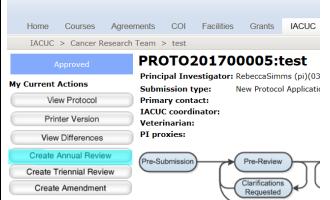

## Quick Reference Guide: How to Create/Submit an Annual Review

4. Select the Active Tab to view a list of all your currently approved protocols. Find your protocol that needs to be renewed in the list of Submissions.

Click on the title to open the workspace.

5. In the left column, under My Current Actions, there should be an Action button for "Create Annual Review." Click on that button.

**IACUC Submissions** 

- a. Provide the number of animals used over the past year that underwent a category E procedure.
- b. Summarize monitoring procedures used for these animals. Indicate whether or not a monitoring chart/record is used. If so, provide a copy of the monitoring records. 1 example for each chart is sufficient—please see step #8 for more information.
- c. Indicate whether or not there were any unexpected occurrences, i.e., problems, deaths and if so, were these occurrences reported to the LAF veterinary staff.