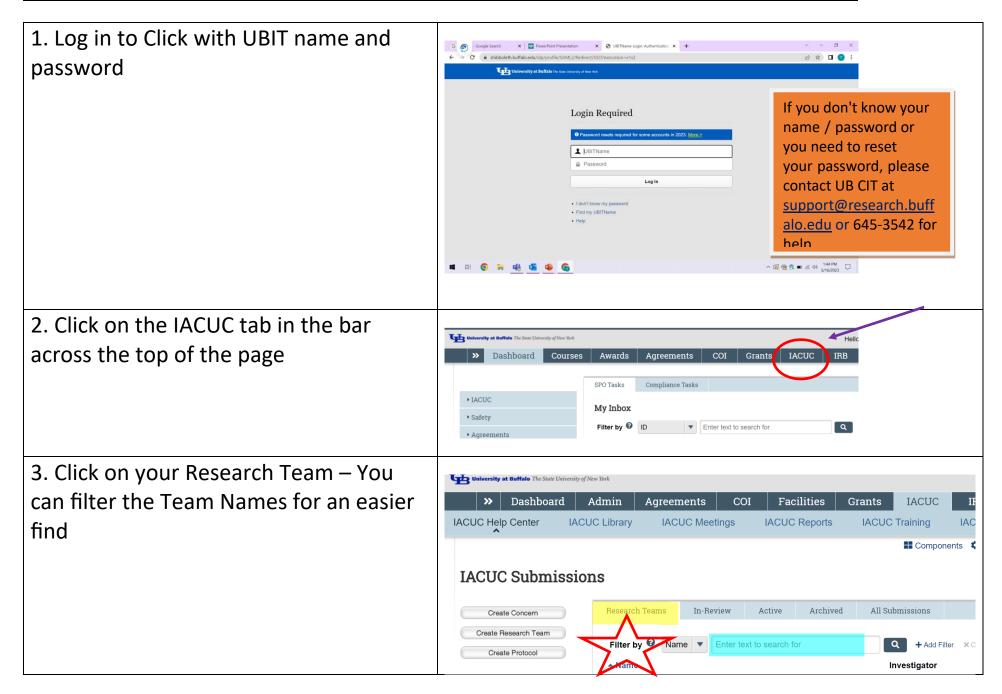

## Quick Reference Guide: How to Create/Submit an Annual Review

## Quick Reference Guide: How to Create/Submit an Annual Review

4. Select the Active Tab to view a list of all your currently approved protocols. Find your protocol that needs to be renewed in the list of Submissions.