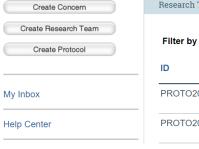

## Quick Reference Guide: How to Create/Submit an Annual Review

4. Select the Active Tab to view a list of all your currently approved protocols. Find your protocol that needs to be renewed in the list of Submissions.

Click on the title to open the workspace.

5. In the left column, under My Current Actions, there should be an Action button for "Create Annual Review." Click on that button.

**IACUC Submissions** 

- a. Provide the number of animals used over the past year that underwent a category E procedure.
- b. Summarize monitoring procedures used for these animals. Indicate whether or not a monitoring chart/record is used. If so, provide a copy of the monitoring records. 1 example for each chart is sufficient—please see step #8 for more information.
- c. Indicate whether or not there were any unexpected occurrences, i.e., problems, deaths and if so, were these occurrences reported to the LAF veterinary staff.