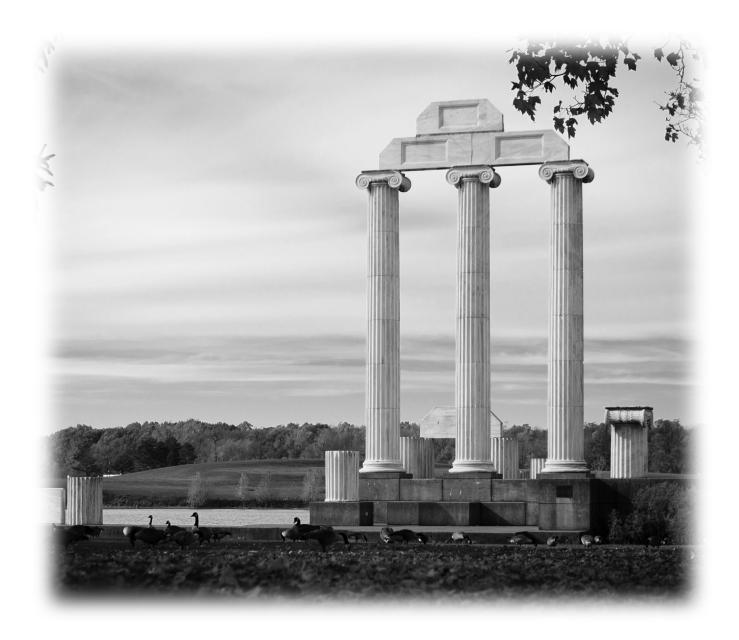

Baird Point is an outdoor, Greek-style amphitheater located on the southern shore of Lake LaSalle. It was a gift to the University from the Baird Foundation and the Cameron Baird Foundation. The marble columns on the concrete platforms were once part of the old Federal Reserve Bank in downtown Buffalo. Following their relocation to the lake, the columns were dedicated as a memorial to servicemen and servicewomen.