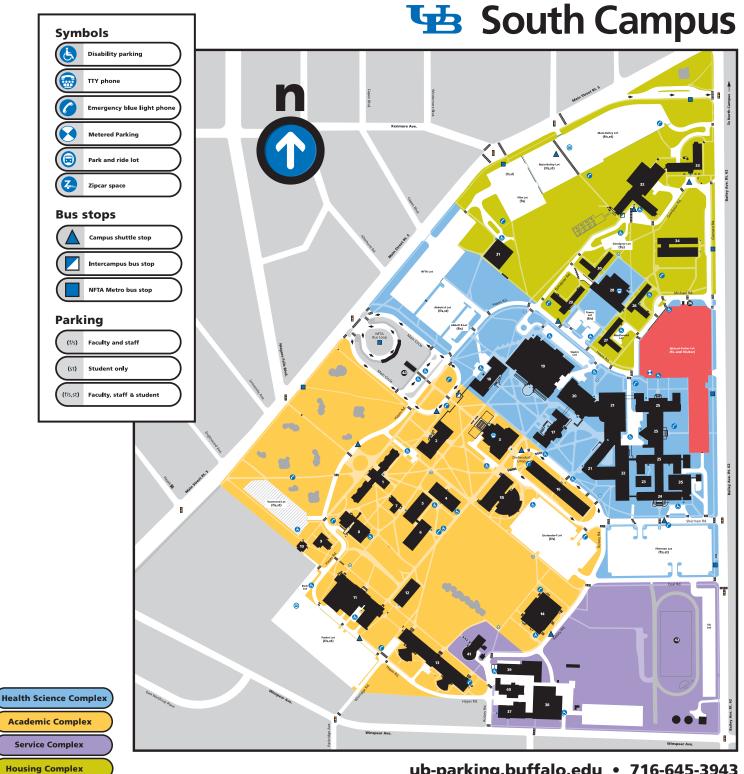

## **Building Directory**

| Clark Hall       | 14 |
|------------------|----|
| Clement Hall     | 33 |
| Crosby Hall      | 2  |
| Diefendorf Annex | 16 |
| Diefendorf Hall  | 15 |
| Farber Annex     | 23 |
| Farber Hall      | 25 |
| Foster Hall      | 18 |

| Goodyear Hall | 32 | Kimball Tower 📆       | 28 |
|---------------|----|-----------------------|----|
| Harriman Hall | 17 | MacDonald Hall        | 27 |
| Hayes A       | 4  | Mackay Heating Plant  | 40 |
| Hayes B       | 5  | Michael Hall          | 26 |
| Hayes C       | 6  | Parker Hall           | 11 |
| Hayes D       | 7  | Pritchard Hall        | 29 |
| Hayes Hall    | 0  | Rapid Transit Station | 43 |
| Howe Building | 39 | Rotary Field          | 42 |
| Kapoor Hall   | 13 | Schoellkopf Hall      | 30 |

| Service Building        | 37 |
|-------------------------|----|
| Service Center Building | 38 |
| Sherman Annex           | 35 |
| Sherman Hall            | 24 |
| Squire Hall             | 19 |
| Townsend Hall           | 9  |
| Wende Hall              | 8  |