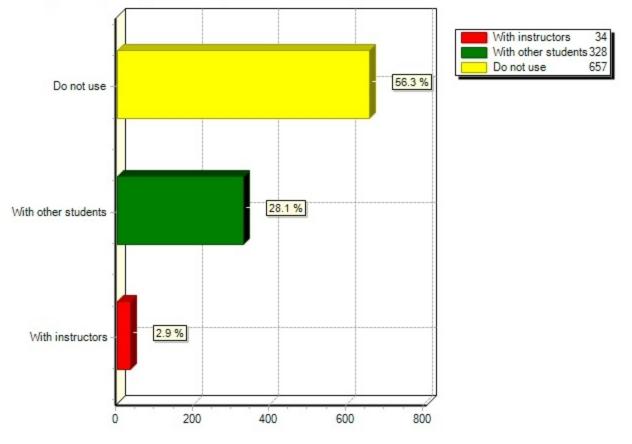

17.21) SnapChat(What apps or tools do you use to collaborate with your instructors and other students on c

17.22) Text messaging(What apps or tools do you use to collaborate with your instructors and other students on campus, either one-on-one or in groups? (Select all that apply).)

17.22) Text messaging(What apps or tools do you use to collaborate with your instructors and other student

17.23) Twitter(What apps or tools do you use to collaborate with your instructors and other students on campus, either one-on-one or in groups? (Select all that apply).)