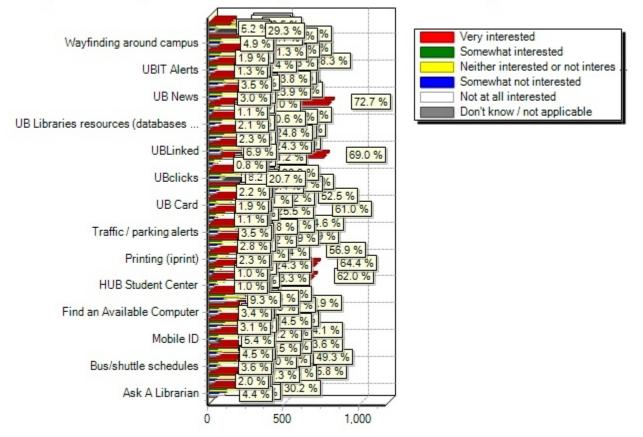

#### 10) Please indicate your level of interest in using your mobile device to access the following UB services