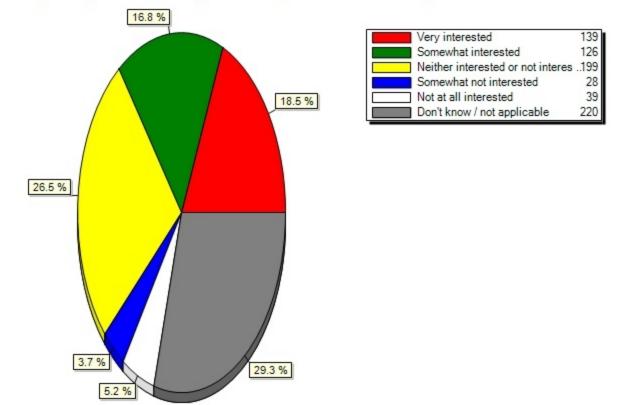

10.25) UBIT Alerts(Please indicate your level of interest in using your mobile device to access the following UB services:)

10.25) UBIT Alerts(Please indicate your level of interest in using your mobile device to access the follow