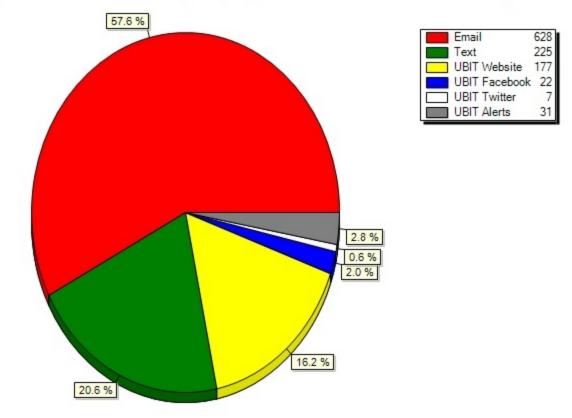

9) Who provides your cell phone service?

| Base<br>Question               | Freshman      | Sophomore  | Junior        | Senior        | Graduate<br>student -<br>1st year | Graduate<br>student -<br>year 2 or<br>more | Non-<br>degree<br>seeking<br>student | Not<br>sure  |
|--------------------------------|---------------|------------|---------------|---------------|-----------------------------------|--------------------------------------------|--------------------------------------|--------------|
| I don't own<br>a cell<br>phone | 0.6% (1)      | 0.6% (1)   | 0.5%<br>(1)   | 0.8%<br>(2)   | 0.6% (1)                          | 0.0% (0)                                   | 0.0%<br>(0)                          | 0.0%<br>(0)  |
| AT&T                           | 24.7%<br>(39) | 21.2% (36) | 29.2%<br>(62) | 21.4%<br>(57) | 19.6%<br>(32)                     | 27.8%<br>(47)                              | 22.2%<br>(2)                         | 25.0%<br>(3) |
| Blue                           | 0.0% (0)      | 0.0% (0)   | 0.0%<br>(0)   | 0.4%<br>(1)   | 0.0% (0)                          | 0.0% (0)                                   | 0.0%<br>(0)                          | 0.0%<br>(0)  |
| Cricket                        | 1.9% (3)      | 1.2% (2)   | 0.5%<br>(1)   | 0.8%<br>(2)   | 2.5% (4)                          | 1.2% (2)                                   | 0.0%<br>(0)                          | 0.0%<br>(0)  |
| MetroPCS                       | 1.3% (2)      | 0.6% (1)   | 2.4%<br>(5)   | 0.8%<br>(2)   | 0.6% (1)                          | 0.6% (1)                                   | 0.0%<br>(0)                          | 0.0%<br>(0)  |
| Sprint                         | 7.6% (12)     | 8.8% (15)  | 5.2%<br>(11)  | 9.0%<br>(24)  | 4.9% (8)                          | 5.3% (9)                                   | 0.0%<br>(0)                          | 0.0%<br>(0)  |
| T-Mobile                       | 17.1%<br>(27) | 24.1% (41) | 23.6%<br>(50) | 28.9%<br>(77) | 29.4%<br>(48)                     | 22.5%<br>(38)                              | 22.2%<br>(2)                         | 8.3%<br>(1)  |
| Tracfone                       | 1.9% (3)      | 0.6% (1)   | 0.9%<br>(2)   | 0.8%<br>(2)   | 0.6% (1)                          | 1.2% (2)                                   | 11.1%<br>(1)                         | 0.0%<br>(0)  |
| US<br>Cellular                 | 0.0% (0)      | 0.0% (0)   | 0.5%<br>(1)   | 0.0%<br>(0)   | 0.0% (0)                          | 0.0% (0)                                   | 0.0%<br>(0)                          | 0.0%<br>(0)  |
| Verizon<br>Wireless            | 36.1%<br>(57) | 39.4% (67) | 34.0%<br>(72) | 33.5%<br>(89) | 33.7%<br>(55)                     | 35.5%<br>(60)                              | 33.3%<br>(3)                         | 50.0%<br>(6) |
| Virgin<br>Mobile               | 3.2% (5)      | 1.8% (3)   | 0.9%<br>(2)   | 2.3%<br>(6)   | 2.5% (4)                          | 1.8% (3)                                   | 0.0%<br>(0)                          | 0.0%<br>(0)  |
| Other                          | 5.7% (9)      | 1.8% (3)   | 2.4%<br>(5)   | 1.5%<br>(4)   | 5.5% (9)                          | 4.1% (7)                                   | 11.1%<br>(1)                         | 16.7%<br>(2) |
| Total<br>Counts                | 158           | 170        | 212           | 266           | 163                               | 169                                        | 9                                    | 12           |