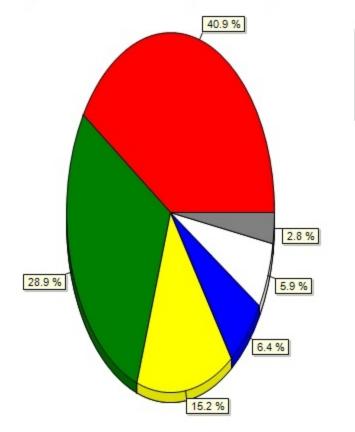

10.5) Mobile ID(Please indicate your level of interest in using your mobile device to access the following UB services:)

#### 10.5) Mobile ID(Please indicate your level of interest in using your mobile device to access the following

10.6) Directory (finding people) (Please indicate your level of interest in using your mobile device to access the following UB services:)