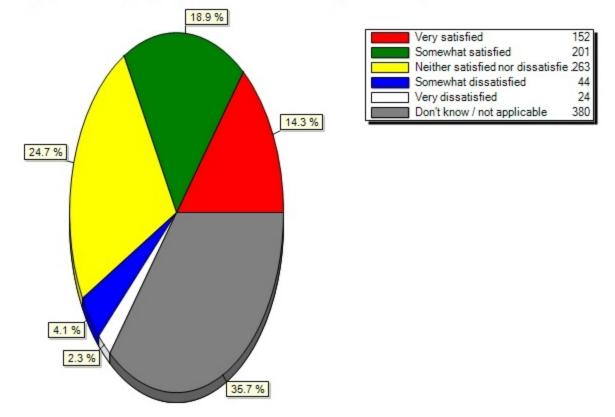

#### 18.11) My Virtual Computing Lab(From the list of services below, please indicate your level of satisfactio

18.12) Public printing (iprint)(From the list of services below, please indicate your level of satisfaction with each:)

| website                                                             | (320)          | (379)          | (261)          |           |           |                |
|---------------------------------------------------------------------|----------------|----------------|----------------|-----------|-----------|----------------|
| Charge + Lock<br>Station in<br>Lockwood Cybrary                     | 18.8%<br>(200) | 19.2%<br>(205) | 22.7%<br>(242) | 3.5% (37) | 3.2% (34) | 32.6%<br>(348) |
| UBIT Help Center                                                    | 19.2%<br>(204) | 27.4%<br>(291) | 26.5%<br>(282) | 3.5% (37) | 2.5% (27) | 20.9%<br>(222) |
| Echo360 course capture/recordings                                   | 12.6%<br>(132) | 17.5%<br>(184) | 22.4%<br>(235) | 3.9% (41) | 2.7% (28) | 41.0%<br>(431) |
| Endnote citation<br>management<br>software                          | 13.5%<br>(142) | 14.9%<br>(157) | 27.4%<br>(289) | 1.9% (20) | 1.1% (12) | 41.2%<br>(435) |
| HUB Student<br>Center                                               | 32.7%<br>(351) | 37.2%<br>(400) | 16.1%<br>(173) | 8.3% (89) | 3.3% (35) | 2.5% (27)      |
| UB Libraries<br>resources<br>(databases,<br>e-books,<br>e-journals) | 28.8%<br>(305) | 30.7%<br>(325) | 23.4%<br>(248) | 3.1% (33) | 2.3% (24) | 11.7%<br>(124) |
| UB Libraries<br>website                                             | 25.6%<br>(274) | 30.1%<br>(322) | 26.8%<br>(287) | 2.9% (31) | 1.6% (17) | 13.0%<br>(139) |
| Mobile device<br>support                                            | 15.9%<br>(169) | 21.2%<br>(226) | 26.9%<br>(286) | 6.3% (67) | 2.9% (31) | 26.8%<br>(285) |
| MyUB                                                                | 38.7%<br>(417) | 38.1%<br>(410) | 14.9%<br>(161) | 4.5% (49) | 1.5% (16) | 2.2% (24)      |
| My Virtual<br>Computing Lab                                         | 14.3%<br>(152) | 18.9%<br>(201) | 24.7%<br>(263) | 4.1% (44) | 2.3% (24) | 35.7%<br>(380) |
| Public printing<br>(iprint)                                         | 25.4%<br>(270) | 32.5%<br>(346) | 18.3%<br>(194) | 7.3% (78) | 4.0% (43) | 12.4%<br>(132) |
| Public<br>workstations                                              | 19.7%<br>(209) | 31.7%<br>(336) | 24.0%<br>(254) | 6.0% (64) | 3.2% (34) | 15.4%<br>(163) |
| Remote printing (iprint anywhere)                                   | 16.1%<br>(172) | 19.7%<br>(210) | 20.8%<br>(222) | 7.5% (80) | 6.8% (72) | 29.1%<br>(310) |
| Streaming videos<br>from UB Libraries                               | 16.1%<br>(171) | 19.3%<br>(205) | 26.2%<br>(278) | 3.6% (38) | 1.4% (15) | 33.4%<br>(355) |
| Software<br>downloads from<br>UBIT                                  | 35.7%<br>(382) | 29.7%<br>(318) | 16.9%<br>(181) | 3.7% (40) | 1.6% (17) | 12.3%<br>(132) |
| UBclicks                                                            | 10.6%<br>(112) | 12.9%<br>(137) | 26.1%<br>(276) | 2.5% (26) | 1.8% (19) | 46.2%<br>(489) |
| UBfs My Files                                                       | 14.0%<br>(148) | 15.8%<br>(167) | 26.6%<br>(281) | 3.0% (32) | 1.5% (16) | 39.1%<br>(413) |