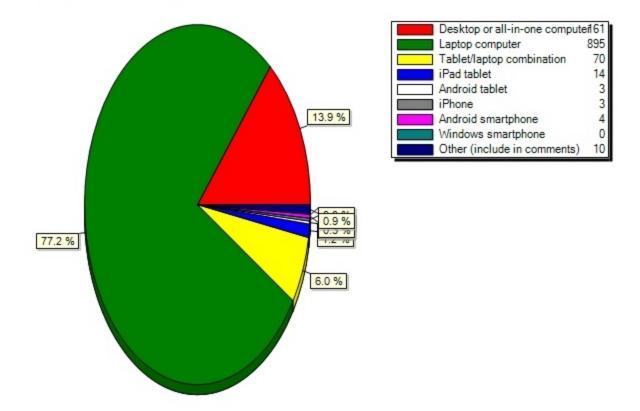

6.1) Assignments / homework(Please indicate which devices you primarily use for the following activities: )

6.2) Notetaking during class(Please indicate which devices you primarily use for the following activities: )