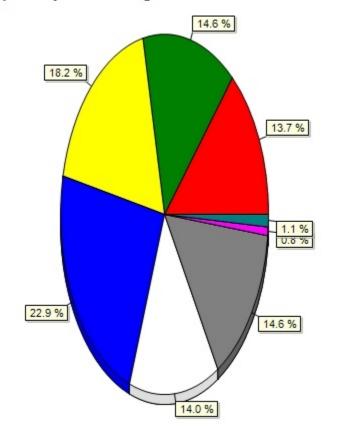

# Survey Results & Analysis

Survey: 2015 UBIT Student Experience Survey Author: Filter: Responses Received: 1168

1) What is your class standing?

| Freshman                        | 160  |
|---------------------------------|------|
| Sophomore                       | 171  |
| Junior                          | 213  |
| Senior                          | 268  |
| Graduate student - 1st year     | 164  |
| Graduate student - year 2 or mo | rđ70 |
| Non-degree seeking student      | 9    |
| Not sure                        | 13   |

1) What is your class standing?

2) In which UB College or School are you enrolled?

2) In which UB College or School are you enrolled?

| Architecture and Planning      | 33        |
|--------------------------------|-----------|
| Arts & Sciences                | 267       |
| Dental Medicine                | 3         |
| Education                      | 38        |
| Engineering & Applied Science  | s 353     |
| Law                            | 19        |
| Management                     | 131       |
| Medicine & Biomedical Science  | es 66     |
| Nursing                        | 25        |
| Pharmacy & Pharmaceutical S    | cience 44 |
| Public Health & Health Profess |           |
| Social Work                    | 25        |
| Undecided                      | 36        |
| Not applicable                 | 37        |