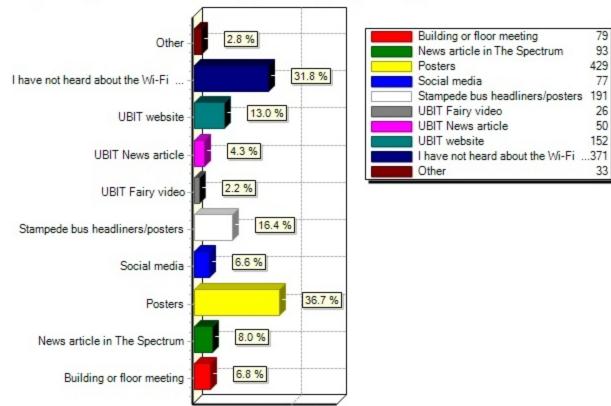

15) From the choices below, please rank order the most likely source of help when you need assistance with technology (with #1 being your first choice, #9 being your last).

15) From the choices below, please rank order the most likely source of help when you need assistance with

16) What type of technology help have you needed during the past year? (Select all that apply.)

#### 16) What type of technology help have you needed during the past year? (Select all that apply.)