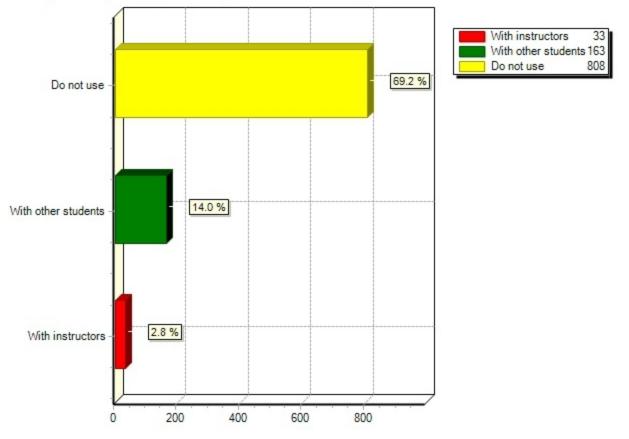

### 17.4) Blackboard Collaborate(What apps or tools do you use to collaborate with your instructors and other

17.5) Box(What apps or tools do you use to collaborate with your instructors and other students on campus, either one-on-one or in groups? (Select all that apply).)

17.5) Box(What apps or tools do you use to collaborate with your instructors and other students on campus,

17.6) Cisco VoIP UB phones(What apps or tools do you use to collaborate with your instructors and other students on campus, either one-on-one or in groups? (Select all that apply).)