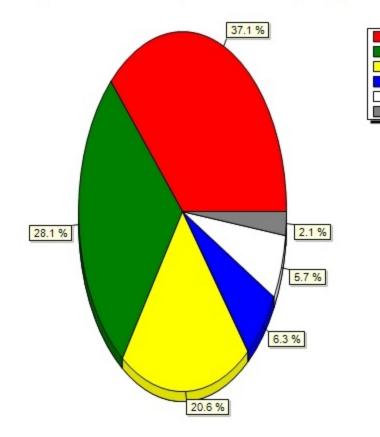

#### 10.20) UB Libraries website(Please indicate your level of interest in using your mobile device to access t

| Very interested                  | 355    |
|----------------------------------|--------|
| Somewhat interested              | 296    |
| Neither interested or not intere | s .271 |
| Somewhat not interested          | 77     |
| Not at all interested            | 67     |
| Don't know / not applicable      | 25     |