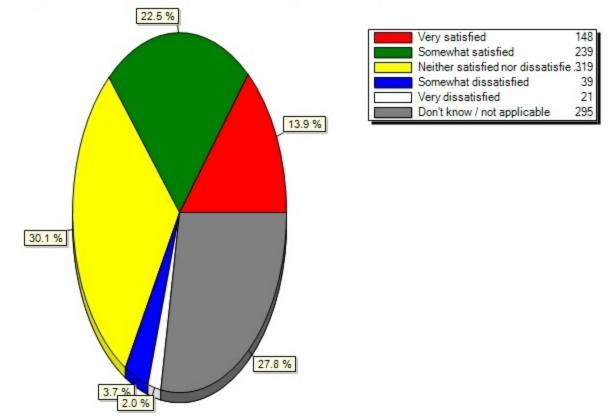

#### 18.24) UB social media(From the list of services below, please indicate your level of satisfaction with ea

18.25) Skype for Business(From the list of services below, please indicate your level of satisfaction with each:)

| UBITName<br>Manager             | 18.6%<br>(197) | 19.5%<br>(206) | 26.7%<br>(283) | 2.2% (23)      | 1.4% (15)      | 31.6%<br>(334) |
|---------------------------------|----------------|----------------|----------------|----------------|----------------|----------------|
| UBIT Website                    | 28.4%<br>(302) | 31.5%<br>(335) | 24.2%<br>(257) | 3.1% (33)      | 1.9% (20)      | 10.9%<br>(116) |
| UBlearns                        | 40.1%<br>(434) | 39.1%<br>(423) | 12.8%<br>(138) | 4.2% (45)      | 1.7% (18)      | 2.1% (23)      |
| UBLinked                        | 17.7%<br>(188) | 21.3%<br>(226) | 26.7%<br>(284) | 4.8% (51)      | 3.0% (32)      | 26.5%<br>(282) |
| UB Mobile                       | 21.1%<br>(225) | 28.0%<br>(298) | 23.2%<br>(247) | 7.6% (81)      | 3.6% (38)      | 16.6%<br>(177) |
| UB social media                 | 13.9%<br>(148) | 22.5%<br>(239) | 30.1%<br>(319) | 3.7% (39)      | 2.0% (21)      | 27.8%<br>(295) |
| Skype for<br>Business           | 9.6%<br>(101)  | 11.7%<br>(123) | 25.4%<br>(267) | 2.1% (22)      | 1.3% (14)      | 50.0%<br>(526) |
| UBmail (powered<br>by Google)   | 48.0%<br>(514) | 34.9%<br>(374) | 10.7%<br>(115) | 2.6% (28)      | 1.0% (11)      | 2.7% (29)      |
| VITEC Solutions computer repair | 10.0%<br>(106) | 12.2%<br>(129) | 25.4%<br>(268) | 2.4% (25)      | 2.8% (30)      | 47.2%<br>(499) |
| Wi-Fi - UB Secure               | 22.6%<br>(244) | 30.6%<br>(330) | 14.3%<br>(154) | 15.8%<br>(170) | 12.8%<br>(138) | 3.9% (42)      |
| Wi-Fi - eduroam                 | 13.7%<br>(145) | 17.8%<br>(189) | 23.6%<br>(250) | 6.4% (68)      | 6.4% (68)      | 32.1%<br>(340) |
| Your personal<br>homepage       | 21.5%<br>(228) | 23.6%<br>(250) | 28.5%<br>(302) | 3.1% (33)      | 2.1% (22)      | 21.3%<br>(226) |