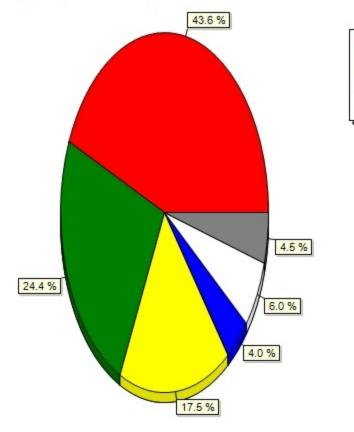

10.5) Mobile ID(Please indicate your level of interest in using your mobile device to access the following UB services:)

#### 10.5) Mobile ID(Please indicate your level of interest in using your mobile device to access the following

10.6) Directory (finding people) (Please indicate your level of interest in using your mobile device to access the following UB services:)