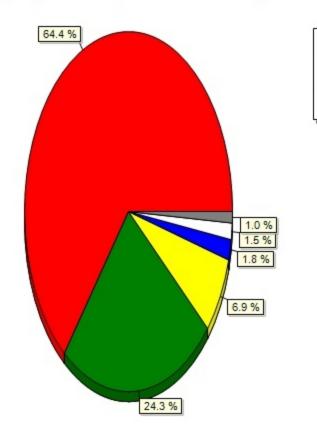

#### 13.2) Enroll/Drop Classes(Please indicate your interest in using the following features on a HUB Student C

 Very interested
 624

 Somewhat interested
 242

 Neither interested or not interes
 .124

 Somewhat not interested
 25

 Not at all interested
 39

 Don't know / not applicable
 23

13.3) Enroll in Direct Deposit of Refunds(Please indicate your interest in using the following features on a HUB Student Center mobile app:)