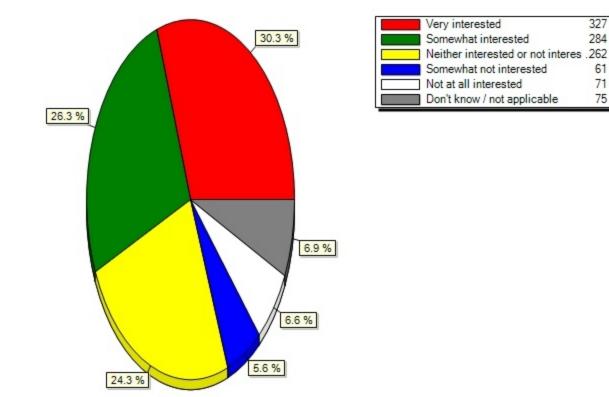

#### 13.2) Enroll/Drop Classes(Please indicate your interest in using the following features on a HUB Student C

 Very interested
 624

 Somewhat interested
 242

 Neither interested or not interes
 .124

 Somewhat not interested
 25

 Not at all interested
 39

 Don't know / not applicable
 23

13.3) Enroll in Direct Deposit of Refunds(Please indicate your interest in using the following features on a HUB Student Center mobile app:)