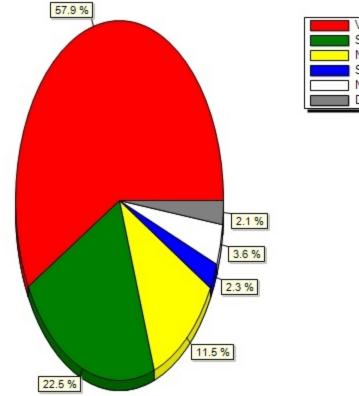

#### 13.2) Enroll/Drop Classes(Please indicate your interest in using the following features on a HUB Student C

 Very interested
 624

 Somewhat interested
 242

 Neither interested or not interes
 .124

 Somewhat not interested
 25

 Not at all interested
 39

 Don't know / not applicable
 23

13.3) Enroll in Direct Deposit of Refunds(Please indicate your interest in using the following features on a HUB Student Center mobile app:)