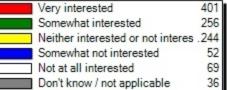

#### 10.20) UB Libraries website(Please indicate your level of interest in using your mobile device to access t

| Very interested                  | 355    |
|----------------------------------|--------|
| Somewhat interested              | 296    |
| Neither interested or not intere | s .271 |
| Somewhat not interested          | 77     |
| Not at all interested            | 67     |
| Don't know / not applicable      | 25     |