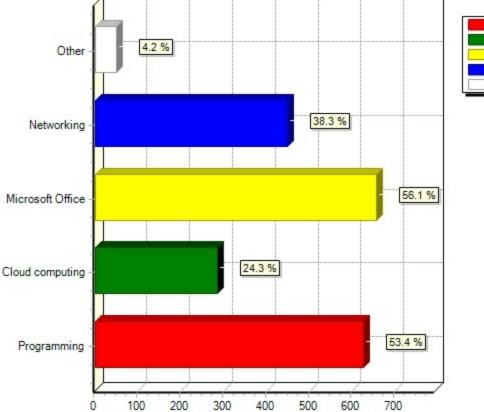

30.3) Sharing photos, videos or updates with friends(Please tell us which social media channel you prefer

31) Have you liked the UBIT Facebook page? (Like it now for a chance to win more prizes!)



31) Have you liked the UBIT Facebook page? (Like it now for a chance to win more prizes!)

32) What is the minimum percentage discount you would require in order to purchase an electronic textbook over a printed version? For example, if you think the electronic textbook would need to be one half the price of the printed version, select 50%.



32) What is the minimum percentage discount you would require in order to purchase an electronic textbook

33) What technical subjects would you be interested in obtaining badges or certificates in association with your degree? (Select all that apply.)



## 33) What technical subjects would you be interested in obtaining badges or certificates in association wit

## Programming 624 Cloud computing284 Microsoft Office 655 Networking 447 Other 49

## Other Responses:

| make websites                           |
|-----------------------------------------|
| Electronic Medical Records              |
| CAD Programs                            |
| Adobe Framemaker                        |
| Certified financial planner             |
| Mathematica                             |
| Security                                |
| Basic Graphic Design                    |
| MATLAB                                  |
| Statistical Programming (ex: R or SASS) |
| Graphical Programming                   |

| Research and Laboratory                 |
|--------