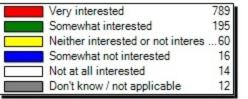

| Very interested                   | 757 |
|-----------------------------------|-----|
| Somewhat interested               | 233 |
| Neither interested or not interes | 68  |
| Somewhat not interested           | 16  |
| Not at all interested             | 14  |
| Don't know / not applicable       | 9   |