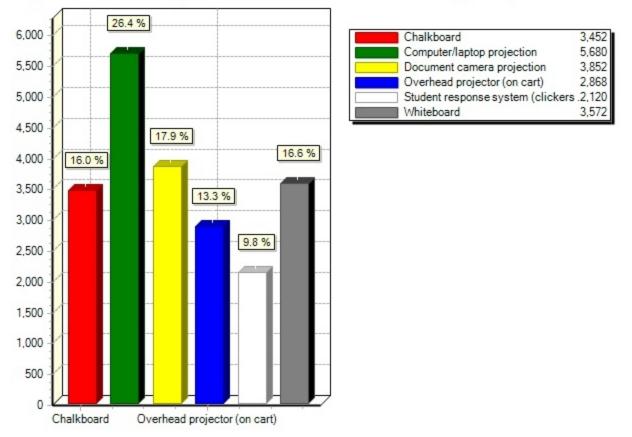

I don't use any of UB's public co ... 79 20 Other

# Other Responses:

| 24 hour accessibility                    |
|------------------------------------------|
| The computers crash and printing is slow |
| you are still using opti 780s for shame  |
| The chairs in Furnas 1019 are terrible!! |
| Its great!                               |
| Not enough outlets in libraries          |
| everything                               |
| Heat                                     |
| I need a machine                         |
| Wifi always loses connection             |
| 24/7 access                              |
| The computers can be very slow sometimes |

20) From the choices below, please rank order the most effective classroom technology or tool (with the most effective being your #1 choice).



#### 20) From the choices below, please rank order the most effective classroom technology or tool (with the mo

21) In what ways would you like to use your smartphone or tablet in UB's classrooms? (Select all that apply.)



#### 21) In what ways would you like to use your smartphone or tablet in UB's classrooms? (Select all that appl

456

378

33

## Other Responses:

| ban prof from banning all technologies   |
|------------------------------------------|
| Music                                    |
| Taking pictures                          |
| as a calculator                          |
| Don't want to use it at all              |
| search information                       |
| TopHat!                                  |
| look at the ppt                          |
| That is a distrac