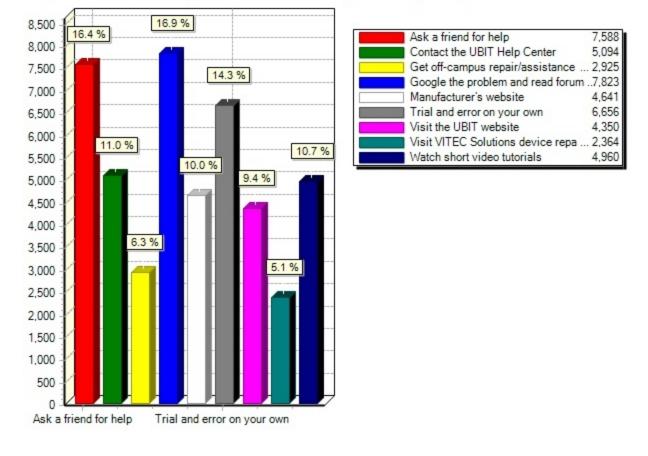

15) From the choices below, please rank order the most likely source of help when you need assistance with technology (with #1 being your first choice, #9 being your last).

15) From the choices below, please rank order the most likely source of help when you need assistance with