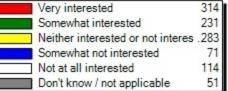

#### 10.20) UB Libraries website(Please indicate your level of interest in using your mobile device to access t

| Very interested                  | 355    |
|----------------------------------|--------|
| Somewhat interested              | 296    |
| Neither interested or not intere | s .271 |
| Somewhat not interested          | 77     |
| Not at all interested            | 67     |
| Don't know / not applicable      | 25     |