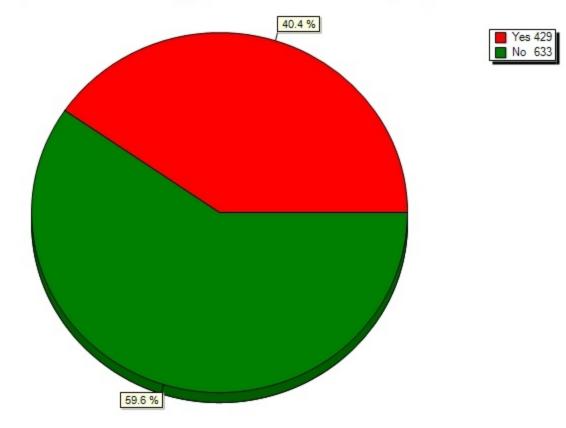

#### 13.19) Other (include in comments)(Please indicate your interest in using the following features on a HUB

14) Have you signed up for UB Alert at emergency.buffalo.edu to receive text or email messages in case of a campus emergency?

5.4 %

14) Have you signed up for UB Alert at emergency.buffalo.edu to receive text or email messages in case of

| Yes                               | 825 |
|-----------------------------------|-----|
| I tried, but the sign-up process  | 26  |
| I didn't know about it            | 71  |
| Not yet, but I intend to          | 99  |
| Yes, but I don't receive texts, s | 30  |
| No, I do not intend to sign up fo | 77  |
| Other                             | 8   |