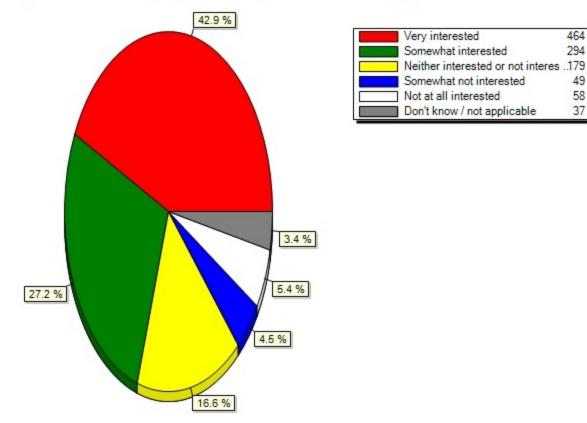

#### 13.2) Enroll/Drop Classes(Please indicate your interest in using the following features on a HUB Student C

 Very interested
 624

 Somewhat interested
 242

 Neither interested or not interes
 .124

 Somewhat not interested
 25

 Not at all interested
 39

 Don't know / not applicable
 23

13.3) Enroll in Direct Deposit of Refunds(Please indicate your interest in using the following features on a HUB Student Center mobile app:)