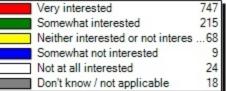

10.14) UB Alerts (emergency info.)(Please indicate your level of interest in using your mobile device to access the following UB services:)

# 10.14) UB Alerts (emergency info.)(Please indicate your level of interest in using your mobile device to a

10.15) UB Card (Please indicate your level of interest in using your mobile device to access the following