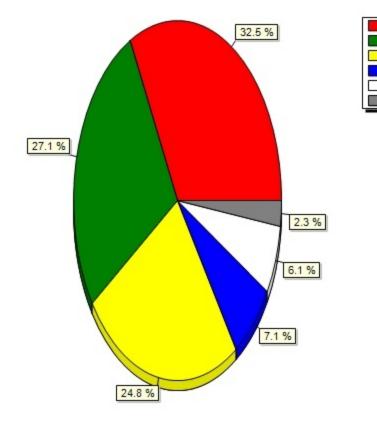

| Very interested                   | 757 |
|-----------------------------------|-----|
| Somewhat interested               | 233 |
| Neither interested or not interes | 68  |
| Somewhat not interested           | 16  |
| Not at all interested             | 14  |
| Don't know / not applicable       | 9   |