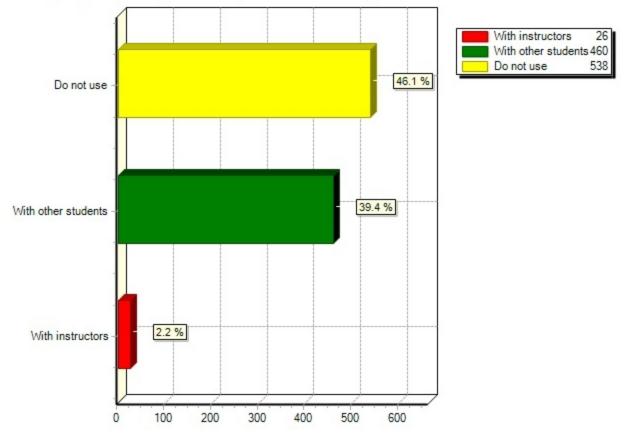

17.1) Adobe Connect(What apps or tools do you use to collaborate with your instructors and other students on campus, either one-on-one or in groups? (Select all that apply).)

#### 17.1) Adobe Connect(What apps or tools do you use to collaborate with your instructors and other students

17.2) Apple iCloud(What apps or tools do you use to collaborate with your instructors and other students on campus, either one-on-one or in groups? (Select all that apply).)