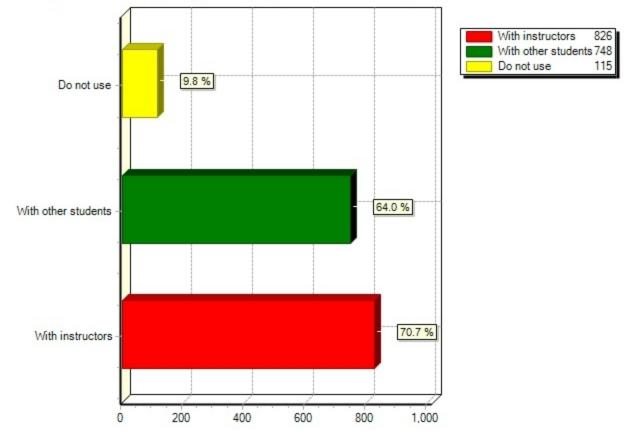

| PS3                                      |
|------------------------------------------|
| Paper                                    |
| handwriting                              |
| Xbox for gaming                          |
| Take notes on paper                      |
| Playstation 4                            |
| Don't have time for gaming!              |
| pen and paper                            |
| notetaking on paper                      |
| I hand write my notes for memory.        |
| Chromebook                               |
| take notes by hand                       |
| texting duh                              |
| Stupid: used in conjunction, no primary  |
| XBOX 360                                 |
| Notebook                                 |
| xbox                                     |
| notebook                                 |
| Handwritten notes, XBOX ONE, kindle fire |
| Normally hand write notes                |
| Written notes.                           |
| console                                  |
| ps4                                      |
| physical notebook, xbox one              |
| handwritten notes for notetaking         |
| Music                                    |
| I don't use a device for notetaking; pen |
| Handwritten, Flyers, N/A                 |
| Professional softwares                   |
| Notetaking done by hand                  |
| take notes on paper in class; don't game |
| Book                                     |
| xbox360                                  |
| Notebook, Fliers and I dont play games   |
| Gaming on PS3, Watching movies on laptop |
| Xbox                                     |

17) What apps or tools do you use to collaborate with your instructors and other students on campus, either one-on-one or in groups? (Select all that apply).

17) What apps or tools do you use to collaborate with your instructors and other students on campus, eithe

Comment Responses:

| LinkedIn                                 |
|------------------------------------------|
| Group Me; Whats Up                       |
| Phone Calls                              |
| turning point clickers                   |
| used fb w/ TAs/students for a class      |
| groupme                                  |
| ТорНАТ                                   |
| Google Docs                              |
| Flashdrives                              |
| I use LINE which is similar to WeChat.   |
| Piazza.com                               |
| UB Learns Discussion Board/Forum         |
| Doodle Poll                              |
| Top Hat                                  |
| GroupMe                                  |
| Connect                                  |
| Whatsapp                                 |
| None                                     |
| GroupMe                                  |
| Wikispace                                |
| snapchat has a little c have respect     |
| Canvas                                   |
| GroupMe App                              |
| whatsapp                                 |
| Piazza app (dicsussion board)            |
| Google Doc                               |
| WhatsApp                                 |
| buffalo email                            |
| tophat                                   |
| piazza                                   |
| Groupme                                  |
| lexisnexus, westlaw                      |
| GroupMe for group chat among lab groups  |
| myspace and all the other froms of socia |
| UBmail message threads                   |