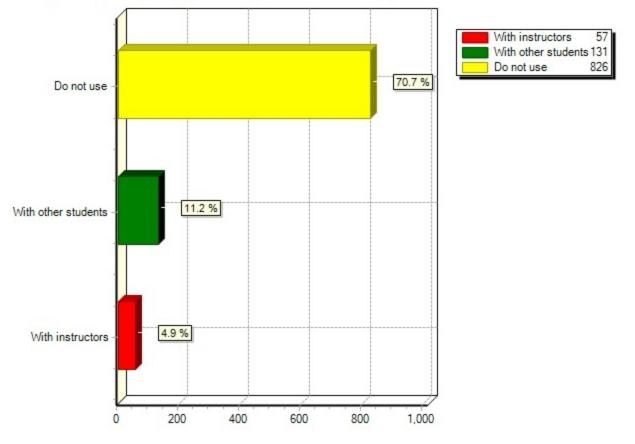

17.23) Twitter(What apps or tools do you use to collaborate with your instructors and other students on ca

17.24) UBfs My Files(What apps or tools do you use to collaborate with your instructors and other students on campus, either one-on-one or in groups? (Select all that apply).)

17.24) UBfs My Files (What apps or tools do you use to collaborate with your instructors and other students

17.25) UBlearns(What apps or tools do you use to collaborate with your instructors and other students on campus, either one-on-one or in groups? (Select all that apply).)