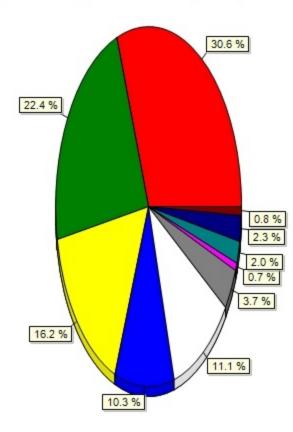

9) Who provides your cell phone service?

| Base<br>Question               | Freshman      | Sophomore  | Junior        | Senior        | Graduate<br>student -<br>1st year | Graduate<br>student -<br>year 2 or<br>more | Non-<br>degree<br>seeking<br>student | Not<br>sure  |
|--------------------------------|---------------|------------|---------------|---------------|-----------------------------------|--------------------------------------------|--------------------------------------|--------------|
| I don't own<br>a cell<br>phone | 0.6% (1)      | 0.6% (1)   | 0.5%<br>(1)   | 0.8%<br>(2)   | 0.6% (1)                          | 0.0% (0)                                   | 0.0%<br>(0)                          | 0.0%<br>(0)  |
| AT&T                           | 24.7%<br>(39) | 21.2% (36) | 29.2%<br>(62) | 21.4%<br>(57) | 19.6%<br>(32)                     | 27.8%<br>(47)                              | 22.2%<br>(2)                         | 25.0%<br>(3) |
| Blue                           | 0.0% (0)      | 0.0% (0)   | 0.0%<br>(0)   | 0.4%<br>(1)   | 0.0% (0)                          | 0.0% (0)                                   | 0.0%<br>(0)                          | 0.0%<br>(0)  |
| Cricket                        | 1.9% (3)      | 1.2% (2)   | 0.5%<br>(1)   | 0.8%<br>(2)   | 2.5% (4)                          | 1.2% (2)                                   | 0.0%<br>(0)                          | 0.0%<br>(0)  |
| MetroPCS                       | 1.3% (2)      | 0.6% (1)   | 2.4%<br>(5)   | 0.8%<br>(2)   | 0.6% (1)                          | 0.6% (1)                                   | 0.0%<br>(0)                          | 0.0%<br>(0)  |
| Sprint                         | 7.6% (12)     | 8.8% (15)  | 5.2%<br>(11)  | 9.0%<br>(24)  | 4.9% (8)                          | 5.3% (9)                                   | 0.0%<br>(0)                          | 0.0%<br>(0)  |
| T-Mobile                       | 17.1%<br>(27) | 24.1% (41) | 23.6%<br>(50) | 28.9%<br>(77) | 29.4%<br>(48)                     | 22.5%<br>(38)                              | 22.2%<br>(2)                         | 8.3%<br>(1)  |
| Tracfone                       | 1.9% (3)      | 0.6% (1)   | 0.9%<br>(2)   | 0.8%<br>(2)   | 0.6% (1)                          | 1.2% (2)                                   | 11.1%<br>(1)                         | 0.0%<br>(0)  |
| US<br>Cellular                 | 0.0% (0)      | 0.0% (0)   | 0.5%<br>(1)   | 0.0%<br>(0)   | 0.0% (0)                          | 0.0% (0)                                   | 0.0%<br>(0)                          | 0.0%<br>(0)  |
| Verizon<br>Wireless            | 36.1%<br>(57) | 39.4% (67) | 34.0%<br>(72) | 33.5%<br>(89) | 33.7%<br>(55)                     | 35.5%<br>(60)                              | 33.3%<br>(3)                         | 50.0%<br>(6) |
| Virgin<br>Mobile               | 3.2% (5)      | 1.8% (3)   | 0.9%<br>(2)   | 2.3%<br>(6)   | 2.5% (4)                          | 1.8% (3)                                   | 0.0%<br>(0)                          | 0.0%<br>(0)  |
| Other                          | 5.7% (9)      | 1.8% (3)   | 2.4%<br>(5)   | 1.5%<br>(4)   | 5.5% (9)                          | 4.1% (7)                                   | 11.1%<br>(1)                         | 16.7%<br>(2) |
| Total<br>Counts                | 158           | 170        | 212           | 266           | 163                               | 169                                        | 9                                    | 12           |