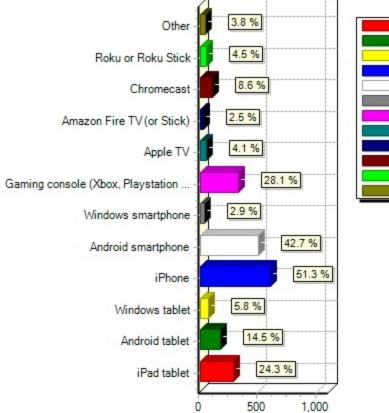

5) Please indicate which mobile and media device(s) you own. (Select all that apply.)

## 5) Please indicate which mobile and media device(s) you own. (Select all that apply.)

| iPad tablet                       | 284  |
|-----------------------------------|------|
| Android tablet                    | 169  |
| Windows tablet                    | 68   |
| iPhone                            | 599  |
| Android smartphone                | 499  |
| Windows smartphone                | 34   |
| Gaming console (Xbox, Playstation | .328 |
| Apple TV                          | 48   |
| Amazon Fire TV (or Stick)         | 29   |
| Chromecast                        | 101  |
| Roku or Roku Stick                | 53   |
| Other                             | 44   |