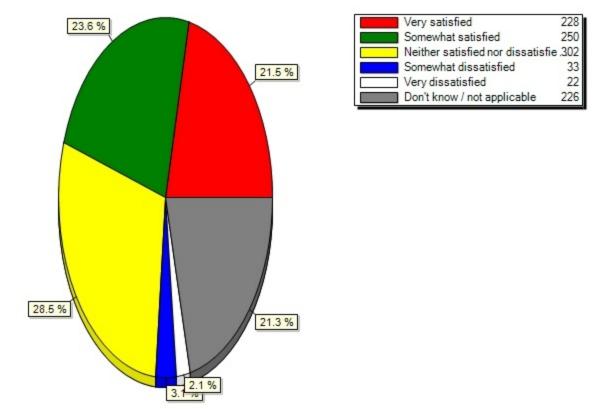

| UBITName<br>Manager             | 18.6%<br>(197) | 19.5%<br>(206) | 26.7%<br>(283) | 2.2% (23)      | 1.4% (15)      | 31.6%<br>(334) |
|---------------------------------|----------------|----------------|----------------|----------------|----------------|----------------|
| UBIT Website                    | 28.4%<br>(302) | 31.5%<br>(335) | 24.2%<br>(257) | 3.1% (33)      | 1.9% (20)      | 10.9%<br>(116) |
| UBlearns                        | 40.1%<br>(434) | 39.1%<br>(423) | 12.8%<br>(138) | 4.2% (45)      | 1.7% (18)      | 2.1% (23)      |
| UBLinked                        | 17.7%<br>(188) | 21.3%<br>(226) | 26.7%<br>(284) | 4.8% (51)      | 3.0% (32)      | 26.5%<br>(282) |
| UB Mobile                       | 21.1%<br>(225) | 28.0%<br>(298) | 23.2%<br>(247) | 7.6% (81)      | 3.6% (38)      | 16.6%<br>(177) |
| UB social media                 | 13.9%<br>(148) | 22.5%<br>(239) | 30.1%<br>(319) | 3.7% (39)      | 2.0% (21)      | 27.8%<br>(295) |
| Skype for<br>Business           | 9.6%<br>(101)  | 11.7%<br>(123) | 25.4%<br>(267) | 2.1% (22)      | 1.3% (14)      | 50.0%<br>(526) |
| UBmail (powered<br>by Google)   | 48.0%<br>(514) | 34.9%<br>(374) | 10.7%<br>(115) | 2.6% (28)      | 1.0% (11)      | 2.7% (29)      |
| VITEC Solutions computer repair | 10.0%<br>(106) | 12.2%<br>(129) | 25.4%<br>(268) | 2.4% (25)      | 2.8% (30)      | 47.2%<br>(499) |
| Wi-Fi - UB Secure               | 22.6%<br>(244) | 30.6%<br>(330) | 14.3%<br>(154) | 15.8%<br>(170) | 12.8%<br>(138) | 3.9% (42)      |
| Wi-Fi - eduroam                 | 13.7%<br>(145) | 17.8%<br>(189) | 23.6%<br>(250) | 6.4% (68)      | 6.4% (68)      | 32.1%<br>(340) |
| Your personal<br>homepage       | 21.5%<br>(228) | 23.6%<br>(250) | 28.5%<br>(302) | 3.1% (33)      | 2.1% (22)      | 21.3%<br>(226) |