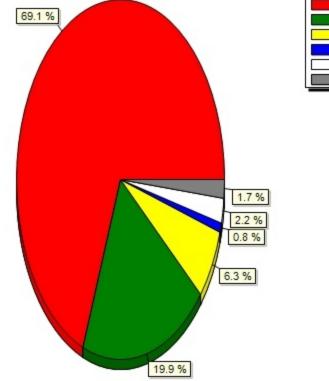

# 10.7) Find an Available Computer(Please indicate your level of interest in using your mobile device to acc

10.8) Housing info. at UB(Please indicate your level of interest in using your mobile device to access the following UB services:)