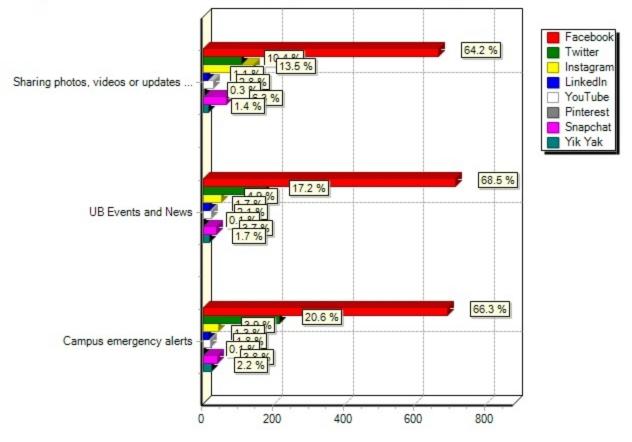

informat

29.4) New IT service /software releases(What is your preferred method to be contacted about the following campus information?)



29.4) New IT service /software releases(What is your preferred method to be contacted about the following

29.5) How-to / IT help articles(What is your preferred method to be contacted about the following campus information? )



29.5) How-to / IT help articles(What is your preferred method to be contacted about the following campus i

29.6) Other (include in comments)(What is your preferred method to be contacted about the following campus information?)



29.6) Other (include in comments)(What is your preferred method to be contacted about the following campus

30) Please tell us which social media channel you prefer to use most for the following:



30) Please tell us which social media channel you prefer to use most for the following:

30.1) Campus emergency alerts(Please tell us which social media channel you prefer to use most for the following: )



30.1) Campus emergency alerts (Please tell us which social media channel you prefer to use most for the fol

30.2) UB Events and News(Please tell us which social media channel you prefer to use most for the following: )



30.2) UB Events and News(Please tell us which social media channel you prefer to use most for the followin

30.3) Sharing photos, videos or updates with friends(Please tell us which social media channel you prefer to use most for the following: )



30.3) Sharing photos, videos or updates with friends(Please tell us which social media channel you prefer

31) Have y