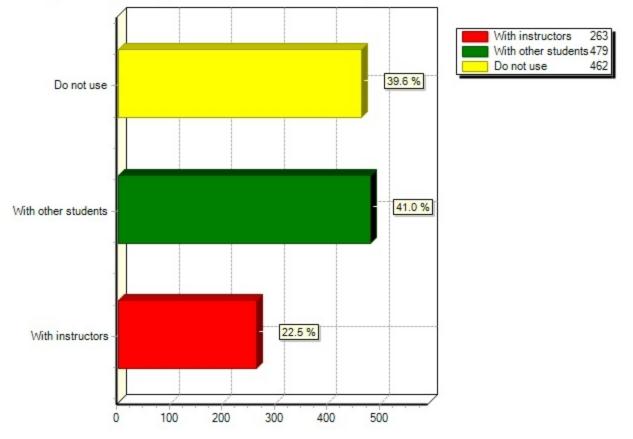

17) What apps or tools do you use to collaborate with your instructors and other students on campus, either one-on-one or in groups? (Select all that apply).

17) What apps or tools do you use to collaborate with your instructors and other students on campus, eithe

Comment Responses:

| LinkedIn                                 |
|------------------------------------------|
| Group Me; Whats Up                       |
| Phone Calls                              |
| turning point clickers                   |
| used fb w/ TAs/students for a class      |
| groupme                                  |
| ТорНАТ                                   |
| Google Docs                              |
| Flashdrives                              |
| I use LINE which is similar to WeChat.   |
| Piazza.com                               |
| UB Learns Discussion Board/Forum         |
| Doodle Poll                              |
| Top Hat                                  |
| GroupMe                                  |
| Connect                                  |
| Whatsapp                                 |
| None                                     |
| GroupMe                                  |
| Wikispace                                |
| snapchat has a little c have respect     |
| Canvas                                   |
| GroupMe App                              |
| whatsapp                                 |
| Piazza app (dicsussion board)            |
| Google Doc                               |
| WhatsApp                                 |
| buffalo email                            |
| tophat                                   |
| piazza                                   |
| Groupme                                  |
| lexisnexus, westlaw                      |
| GroupMe for group chat among lab groups  |
| myspace and all the other froms of socia |
| UBmail message threads                   |

| Whatsapp                               |
|----------------------------------------|
| Piazza (with instructors) and Whatsapp |
| Whatsapp                               |
| GroupMe                                |
| N/A                                    |
| piazza, github, doodle, groupme        |
| GroupMe                                |
| llrn                                   |
| Tophat                                 |
| Whatsapp                               |
| e-mail                                 |