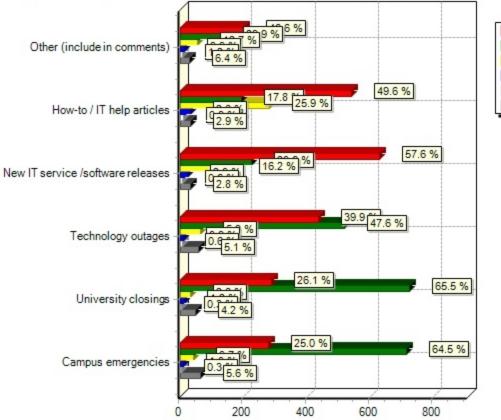

16) What type of technology help have you needed during the past year? (Select all that apply.)

#### 16) What type of technology help have you needed during the past year? (Select all that apply.)