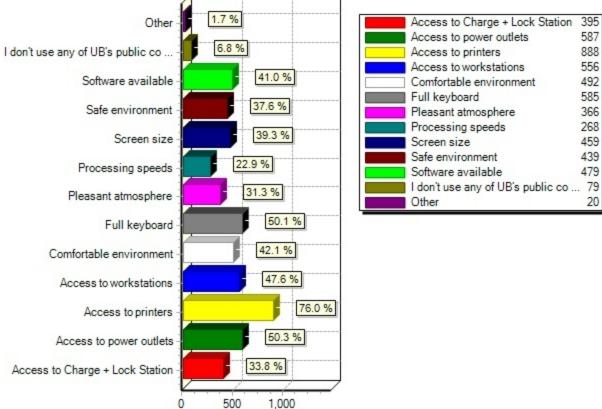

18.27) VITEC Solutions computer repair(From the list of services below, please indicate your level of satisfaction with each:)



#### 18.27) VITEC Solutions computer repair(From the list of services below, please indicate your level of sati





#### 18.28) Wi-Fi - UB Secure(From the list of services below, please indicate your level of satisfaction with





#### 18.29) Wi-Fi - eduroam(From the list of services below, please indicate your level of satisfaction with ea

18.30) Your personal homepage(From the list of services below, please indicate your level of satisfaction with each:)



#### 18.30) Your personal homepage(From the list of services below, please indicate your level of satisfaction

19) What do you find useful about UB's public computing sites? (Select all that apply.)



#### 19) What do you find useful about UB's public computing sites? (Select all that apply.)

#### 587 Access to power outlets 888 Access to printers Access to workstations 556 Comfortable environment 492 Full keyboard 585 366 Pleasant atmosphere 268 Processing speeds 459 Screen size Safe environment 439 479 Software available I don't use any of UB's public co ... 79 20 Other

# Other Responses:

| 24 hour accessibility                    |
|------------------------------------------|
| The computers crash and printing is slow |
| you are still using opti 780s for shame  |
| The chairs in Furnas 1019 are terrible!! |
| Its great!                               |
| Not enough outlets in libraries          |
| everything                               |
| Heat