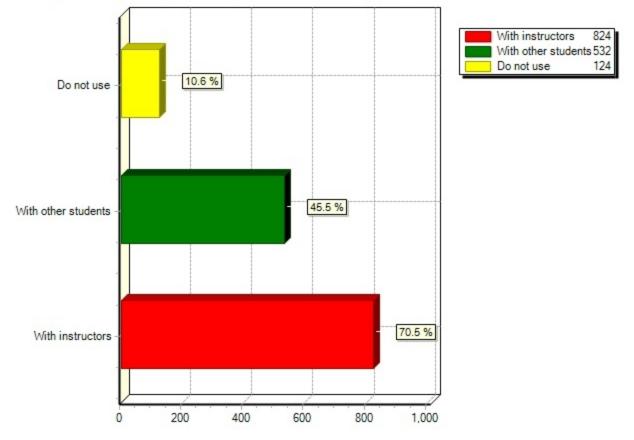

17) What apps or tools do you use to collaborate with your instructors and other students on campus, either one-on-one or in groups? (Select all that apply).

17) What apps or tools do you use to collaborate with your instructors and other students on campus, eithe