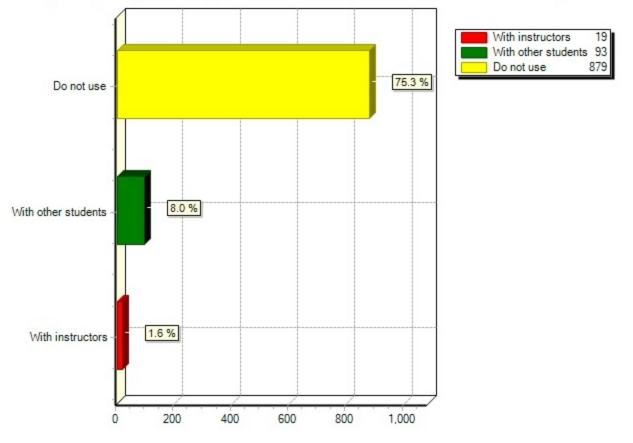

17.1) Adobe Connect(What apps or tools do you use to collaborate with your instructors and other students on campus, either one-on-one or in groups? (Select all that apply).)

#### 17.1) Adobe Connect(What apps or tools do you use to collaborate with your instructors and other students

17.2) Apple iCloud(What apps or tools do you use to collaborate with your instructors and other students on campus, either one-on-one or in groups? (Select all that apply).)