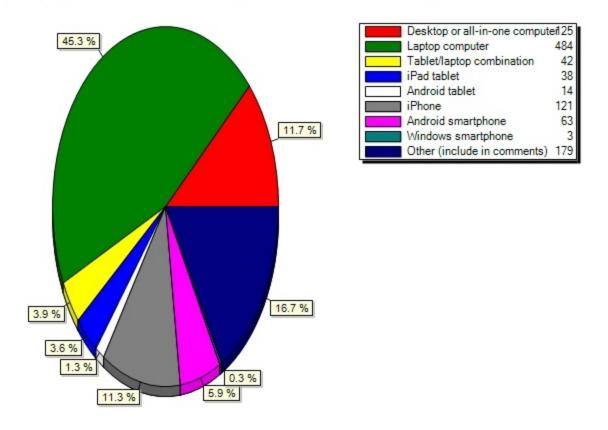

4) Please indicate which computer(s) you own. (Select all that apply.)

| None       |
|------------|
| Chromebook |
| Chromebook |
| iphone     |
| none       |

| cell phone                         |
|------------------------------------|
| i do not own a computer            |
| every cell phone is a cpu now      |
| Currently do not own any computers |
| iPad                               |
| Servers                            |