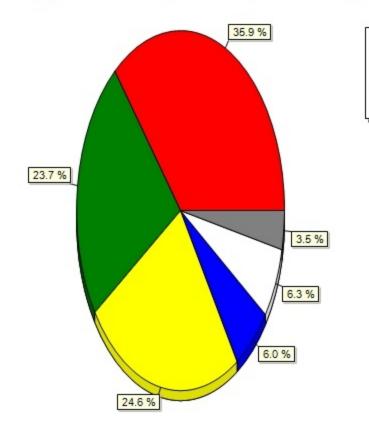

#### 10.20) UB Libraries website(Please indicate your level of interest in using your mobile device to access t

| Very interested                  | 355    |
|----------------------------------|--------|
| Somewhat interested              | 296    |
| Neither interested or not intere | s .271 |
| Somewhat not interested          | 77     |
| Not at all interested            | 67     |
| Don't know / not applicable      | 25     |