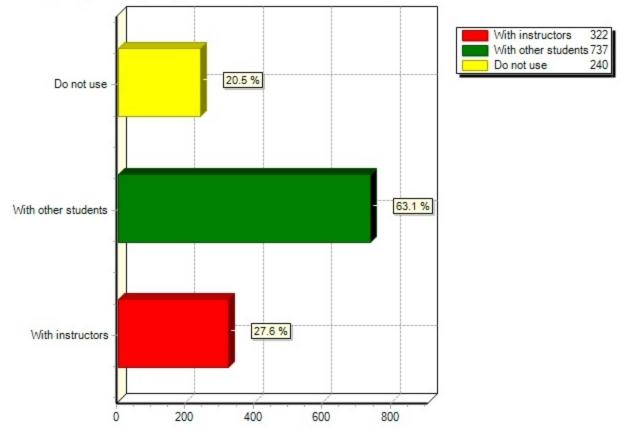

17) What apps or tools do you use to collaborate with your instructors and other students on campus, either one-on-one or in groups? (Select all that apply).

17) What apps or tools do you use to collaborate with your instructors and other students on campus, eithe

Comment Responses:

| LinkedIn                                 |
|------------------------------------------|
| Group Me; Whats Up                       |
| Phone Calls                              |
| turning point clickers                   |
| used fb w/ TAs/students for a class      |
| groupme                                  |
| ТорНАТ                                   |
| Google Docs                              |
| Flashdrives                              |
| I use LINE which is similar to WeChat.   |
| Piazza.com                               |
| UB Learns Discussion Board/Forum         |
| Doodle Poll                              |
| Top Hat                                  |
| GroupMe                                  |
| Connect                                  |
| Whatsapp                                 |
| None                                     |
| GroupMe                                  |
| Wikispace                                |
| snapchat has a little c have respect     |
| Canvas                                   |
| GroupMe App                              |
| whatsapp                                 |
| Piazza app (dicsussion board)            |
| Google Doc                               |
| WhatsApp                                 |
| buffalo email                            |
| tophat                                   |
| piazza                                   |
| Groupme                                  |
| lexisnexus, westlaw                      |
| GroupMe for group chat among lab groups  |
| myspace and all the other froms of socia |
| UBmail message threads                   |

| Whatsapp                               |
|----------------------------------------|
| Piazza (with instructors) and Whatsapp |
| Whatsapp                               |
| GroupMe                                |
| N/A                                    |
| piazza, github, doodle, groupme        |
| GroupMe                                |
| llrn                                   |
| Tophat                                 |
| Whatsapp                               |
| e-mail                                 |