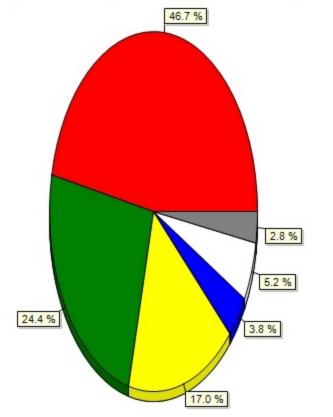

#### 12) What features of the UB Mobile app do you use? (Select all that apply.)

13) Please indicate your interest in using the following features on a HUB Student Center mobile app:

| Other (include in comments)       |                           |
|-----------------------------------|---------------------------|
| View To Do List                   | 2.8 % 0 % 46.7 %          |
| View My Enrollment Appointment    | 2.1 % .3 % % 52.7 %       |
| View My Grades                    |                           |
| View eBill                        | 2.1 % 9 % % 53.4 %        |
| View My Class Schedule            | <b>1.7 % 9.9 % 69.1 %</b> |
| View Holds                        | 2.7 % .6 % % 52.0 %       |
| View Financial Aid                |                           |
| View Demographic Data             | 4.8 % % 5.6 %             |
| View Course History               |                           |
| View Account Summary              |                           |
| Update Phone Number               | 3.5 % 24.6 % 9 %          |
| Update Address                    | 3.4 % 3.1 % 9 %           |
| Pay Bill                          |                           |
| Designate Authorized Payers       |                           |
| Enroll in a Payment Plan          | 4.9 % 5.0 % %             |
| Enroll in Direct Deposit of Refun |                           |
| Enroll/Drop Classes               |                           |
| Class Search                      | 2.0 % 5 % % 57.5 %        |
|                                   | 0 500 1,000               |
|                                   | 0 000 1,000               |