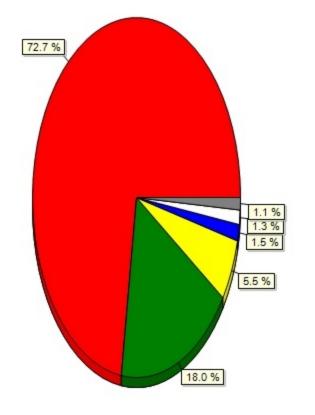

### 18.16) Software downloads from UBIT(From the list of services below, please indicate your level of satisfa

 Very satisfied
 382

 Somewhat satisfied
 318

 Neither satisfied nor dissatisfie .1.81

 Somewhat dissatisfied
 40

 Very dissatisfied
 17

 Don't know / not applicable
 132

18.17) UBclicks(From the list of services below, please indicate your level of satisfaction with each:)