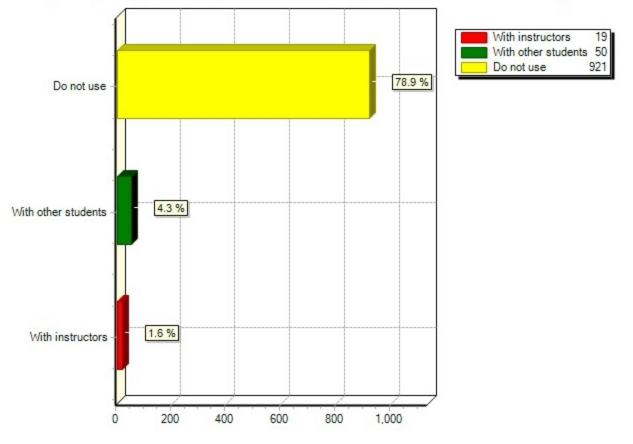

17.1) Adobe Connect(What apps or tools do you use to collaborate with your instructors and other students on campus, either one-on-one or in groups? (Select all that apply).)

#### 17.1) Adobe Connect(What apps or tools do you use to collaborate with your instructors and other students

17.2) Apple iCloud(What apps or tools do you use to collaborate with your instructors and other students on campus, either one-on-one or in groups? (Select all that apply).)

17.2) Apple iCloud (What apps or tools do you use to collaborate with your instructors and other students o

17.3) Apple iMessages(What apps or tools do you use to collaborate with your instructors and other students on campus, either one-on-one or in groups? (Select all that apply).)

# 17.3) Apple i Messages (What apps or tools do you use to collaborate with your instructors and other student

17.4) Blackboard Collaborate(What apps or tools do you use to collaborate with your instructors and other students on campus, either one-on-one or in groups? (Select all that apply).)

### 17.4) Blackboard Collaborate(What apps or tools do you use to collaborate with your instructors and other

17.5) Box(What apps or tools do you use to collaborate with your instructors and other students on campus, either one-on-one or in groups? (Select all that apply).)

17.5) Box(What apps or tools do you use to collaborate with your instructors and other students on campus,

17.6) Cisco VoIP UB phones(What apps or tools do you use to collaborate with your instructors and other students on campus, either one-on-one or in groups? (Select all that apply).)

17.6) Cisco VoIP UB phones(What apps or tools do you use to collaborate with your instructors and other st

17.7) DropBox(What apps or tools do you use to collaborate with your instructors and other students on campus, either one-on-one or in groups? (Select all that apply).)

17.7) DropBox(What apps or tools do you use to collaborate with your instructors and other students on cam

17.8) Echo360(What apps or tools do you use to collaborate with your instructors and other students on campus, either one-on-one or in groups? (Select all that apply).)