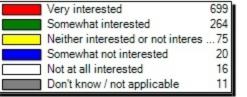

#### 10.20) UB Libraries website(Please indicate your level of interest in using your mobile device to access t

| Very interested                  | 355    |
|----------------------------------|--------|
| Somewhat interested              | 296    |
| Neither interested or not intere | s .271 |
| Somewhat not interested          | 77     |
| Not at all interested            | 67     |
| Don't know / not applicable      | 25     |