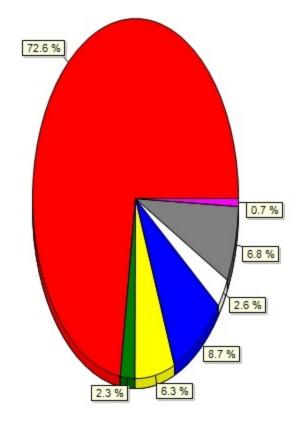

### 18.16) Software downloads from UBIT(From the list of services below, please indicate your level of satisfa

 Very satisfied
 382

 Somewhat satisfied
 318

 Neither satisfied nor dissatisfie .1.81

 Somewhat dissatisfied
 40

 Very dissatisfied
 17

 Don't know / not applicable
 132

18.17) UBclicks(From the list of services below, please indicate your level of satisfaction with each:)