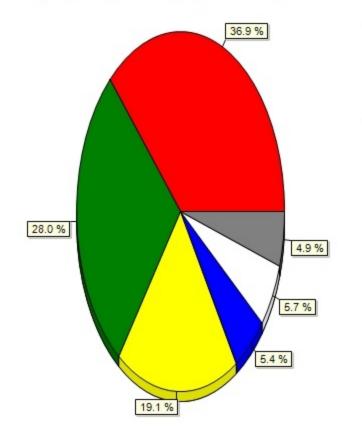

#### 10.23) UB News (Please indicate your level of interest in using your mobile device to access the following

 Very interested
 323

 Somewhat interested
 335

 Neither interested or not interes
 259

 Somewhat not interested
 66

 Not at all interested
 68

 Don't know / not applicable
 33

10.24) UB social media(Please indicate your level of interest in using your mobile device to access the following UB services:)

10.24) UB social media(Please indicate your level of interest in using your mobile device to access the fo