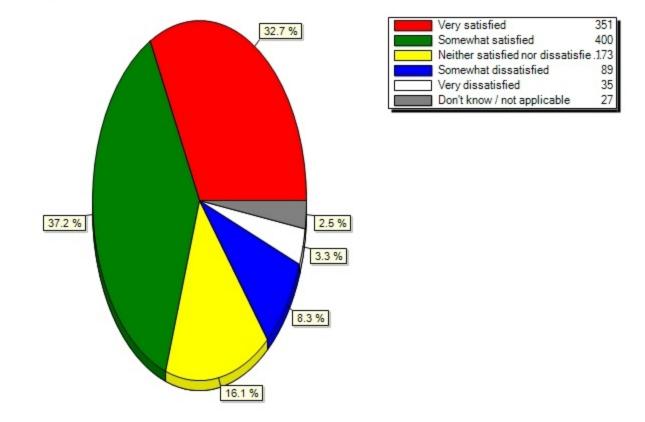

18.5) Endnote citation management software(From the list of services below, please indicate your level of

18.6) HUB Student Center(From the list of services below, please indicate your level of satisfaction with each:)

#### 18.6) HUB Student Center(From the list of services below, please indicate your level of satisfaction with

18.7) UB Libraries resources (databases, e-books, e-journals)(From the list of services below, please indicate your level of satisfaction with each:)

| website                                                             | (320)          | (379)          | (261)          |           |           |                |
|---------------------------------------------------------------------|----------------|----------------|----------------|-----------|-----------|----------------|
| Charge + Lock<br>Station in<br>Lockwood Cybrary                     | 18.8%<br>(200) | 19.2%<br>(205) | 22.7%<br>(242) | 3.5% (37) | 3.2% (34) | 32.6%<br>(348) |
| UBIT Help Center                                                    | 19.2%<br>(204) | 27.4%<br>(291) | 26.5%<br>(282) | 3.5% (37) | 2.5% (27) | 20.9%<br>(222) |
| Echo360 course capture/recordings                                   | 12.6%<br>(132) | 17.5%<br>(184) | 22.4%<br>(235) | 3.9% (41) | 2.7% (28) | 41.0%<br>(431) |
| Endnote citation<br>management<br>software                          | 13.5%<br>(142) | 14.9%<br>(157) | 27.4%<br>(289) | 1.9% (20) | 1.1% (12) | 41.2%<br>(435) |
| HUB Student<br>Center                                               | 32.7%<br>(351) | 37.2%<br>(400) | 16.1%<br>(173) | 8.3% (89) | 3.3% (35) | 2.5% (27)      |
| UB Libraries<br>resources<br>(databases,<br>e-books,<br>e-journals) | 28.8%<br>(305) | 30.7%<br>(325) | 23.4%<br>(248) | 3.1% (33) | 2.3% (24) | 11.7%<br>(124) |
| UB Libraries<br>website                                             | 25.6%<br>(274) | 30.1%<br>(322) | 26.8%<br>(287) | 2.9% (31) | 1.6% (17) | 13.0%<br>(139) |
| Mobile device<br>support                                            | 15.9%<br>(169) | 21.2%<br>(226) | 26.9%<br>(286) | 6.3% (67) | 2.9% (31) | 26.8%<br>(285) |
| MyUB                                                                | 38.7%<br>(417) | 38.1%<br>(410) | 14.9%<br>(161) | 4.5% (49) | 1.5% (16) | 2.2% (24)      |
| My Virtual<br>Computing Lab                                         | 14.3%<br>(152) | 18.9%<br>(201) | 24.7%<br>(263) | 4.1% (44) | 2.3% (24) | 35.7%<br>(380) |
| Public printing<br>(iprint)                                         | 25.4%<br>(270) | 32.5%<br>(346) | 18.3%<br>(194) | 7.3% (78) | 4.0% (43) | 12.4%<br>(132) |
| Public<br>workstations                                              | 19.7%<br>(209) | 31.7%<br>(336) | 24.0%<br>(254) | 6.0% (64) | 3.2% (34) | 15.4%<br>(163) |
| Remote printing (iprint anywhere)                                   | 16.1%<br>(172) | 19.7%<br>(210) | 20.8%<br>(222) | 7.5% (80) | 6.8% (72) | 29.1%<br>(310) |
| Streaming videos<br>from UB Libraries                               | 16.1%<br>(171) | 19.3%<br>(205) | 26.2%<br>(278) | 3.6% (38) | 1.4% (15) | 33.4%<br>(355) |
| Software<br>downloads from<br>UBIT                                  | 35.7%<br>(382) | 29.7%<br>(318) | 16.9%<br>(181) | 3.7% (40) | 1.6% (17) | 12.3%<br>(132) |
| UBclicks                                                            | 10.6%<br>(112) | 12.9%<br>(137) | 26.1%<br>(276) | 2.5% (26) | 1.8% (19) | 46.2%<br>(489) |
| UBfs My Files                                                       | 14.0%<br>(148) | 15.8%<br>(167) | 26.6%<br>(281) | 3.0% (32) | 1.5% (16) | 39.1%<br>(413) |