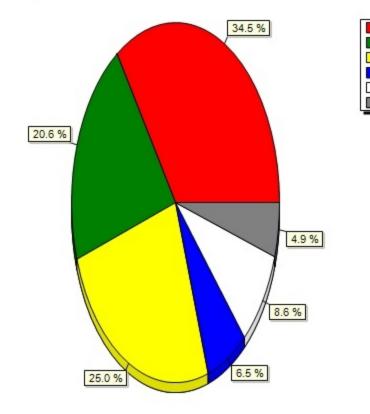

10.19) UBLinked(Please indicate your level of interest in using your mobile device to access the following UB services:)

10.19) UBLinked(Please indicate your level of interest in using your mobile device to access the following

61

71

75

10.20) UB Libraries website(Please indicate your level of interest in using your mobile device to access the following UB services:)