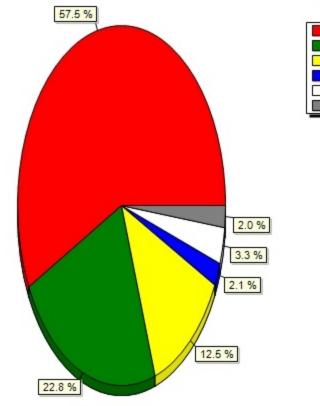

| Very interested                   | 757 |
|-----------------------------------|-----|
| Somewhat interested               | 233 |
| Neither interested or not interes | 68  |
| Somewhat not interested           | 16  |
| Not at all interested             | 14  |
| Don't know / not applicable       | 9   |