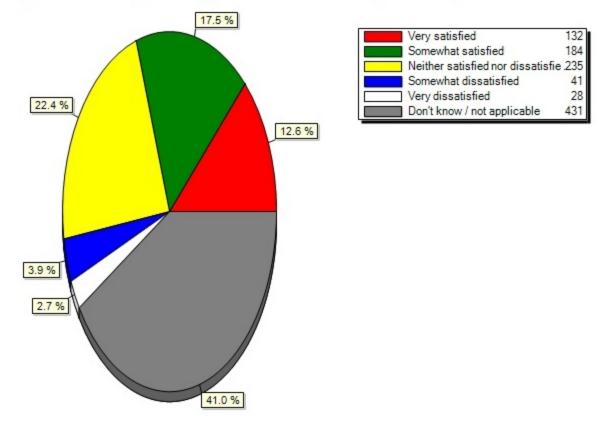

#### 18.3) UBIT Help Center(From the list of services below, please indicate your level of satisfaction with ea

18.4) Echo360 course capture/recordings(From the list of services below, please indicate your level of satisfaction with each:)

#### 18.4) Echo360 course capture/recordings(From the list of services below, please indicate your level of sat

18.5) Endnote citation management software(From the list of services below, please indicate your level of satisfaction with each:)

| website                                                             | (320)          | (379)          | (261)          |           |           |                |
|---------------------------------------------------------------------|----------------|----------------|----------------|-----------|-----------|----------------|
| Charge + Lock<br>Station in<br>Lockwood Cybrary                     | 18.8%<br>(200) | 19.2%<br>(205) | 22.7%<br>(242) | 3.5% (37) | 3.2% (34) | 32.6%<br>(348) |
| UBIT Help Center                                                    | 19.2%<br>(204) | 27.4%<br>(291) | 26.5%<br>(282) | 3.5% (37) | 2.5% (27) | 20.9%<br>(222) |
| Echo360 course capture/recordings                                   | 12.6%<br>(132) | 17.5%<br>(184) | 22.4%<br>(235) | 3.9% (41) | 2.7% (28) | 41.0%<br>(431) |
| Endnote citation<br>management<br>software                          | 13.5%<br>(142) | 14.9%<br>(157) | 27.4%<br>(289) | 1.9% (20) | 1.1% (12) | 41.2%<br>(435) |
| HUB Student<br>Center                                               | 32.7%<br>(351) | 37.2%<br>(400) | 16.1%<br>(173) | 8.3% (89) | 3.3% (35) | 2.5% (27)      |
| UB Libraries<br>resources<br>(databases,<br>e-books,<br>e-journals) | 28.8%<br>(305) | 30.7%<br>(325) | 23.4%<br>(248) | 3.1% (33) | 2.3% (24) | 11.7%<br>(124) |
| UB Libraries<br>website                                             | 25.6%<br>(274) | 30.1%<br>(322) | 26.8%<br>(287) | 2.9% (31) | 1.6% (17) | 13.0%<br>(139) |
| Mobile device<br>support                                            | 15.9%<br>(169) | 21.2%<br>(226) | 26.9%<br>(286) | 6.3% (67) | 2.9% (31) | 26.8%<br>(285) |
| MyUB                                                                | 38.7%<br>(417) | 38.1%<br>(410) | 14.9%<br>(161) | 4.5% (49) | 1.5% (16) | 2.2% (24)      |
| My Virtual<br>Computing Lab                                         | 14.3%<br>(152) | 18.9%<br>(201) | 24.7%<br>(263) | 4.1% (44) | 2.3% (24) | 35.7%<br>(380) |
| Public printing<br>(iprint)                                         | 25.4%<br>(270) | 32.5%<br>(346) | 18.3%<br>(194) | 7.3% (78) | 4.0% (43) | 12.4%<br>(132) |
| Public<br>workstations                                              | 19.7%<br>(209) | 31.7%<br>(336) | 24.0%<br>(254) | 6.0% (64) | 3.2% (34) | 15.4%<br>(163) |
| Remote printing (iprint anywhere)                                   | 16.1%<br>(172) | 19.7%<br>(210) | 20.8%<br>(222) | 7.5% (80) | 6.8% (72) | 29.1%<br>(310) |
| Streaming videos<br>from UB Libraries                               | 16.1%<br>(171) | 19.3%<br>(205) | 26.2%<br>(278) | 3.6% (38) | 1.4% (15) | 33.4%<br>(355) |
| Software<br>downloads from<br>UBIT                                  | 35.7%<br>(382) | 29.7%<br>(318) | 16.9%<br>(181) | 3.7% (40) | 1.6% (17) | 12.3%<br>(132) |
| UBclicks                                                            | 10.6%<br>(112) | 12.9%<br>(137) | 26.1%<br>(276) | 2.5% (26) | 1.8% (19) | 46.2%<br>(489) |
| UBfs My Files                                                       | 14.0%<br>(148) | 15.8%<br>(167) | 26.6%<br>(281) | 3.0% (32) | 1.5% (16) | 39.1%<br>(413) |