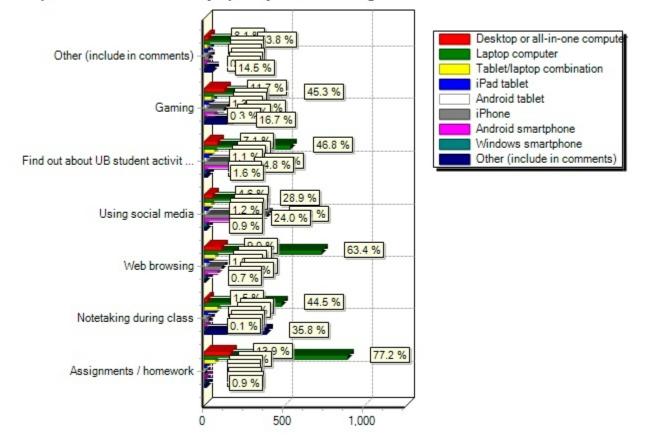

6) Please indicate which devices you primarily use for the following activities:

6.1) Assignments / homework(Please indicate which devices you primarily use for the following activities: )

6.2) Notetaking during class(Please indicate which devices you primarily use for the following activities: )

6.2) Notetaking during class(Please indicate which devices you primarily use for the following activities:

6.3) Web browsing(Please indicate which devices you primarily use for the following activities: )

#### 6.3) Web browsing(Please indicate which devices you primarily use for the following activities: )

6.4) Using social media(Please indicate which devices you primarily use for the following activities: )

#### 6.4) Using social media(Please indicate which devices you primarily use for the following activities: )

6.5) Find out about UB student activities / events(Please indicate which devices you primarily use for the following activities: )

6.6) Gaming(Please indicate which devices you primarily use for the following activities: )

6.7) Other (include in comments)(Please indicate which devices you primarily use for the following activities: )

### 6.7) Other (include in comments)(Please indicate which devices you primarily use for the following activit

7) What operating system is on the computer that you use the most?

7) What operating system is on the computer that you use the most?