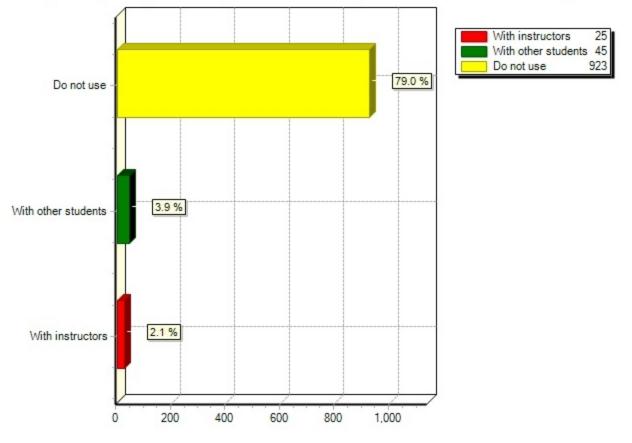

17.2) Apple iCloud (What apps or tools do you use to collaborate with your instructors and other students o

17.3) Apple iMessages(What apps or tools do you use to collaborate with your instructors and other students on campus, either one-on-one or in groups? (Select all that apply).)

# 17.3) Apple i Messages (What apps or tools do you use to collaborate with your instructors and other student

17.4) Blackboard Collaborate(What apps or tools do you use to collaborate with your instructors and other students on campus, either one-on-one or in groups? (Select all that apply).)