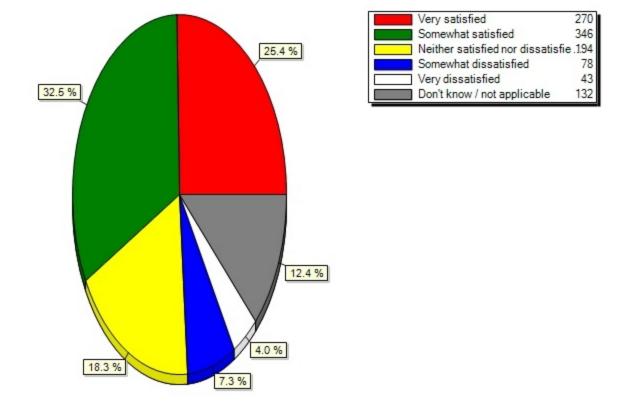

18.12) Public printing (iprint) (From the list of services below, please indicate your level of satisfactio

| website                                                             | (320)          | (379)          | (261)          |           |           |                |
|---------------------------------------------------------------------|----------------|----------------|----------------|-----------|-----------|----------------|
| Charge + Lock<br>Station in<br>Lockwood Cybrary                     | 18.8%<br>(200) | 19.2%<br>(205) | 22.7%<br>(242) | 3.5% (37) | 3.2% (34) | 32.6%<br>(348) |
| UBIT Help Center                                                    | 19.2%<br>(204) | 27.4%<br>(291) | 26.5%<br>(282) | 3.5% (37) | 2.5% (27) | 20.9%<br>(222) |
| Echo360 course capture/recordings                                   | 12.6%<br>(132) | 17.5%<br>(184) | 22.4%<br>(235) | 3.9% (41) | 2.7% (28) | 41.0%<br>(431) |
| Endnote citation<br>management<br>software                          | 13.5%<br>(142) | 14.9%<br>(157) | 27.4%<br>(289) | 1.9% (20) | 1.1% (12) | 41.2%<br>(435) |
| HUB Student<br>Center                                               | 32.7%<br>(351) | 37.2%<br>(400) | 16.1%<br>(173) | 8.3% (89) | 3.3% (35) | 2.5% (27)      |
| UB Libraries<br>resources<br>(databases,<br>e-books,<br>e-journals) | 28.8%<br>(305) | 30.7%<br>(325) | 23.4%<br>(248) | 3.1% (33) | 2.3% (24) | 11.7%<br>(124) |
| UB Libraries<br>website                                             | 25.6%<br>(274) | 30.1%<br>(322) | 26.8%<br>(287) | 2.9% (31) | 1.6% (17) | 13.0%<br>(139) |
| Mobile device<br>support                                            | 15.9%<br>(169) | 21.2%<br>(226) | 26.9%<br>(286) | 6.3% (67) | 2.9% (31) | 26.8%<br>(285) |
| MyUB                                                                | 38.7%<br>(417) | 38.1%<br>(410) | 14.9%<br>(161) | 4.5% (49) | 1.5% (16) | 2.2% (24)      |
| My Virtual<br>Computing Lab                                         | 14.3%<br>(152) | 18.9%<br>(201) | 24.7%<br>(263) | 4.1% (44) | 2.3% (24) | 35.7%<br>(380) |
| Public printing<br>(iprint)                                         | 25.4%<br>(270) | 32.5%<br>(346) | 18.3%<br>(194) | 7.3% (78) | 4.0% (43) | 12.4%<br>(132) |
| Public<br>workstations                                              | 19.7%<br>(209) | 31.7%<br>(336) | 24.0%<br>(254) | 6.0% (64) | 3.2% (34) | 15.4%<br>(163) |
| Remote printing (iprint anywhere)                                   | 16.1%<br>(172) | 19.7%<br>(210) | 20.8%<br>(222) | 7.5% (80) | 6.8% (72) | 29.1%<br>(310) |
| Streaming videos<br>from UB Libraries                               | 16.1%<br>(171) | 19.3%<br>(205) | 26.2%<br>(278) | 3.6% (38) | 1.4% (15) | 33.4%<br>(355) |
| Software<br>downloads from<br>UBIT                                  | 35.7%<br>(382) | 29.7%<br>(318) | 16.9%<br>(181) | 3.7% (40) | 1.6% (17) | 12.3%<br>(132) |
| UBclicks                                                            | 10.6%<br>(112) | 12.9%<br>(137) | 26.1%<br>(276) | 2.5% (26) | 1.8% (19) | 46.2%<br>(489) |
| UBfs My Files                                                       | 14.0%<br>(148) | 15.8%<br>(167) | 26.6%<br>(281) | 3.0% (32) | 1.5% (16) | 39.1%<br>(413) |