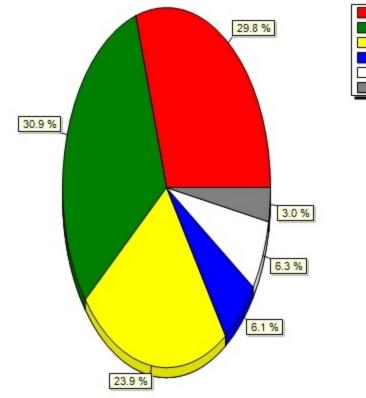

#### 10.20) UB Libraries website(Please indicate your level of interest in using your mobile device to access t

| Very interested                  | 355    |
|----------------------------------|--------|
| Somewhat interested              | 296    |
| Neither interested or not intere | s .271 |
| Somewhat not interested          | 77     |
| Not at all interested            | 67     |
| Don't know / not applicable      | 25     |