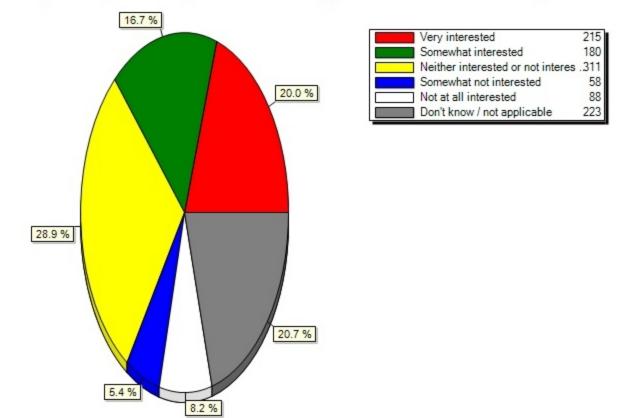

#### 10.20) UB Libraries website(Please indicate your level of interest in using your mobile device to access t

| Very interested                  | 355    |
|----------------------------------|--------|
| Somewhat interested              | 296    |
| Neither interested or not intere | s .271 |
| Somewhat not interested          | 77     |
| Not at all interested            | 67     |
| Don't know / not applicable      | 25     |