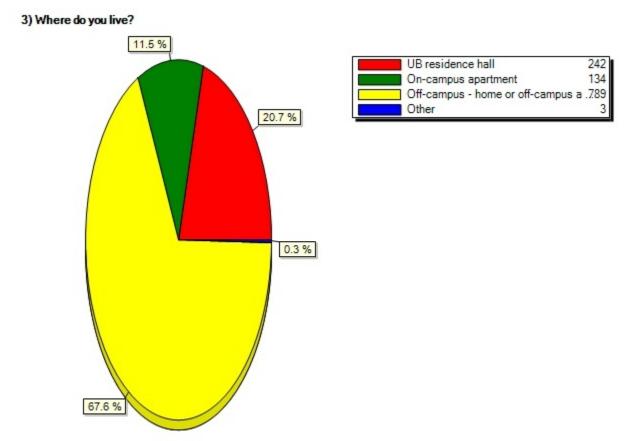

3) Where do you live?

| -                    |
|----------------------|
|                      |
| off campus apartment |
| Red Jacket           |
| Rochester, NY        |
| Richmond Quad        |

4) Please indicate which computer(s) you own. (Select all that apply.)