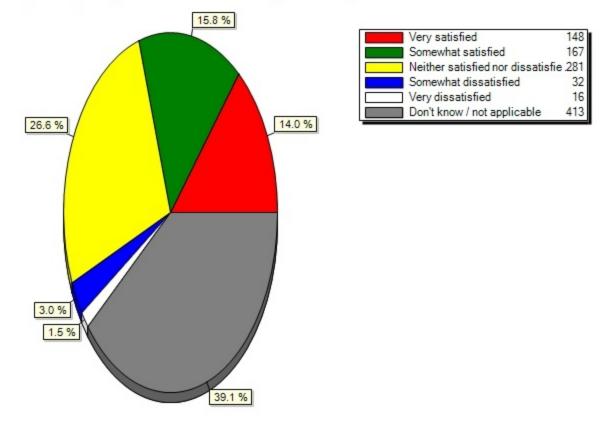

#### 18.18) UBfs My Files(From the list of services below, please indicate your level of satisfaction with each

18.19) UBITName Manager(From the list of services below, please indicate your level of satisfaction with each:)

| website                                                             | (320)          | (379)          | (261)          |           |           |                |
|---------------------------------------------------------------------|----------------|----------------|----------------|-----------|-----------|----------------|
| Charge + Lock<br>Station in<br>Lockwood Cybrary                     | 18.8%<br>(200) | 19.2%<br>(205) | 22.7%<br>(242) | 3.5% (37) | 3.2% (34) | 32.6%<br>(348) |
| UBIT Help Center                                                    | 19.2%<br>(204) | 27.4%<br>(291) | 26.5%<br>(282) | 3.5% (37) | 2.5% (27) | 20.9%<br>(222) |
| Echo360 course capture/recordings                                   | 12.6%<br>(132) | 17.5%<br>(184) | 22.4%<br>(235) | 3.9% (41) | 2.7% (28) | 41.0%<br>(431) |
| Endnote citation<br>management<br>software                          | 13.5%<br>(142) | 14.9%<br>(157) | 27.4%<br>(289) | 1.9% (20) | 1.1% (12) | 41.2%<br>(435) |
| HUB Student<br>Center                                               | 32.7%<br>(351) | 37.2%<br>(400) | 16.1%<br>(173) | 8.3% (89) | 3.3% (35) | 2.5% (27)      |
| UB Libraries<br>resources<br>(databases,<br>e-books,<br>e-journals) | 28.8%<br>(305) | 30.7%<br>(325) | 23.4%<br>(248) | 3.1% (33) | 2.3% (24) | 11.7%<br>(124) |
| UB Libraries<br>website                                             | 25.6%<br>(274) | 30.1%<br>(322) | 26.8%<br>(287) | 2.9% (31) | 1.6% (17) | 13.0%<br>(139) |
| Mobile device<br>support                                            | 15.9%<br>(169) | 21.2%<br>(226) | 26.9%<br>(286) | 6.3% (67) | 2.9% (31) | 26.8%<br>(285) |
| MyUB                                                                | 38.7%<br>(417) | 38.1%<br>(410) | 14.9%<br>(161) | 4.5% (49) | 1.5% (16) | 2.2% (24)      |
| My Virtual<br>Computing Lab                                         | 14.3%<br>(152) | 18.9%<br>(201) | 24.7%<br>(263) | 4.1% (44) | 2.3% (24) | 35.7%<br>(380) |
| Public printing<br>(iprint)                                         | 25.4%<br>(270) | 32.5%<br>(346) | 18.3%<br>(194) | 7.3% (78) | 4.0% (43) | 12.4%<br>(132) |
| Public<br>workstations                                              | 19.7%<br>(209) | 31.7%<br>(336) | 24.0%<br>(254) | 6.0% (64) | 3.2% (34) | 15.4%<br>(163) |
| Remote printing (iprint anywhere)                                   | 16.1%<br>(172) | 19.7%<br>(210) | 20.8%<br>(222) | 7.5% (80) | 6.8% (72) | 29.1%<br>(310) |
| Streaming videos<br>from UB Libraries                               | 16.1%<br>(171) | 19.3%<br>(205) | 26.2%<br>(278) | 3.6% (38) | 1.4% (15) | 33.4%<br>(355) |
| Software<br>downloads from<br>UBIT                                  | 35.7%<br>(382) | 29.7%<br>(318) | 16.9%<br>(181) | 3.7% (40) | 1.6% (17) | 12.3%<br>(132) |
| UBclicks                                                            | 10.6%<br>(112) | 12.9%<br>(137) | 26.1%<br>(276) | 2.5% (26) | 1.8% (19) | 46.2%<br>(489) |
| UBfs My Files                                                       | 14.0%<br>(148) | 15.8%<br>(167) | 26.6%<br>(281) | 3.0% (32) | 1.5% (16) | 39.1%<br>(413) |