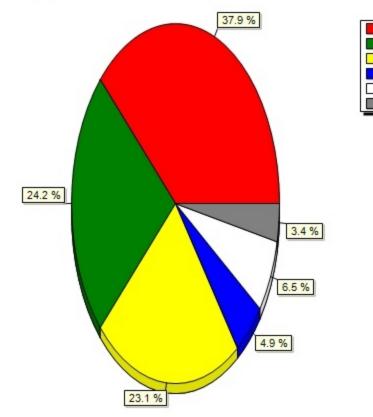

| Very interested                   | 757 |
|-----------------------------------|-----|
| Somewhat interested               | 233 |
| Neither interested or not interes | 68  |
| Somewhat not interested           | 16  |
| Not at all interested             | 14  |
| Don't know / not applicable       | 9   |