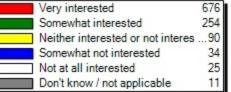

| Very interested                   | 757 |
|-----------------------------------|-----|
| Somewhat interested               | 233 |
| Neither interested or not interes | 68  |
| Somewhat not interested           | 16  |
| Not at all interested             | 14  |
| Don't know / not applicable       | 9   |