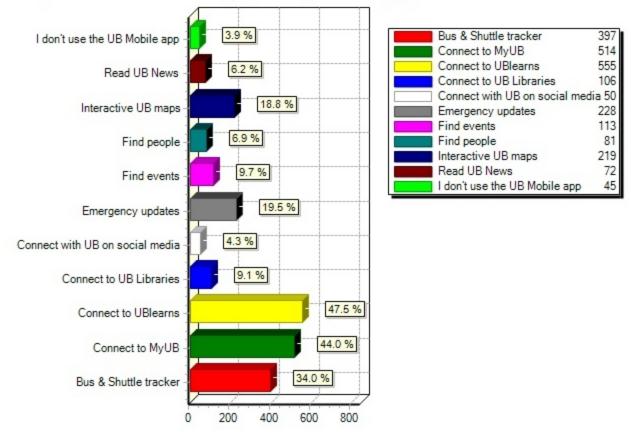

12) What features of the UB Mobile app do you use? (Select all that apply.)

#### 12) What features of the UB Mobile app do you use? (Select all that apply.)

13) Please indicate your interest in using the following features on a HUB Student Center mobile app:

| Other (include in comments)       |                           |
|-----------------------------------|---------------------------|
| View To Do List                   | 2.8 % 0 % 46.7 %          |
| View My Enrollment Appointment    | 2.1 % .3 % % 52.7 %       |
| View My Grades                    |                           |
| View eBill                        | 2.1 % 9 % % 53.4 %        |
| View My Class Schedule            | <b>1.7 % 9.9 % 69.1 %</b> |
| View Holds                        | 2.7 % .6 % % 52.0 %       |
| View Financial Aid                |                           |
| View Demographic Data             | 4.8 % % 5.6 %             |
| View Course History               |                           |
| View Account Summary              |                           |
| Update Phone Number               | 3.5 % 24.6 % 9 %          |
| Update Address                    | 3.4 % 3.1 % 9 %           |
| Pay Bill                          |                           |
| Designate Authorized Payers       |                           |
| Enroll in a Payment Plan          | 4.9 % 5.0 % %             |
| Enroll in Direct Deposit of Refun |                           |
| Enroll/Drop Classes               |                           |
| Class Search                      | 2.0 % 5 % % 57.5 %        |
|                                   | 0 500 1,000               |
|                                   | 0 000 1,000               |