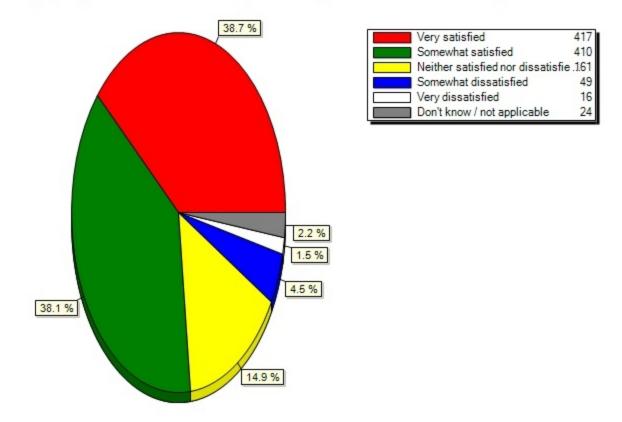

## 18.10) MyUB(From the list of services below, please indicate your level of satisfaction with each:)

18.11) My Virtual Computing Lab(From the list of services below, please indicate your level of satisfaction with each:)

| website                                                             | (320)          | (379)          | (261)          |           |           |                |
|---------------------------------------------------------------------|----------------|----------------|----------------|-----------|-----------|----------------|
| Charge + Lock<br>Station in<br>Lockwood Cybrary                     | 18.8%<br>(200) | 19.2%<br>(205) | 22.7%<br>(242) | 3.5% (37) | 3.2% (34) | 32.6%<br>(348) |
| UBIT Help Center                                                    | 19.2%<br>(204) | 27.4%<br>(291) | 26.5%<br>(282) | 3.5% (37) | 2.5% (27) | 20.9%<br>(222) |
| Echo360 course capture/recordings                                   | 12.6%<br>(132) | 17.5%<br>(184) | 22.4%<br>(235) | 3.9% (41) | 2.7% (28) | 41.0%<br>(431) |
| Endnote citation<br>management<br>software                          | 13.5%<br>(142) | 14.9%<br>(157) | 27.4%<br>(289) | 1.9% (20) | 1.1% (12) | 41.2%<br>(435) |
| HUB Student<br>Center                                               | 32.7%<br>(351) | 37.2%<br>(400) | 16.1%<br>(173) | 8.3% (89) | 3.3% (35) | 2.5% (27)      |
| UB Libraries<br>resources<br>(databases,<br>e-books,<br>e-journals) | 28.8%<br>(305) | 30.7%<br>(325) | 23.4%<br>(248) | 3.1% (33) | 2.3% (24) | 11.7%<br>(124) |
| UB Libraries<br>website                                             | 25.6%<br>(274) | 30.1%<br>(322) | 26.8%<br>(287) | 2.9% (31) | 1.6% (17) | 13.0%<br>(139) |
| Mobile device<br>support                                            | 15.9%<br>(169) | 21.2%<br>(226) | 26.9%<br>(286) | 6.3% (67) | 2.9% (31) | 26.8%<br>(285) |
| MyUB                                                                | 38.7%<br>(417) | 38.1%<br>(410) | 14.9%<br>(161) | 4.5% (49) | 1.5% (16) | 2.2% (24)      |
| My Virtual<br>Computing Lab                                         | 14.3%<br>(152) | 18.9%<br>(201) | 24.7%<br>(263) | 4.1% (44) | 2.3% (24) | 35.7%<br>(380) |
| Public printing<br>(iprint)                                         | 25.4%<br>(270) | 32.5%<br>(346) | 18.3%<br>(194) | 7.3% (78) | 4.0% (43) | 12.4%<br>(132) |
| Public<br>workstations                                              | 19.7%<br>(209) | 31.7%<br>(336) | 24.0%<br>(254) | 6.0% (64) | 3.2% (34) | 15.4%<br>(163) |
| Remote printing (iprint anywhere)                                   | 16.1%<br>(172) | 19.7%<br>(210) | 20.8%<br>(222) | 7.5% (80) | 6.8% (72) | 29.1%<br>(310) |
| Streaming videos<br>from UB Libraries                               | 16.1%<br>(171) | 19.3%<br>(205) | 26.2%<br>(278) | 3.6% (38) | 1.4% (15) | 33.4%<br>(355) |
| Software<br>downloads from<br>UBIT                                  | 35.7%<br>(382) | 29.7%<br>(318) | 16.9%<br>(181) | 3.7% (40) | 1.6% (17) | 12.3%<br>(132) |
| UBclicks                                                            | 10.6%<br>(112) | 12.9%<br>(137) | 26.1%<br>(276) | 2.5% (26) | 1.8% (19) | 46.2%<br>(489) |
| UBfs My Files                                                       | 14.0%<br>(148) | 15.8%<br>(167) | 26.6%<br>(281) | 3.0% (32) | 1.5% (16) | 39.1%<br>(413) |