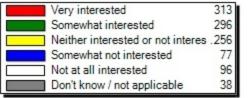

#### 10.20) UB Libraries website(Please indicate your level of interest in using your mobile device to access t

| Very interested                  | 355    |
|----------------------------------|--------|
| Somewhat interested              | 296    |
| Neither interested or not intere | s .271 |
| Somewhat not interested          | 77     |
| Not at all interested            | 67     |
| Don't know / not applicable      | 25     |