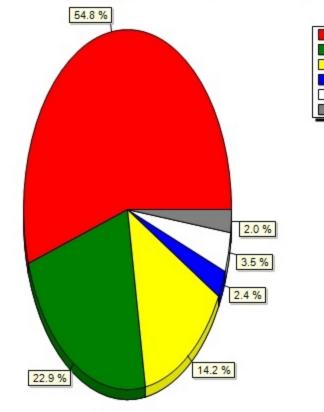

| Very interested                   | 757 |
|-----------------------------------|-----|
| Somewhat interested               | 233 |
| Neither interested or not interes | 68  |
| Somewhat not interested           | 16  |
| Not at all interested             | 14  |
| Don't know / not applicable       | 9   |