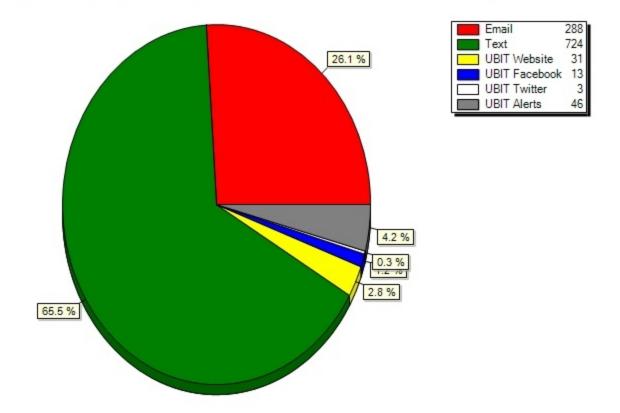

9) Who provides your cell phone service?

| Base<br>Question               | Freshman      | Sophomore  | Junior        | Senior        | Graduate<br>student -<br>1st year | Graduate<br>student -<br>year 2 or<br>more | Non-<br>degree<br>seeking<br>student | Not<br>sure  |
|--------------------------------|---------------|------------|---------------|---------------|-----------------------------------|--------------------------------------------|--------------------------------------|--------------|
| I don't own<br>a cell<br>phone | 0.6% (1)      | 0.6% (1)   | 0.5%<br>(1)   | 0.8%<br>(2)   | 0.6% (1)                          | 0.0% (0)                                   | 0.0%<br>(0)                          | 0.0%<br>(0)  |
| AT&T                           | 24.7%<br>(39) | 21.2% (36) | 29.2%<br>(62) | 21.4%<br>(57) | 19.6%<br>(32)                     | 27.8%<br>(47)                              | 22.2%<br>(2)                         | 25.0%<br>(3) |
| Blue                           | 0.0% (0)      | 0.0% (0)   | 0.0%<br>(0)   | 0.4%<br>(1)   | 0.0% (0)                          | 0.0% (0)                                   | 0.0%<br>(0)                          | 0.0%<br>(0)  |
| Cricket                        | 1.9% (3)      | 1.2% (2)   | 0.5%<br>(1)   | 0.8%<br>(2)   | 2.5% (4)                          | 1.2% (2)                                   | 0.0%<br>(0)                          | 0.0%<br>(0)  |
| MetroPCS                       | 1.3% (2)      | 0.6% (1)   | 2.4%<br>(5)   | 0.8%<br>(2)   | 0.6% (1)                          | 0.6% (1)                                   | 0.0%<br>(0)                          | 0.0%<br>(0)  |
| Sprint                         | 7.6% (12)     | 8.8% (15)  | 5.2%<br>(11)  | 9.0%<br>(24)  | 4.9% (8)                          | 5.3% (9)                                   | 0.0%<br>(0)                          | 0.0%<br>(0)  |
| T-Mobile                       | 17.1%<br>(27) | 24.1% (41) | 23.6%<br>(50) | 28.9%<br>(77) | 29.4%<br>(48)                     | 22.5%<br>(38)                              | 22.2%<br>(2)                         | 8.3%<br>(1)  |
| Tracfone                       | 1.9% (3)      | 0.6% (1)   | 0.9%<br>(2)   | 0.8%<br>(2)   | 0.6% (1)                          | 1.2% (2)                                   | 11.1%<br>(1)                         | 0.0%<br>(0)  |
| US<br>Cellular                 | 0.0% (0)      | 0.0% (0)   | 0.5%<br>(1)   | 0.0%<br>(0)   | 0.0% (0)                          | 0.0% (0)                                   | 0.0%<br>(0)                          | 0.0%<br>(0)  |
| Verizon<br>Wireless            | 36.1%<br>(57) | 39.4% (67) | 34.0%<br>(72) | 33.5%<br>(89) | 33.7%<br>(55)                     | 35.5%<br>(60)                              | 33.3%<br>(3)                         | 50.0%<br>(6) |
| Virgin<br>Mobile               | 3.2% (5)      | 1.8% (3)   | 0.9%<br>(2)   | 2.3%<br>(6)   | 2.5% (4)                          | 1.8% (3)                                   | 0.0%<br>(0)                          | 0.0%<br>(0)  |
| Other                          | 5.7% (9)      | 1.8% (3)   | 2.4%<br>(5)   | 1.5%<br>(4)   | 5.5% (9)                          | 4.1% (7)                                   | 11.1%<br>(1)                         | 16.7%<br>(2) |
| Total<br>Counts                | 158           | 170        | 212           | 266           | 163                               | 169                                        | 9                                    | 12           |