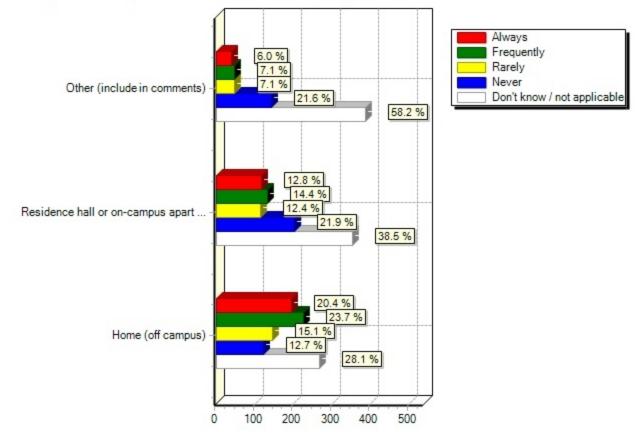

6.1) Assignments / homework(Please indicate which devices you primarily use for the following activities: )

6.2) Notetaking during class(Please indicate which devices you primarily use for the following activities: )

6.2) Notetaking during class(Please indicate which devices you primarily use for the following activities:

6.3) Web browsing(Please indicate which devices you primarily use for the following activities: )

#### 6.3) Web browsing(Please indicate which devices you primarily use for the following activities: )

6.4) Using social media(Please indicate which devices you primarily use for the following activities: )

#### 6.4) Using social media(Please indicate which devices you primarily use for the following activities: )

6.5) Find out about UB student activities / events(Please indicate which devices you primarily use for the following activities: )

6.6) Gaming(Please indicate which devices you primarily use for the following activities: )

6.7) Other (include in comments)(Please indicate which devices you primarily use for the following activities: )

### 6.7) Other (include in comments)(Please indicate which devices you primarily use for the following activit

7) What operating system is on the computer that you use the most?

7) What operating system is on the computer that you use the most?