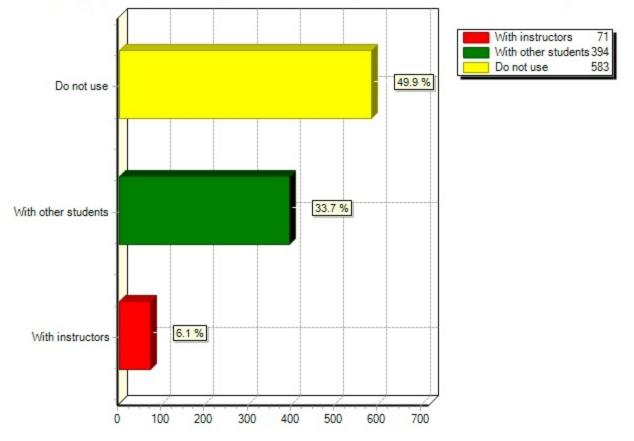

17.21) SnapChat(What apps or tools do you use to collaborate with your instructors and other students on c

17.22) Text messaging(What apps or tools do you use to collaborate with your instructors and other students on campus, either one-on-one or in groups? (Select all that apply).)

17.22) Text messaging(What apps or tools do you use to collaborate with your instructors and other student

17.23) Twitter(What apps or tools do you use to collaborate with your instructors and other students on campus, either one-on-one or in groups? (Select all that apply).)