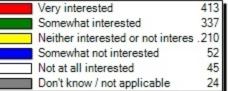

| Very interested                   | 757 |
|-----------------------------------|-----|
| Somewhat interested               | 233 |
| Neither interested or not interes | 68  |
| Somewhat not interested           | 16  |
| Not at all interested             | 14  |
| Don't know / not applicable       | 9   |