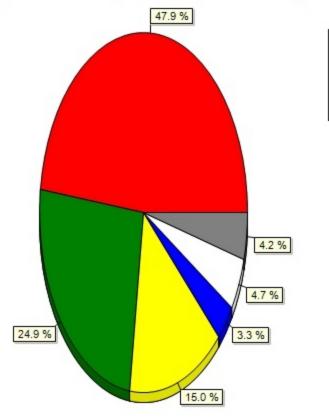

### 18.16) Software downloads from UBIT(From the list of services below, please indicate your level of satisfa

 Very satisfied
 382

 Somewhat satisfied
 318

 Neither satisfied nor dissatisfie .1.81

 Somewhat dissatisfied
 40

 Very dissatisfied
 17

 Don't know / not applicable
 132

18.17) UBclicks(From the list of services below, please indicate your level of satisfaction with each:)