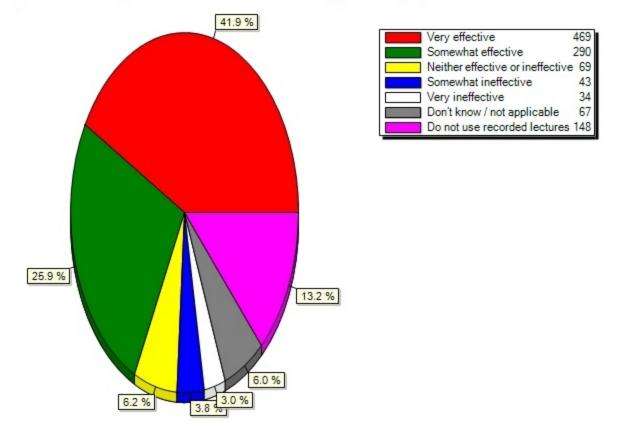

#### 18.3) UBIT Help Center(From the list of services below, please indicate your level of satisfaction with ea

18.4) Echo360 course capture/recordings(From the list of services below, please indicate your level of satisfaction with each:)

#### 18.4) Echo360 course capture/recordings(From the list of services below, please indicate your level of sat

18.5) Endnote citation management software(From the list of services below, please indicate your level of satisfaction with each:)