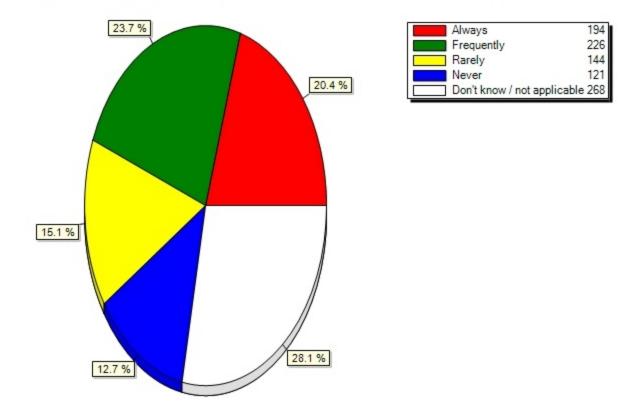

6.2) Notetaking during class(Please indicate which devices you primarily use for the following activities:

6.3) Web browsing(Please indicate which devices you primarily use for the following activities: )