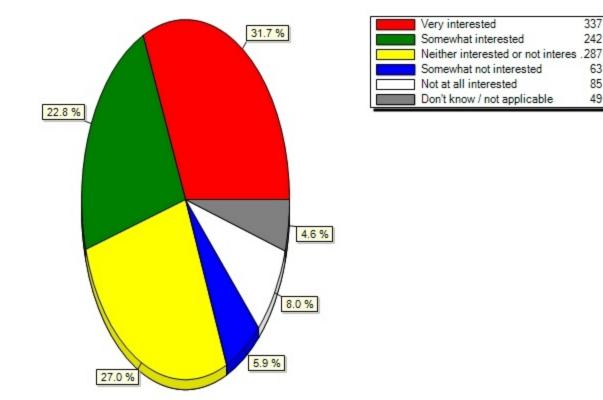

Paking tickets

13.1) Class Search(Please indicate your interest in using the following features on a HUB Student Center mobile app:)

13.2) Enroll/Drop Classes(Please indicate your interest in using the following features on a HUB Student Center mobile app:)

#### 13.2) Enroll/Drop Classes(Please indicate your interest in using the following features on a HUB Student C

 Very interested
 624

 Somewhat interested
 242

 Neither interested or not interes
 .124

 Somewhat not interested
 25

 Not at all interested
 39

 Don't know / not applicable
 23

13.3) Enroll in Direct Deposit of Refunds(Please indicate your interest in using the following features on a HUB Student Center mobile app:)