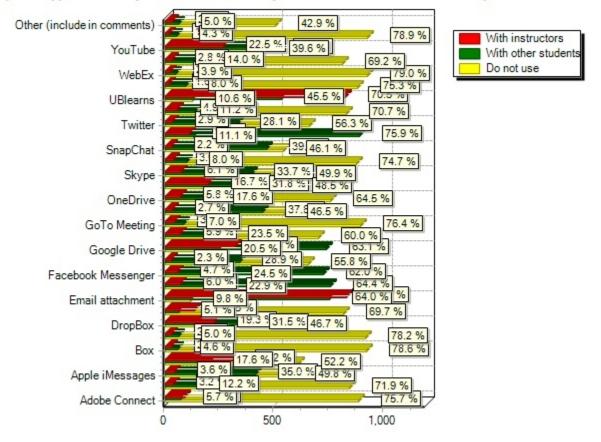

17) What apps or tools do you use to collaborate with your instructors and other students on campus, either one-on-one or in groups? (Select all that apply).

17) What apps or tools do you use to collaborate with your instructors and other students on campus, eithe