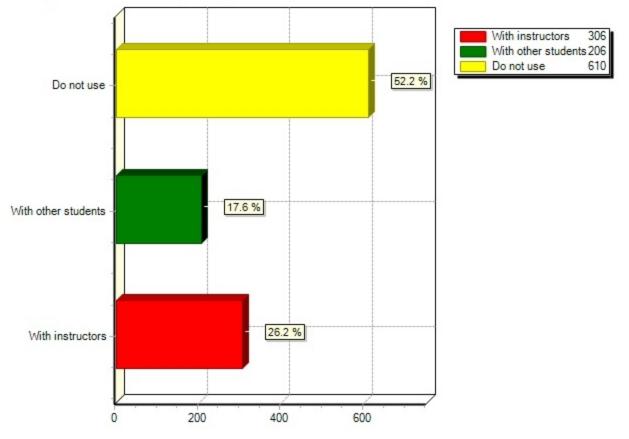

17.21) SnapChat(What apps or tools do you use to collaborate with your instructors and other students on c

17.22) Text messaging(What apps or tools do you use to collaborate with your instructors and other students on campus, either one-on-one or in groups? (Select all that apply).)

17.22) Text messaging(What apps or tools do you use to collaborate with your instructors and other student

17.23) Twitter(What apps or tools do you use to collaborate with your instructors and other students on campus, either one-on-one or in groups? (Select all that apply).)