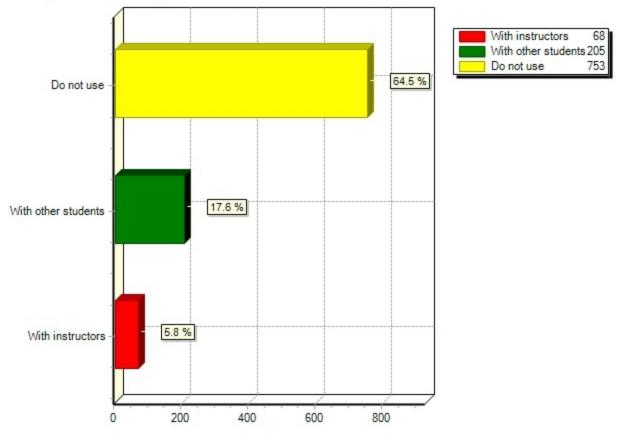

17.1) Adobe Connect(What apps or tools do you use to collaborate with your instructors and other students on campus, either one-on-one or in groups? (Select all that apply).)

#### 17.1) Adobe Connect(What apps or tools do you use to collaborate with your instructors and other students

17.2) Apple iCloud(What apps or tools do you use to collaborate with your instructors and other students on campus, either one-on-one or in groups? (Select all that apply).)