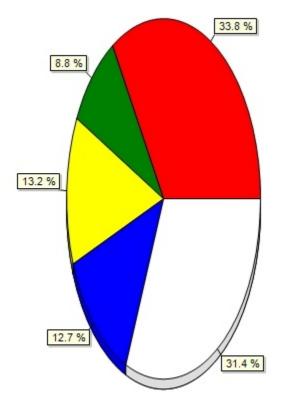

5.4 %

14) Have you signed up for UB Alert at emergency.buffalo.edu to receive text or email messages in case of

| Yes                               | 825 |
|-----------------------------------|-----|
| I tried, but the sign-up process  | 26  |
| I didn't know about it            | 71  |
| Not yet, but I intend to          | 99  |
| Yes, but I don't receive texts, s | 30  |
| No, I do not intend to sign up fo | 77  |
| Other                             | 8   |