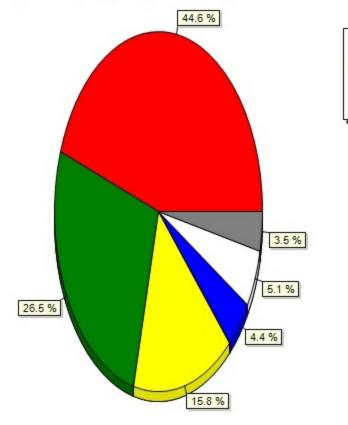

#### 10.17) UBclicks(Please indicate your level of interest in using your mobile device to access the following

10.18) UBlearns(Please indicate your level of interest in using your mobile device to access the following UB services:)

| 10.18) UBIearns(Please indicate your level of interest in using your mobile device to access the following |
|------------------------------------------------------------------------------------------------------------|
|------------------------------------------------------------------------------------------------------------|

| Very interested                   | 757 |
|-----------------------------------|-----|
| Somewhat interested               | 233 |
| Neither interested or not interes | 68  |
| Somewhat not interested           | 16  |
| Not at all interested             | 14  |
| Don't know / not applicable       | 9   |