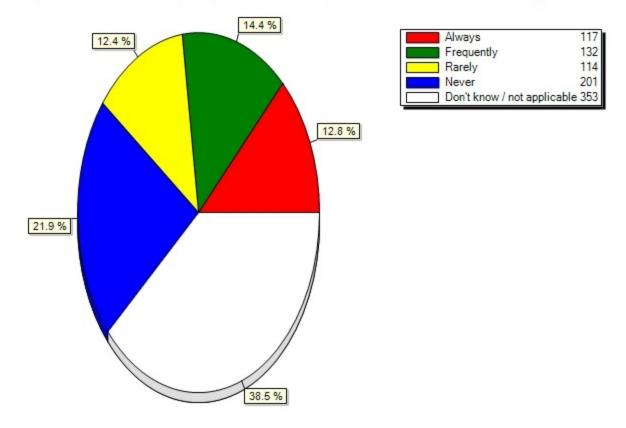

#### 8) Where are you most interested in using your digital media player (i.e. Roku, Google Chromecast, Apple T

| Residence hall or on-campus apa |        |
|---------------------------------|--------|
| Common areas in residence halls | o .1.8 |
| Informal learning spaces        | 27     |
| UB libraries                    | 26     |
| Other                           | 64     |