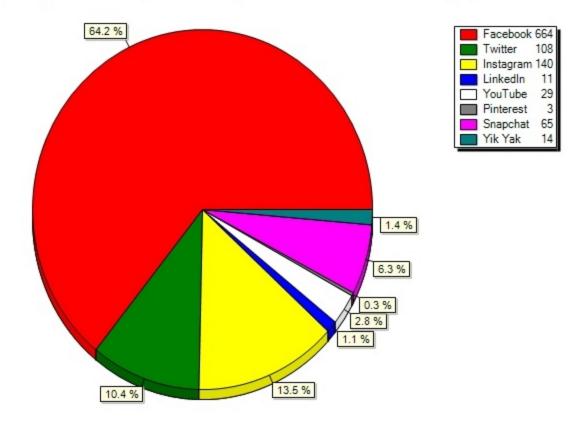

17.21) SnapChat(What apps or tools do you use to collaborate with your instructors and other students on c

17.22) Text messaging(What apps or tools do you use to collaborate with your instructors and other students on campus, either one-on-one or in groups? (Select all that apply).)

17.22) Text messaging(What apps or tools do you use to collaborate with your instructors and other student

17.23) Twitter(What apps or tools do you use to collaborate with your instructors and other students on campus, either one-on-one or in groups? (Select all that apply).)

17.23) Twitter(What apps or tools do you use to collaborate with your instructors and other students on ca

17.24) UBfs My Files(What apps or tools do you use to collaborate with your instructors and other students on campus, either one-on-one or in groups? (Select all that apply).)

17.24) UBfs My Files (What apps or tools do you use to collaborate with your instructors and other students

17.25) UBlearns(What apps or tools do you use to collaborate with your instructors and other students on campus, either one-on-one or in groups? (Select all that apply).)

#### 17.9) Email attachment(What apps or tools do you use to collaborate with your instructors and other studen

17.10) Facebook(What apps or tools do you use to collaborate with your instructors and other students on campus, either one-on-one or in groups? (Select all that apply).)

17.10) Facebook (What apps or tools do you use to collaborate with your instructors and other students on c

17.11) Facebook Messenger(What apps or tools do you use to collaborate with your instructors and other students on campus, either one-on-one or in groups? (Select all that apply).)

17.15) GoTo Meeting (What apps or tools do you use to collaborate with your instructors and other students

17.16) Instagram(What apps or tools do you use to collaborate with your instructors and other students on campus, either one-on-one or in groups? (Select all that apply).)

17.16) Instagram(What apps or tools do you use to collaborate with your instructors and other students on

17.17) OneDrive(What apps or tools do you use to collaborate with your instructors and other students on campus, either one-on-one or in groups? (Select all that apply).)

17.28) WeChat(What apps or tools do you use to collaborate with your instructors and other students on cam

17.29) YouTube(What apps or tools do you use to collaborate with your instructors and other students on campus, either one-on-one or in groups? (Select all that apply).)

## 17.29) YouTube(What apps or tools do you use to collaborate with your instructors and other students on ca

17.30) Zoom(What apps or tools do you use to collaborate with your instructors and other students on campus, either one-on-one or in groups? (Select all that apply).)