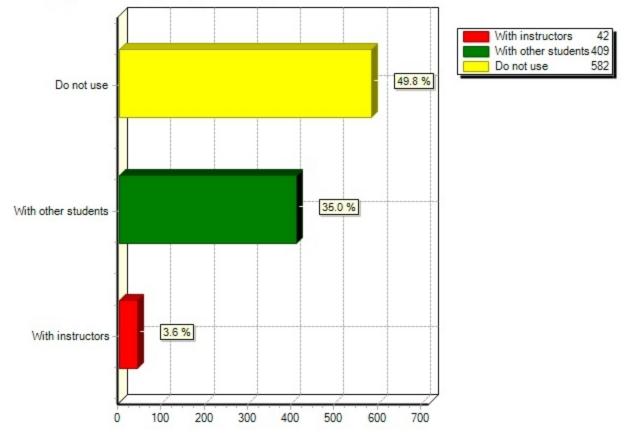

17.24) UBfs My Files (What apps or tools do you use to collaborate with your instructors and other students

17.25) UBlearns(What apps or tools do you use to collaborate with your instructors and other students on campus, either one-on-one or in groups? (Select all that apply).)

## 17.25) UBlearns (What apps or tools do you use to collaborate with your instructors and other students on c

17.26) Viber(What apps or tools do you use to collaborate with your instructors and other students on campus, either one-on-one or in groups? (Select all that apply).)