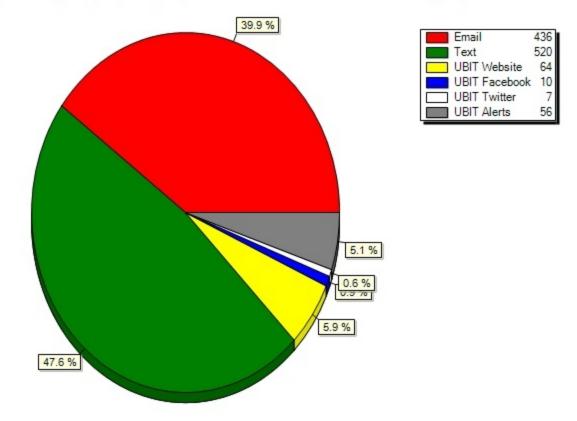

9) Who provides your cell phone service?

| Base<br>Question               | Freshman      | Sophomore  | Junior        | Senior        | Graduate<br>student -<br>1st year | Graduate<br>student -<br>year 2 or<br>more | Non-<br>degree<br>seeking<br>student | Not<br>sure  |
|--------------------------------|---------------|------------|---------------|---------------|-----------------------------------|--------------------------------------------|--------------------------------------|--------------|
| I don't own<br>a cell<br>phone | 0.6% (1)      | 0.6% (1)   | 0.5%<br>(1)   | 0.8%<br>(2)   | 0.6% (1)                          | 0.0% (0)                                   | 0.0%<br>(0)                          | 0.0%<br>(0)  |
| AT&T                           | 24.7%<br>(39) | 21.2% (36) | 29.2%<br>(62) | 21.4%<br>(57) | 19.6%<br>(32)                     | 27.8%<br>(47)                              | 22.2%<br>(2)                         | 25.0%<br>(3) |
| Blue                           | 0.0% (0)      | 0.0% (0)   | 0.0%<br>(0)   | 0.4%<br>(1)   | 0.0% (0)                          | 0.0% (0)                                   | 0.0%<br>(0)                          | 0.0%<br>(0)  |
| Cricket                        | 1.9% (3)      | 1.2% (2)   | 0.5%<br>(1)   | 0.8%<br>(2)   | 2.5% (4)                          | 1.2% (2)                                   | 0.0%<br>(0)                          | 0.0%<br>(0)  |
| MetroPCS                       | 1.3% (2)      | 0.6% (1)   | 2.4%<br>(5)   | 0.8%<br>(2)   | 0.6% (1)                          | 0.6% (1)                                   | 0.0%<br>(0)                          | 0.0%<br>(0)  |
| Sprint                         | 7.6% (12)     | 8.8% (15)  | 5.2%<br>(11)  | 9.0%<br>(24)  | 4.9% (8)                          | 5.3% (9)                                   | 0.0%<br>(0)                          | 0.0%<br>(0)  |
| T-Mobile                       | 17.1%<br>(27) | 24.1% (41) | 23.6%<br>(50) | 28.9%<br>(77) | 29.4%<br>(48)                     | 22.5%<br>(38)                              | 22.2%<br>(2)                         | 8.3%<br>(1)  |
| Tracfone                       | 1.9% (3)      | 0.6% (1)   | 0.9%<br>(2)   | 0.8%<br>(2)   | 0.6% (1)                          | 1.2% (2)                                   | 11.1%<br>(1)                         | 0.0%<br>(0)  |
| US<br>Cellular                 | 0.0% (0)      | 0.0% (0)   | 0.5%<br>(1)   | 0.0%<br>(0)   | 0.0% (0)                          | 0.0% (0)                                   | 0.0%<br>(0)                          | 0.0%<br>(0)  |
| Verizon<br>Wireless            | 36.1%<br>(57) | 39.4% (67) | 34.0%<br>(72) | 33.5%<br>(89) | 33.7%<br>(55)                     | 35.5%<br>(60)                              | 33.3%<br>(3)                         | 50.0%<br>(6) |
| Virgin<br>Mobile               | 3.2% (5)      | 1.8% (3)   | 0.9%<br>(2)   | 2.3%<br>(6)   | 2.5% (4)                          | 1.8% (3)                                   | 0.0%<br>(0)                          | 0.0%<br>(0)  |
| Other                          | 5.7% (9)      | 1.8% (3)   | 2.4%<br>(5)   | 1.5%<br>(4)   | 5.5% (9)                          | 4.1% (7)                                   | 11.1%<br>(1)                         | 16.7%<br>(2) |
| Total<br>Counts                | 158           | 170        | 212           | 266           | 163                               | 169                                        | 9                                    | 12           |