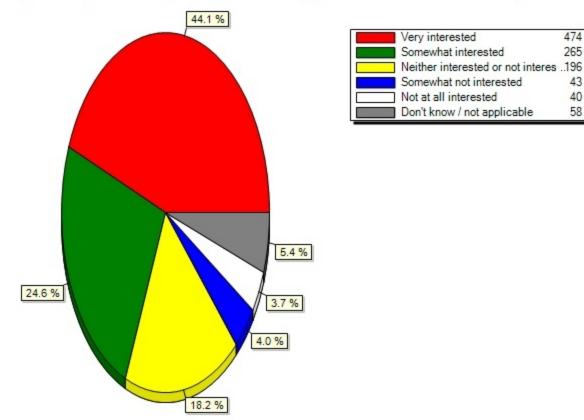

10.19) UBLinked(Please indicate your level of interest in using your mobile device to access the following UB services:)

10.19) UBLinked(Please indicate your level of interest in using your mobile device to access the following

61

71

75

10.20) UB Libraries website(Please indicate your level of interest in using your mobile device to access the following UB services:)