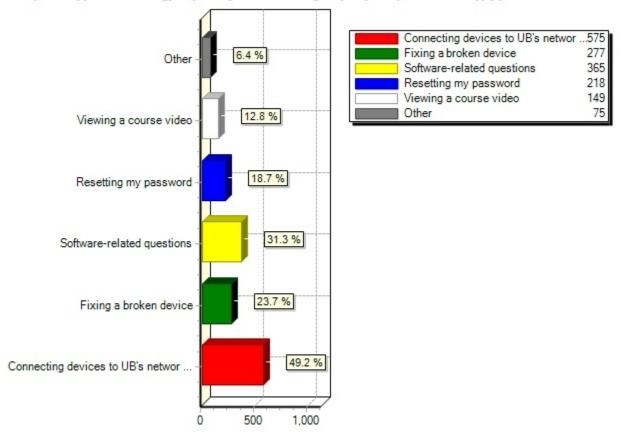

16) What type of technology help have you needed during the past year? (Select all that apply.)

#### 16) What type of technology help have you needed during the past year? (Select all that apply.)