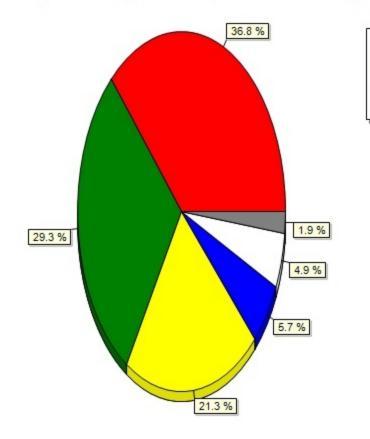

#### 10.20) UB Libraries website(Please indicate your level of interest in using your mobile device to access t

| Very interested                  | 355    |
|----------------------------------|--------|
| Somewhat interested              | 296    |
| Neither interested or not intere | s .271 |
| Somewhat not interested          | 77     |
| Not at all interested            | 67     |
| Don't know / not applicable      | 25     |