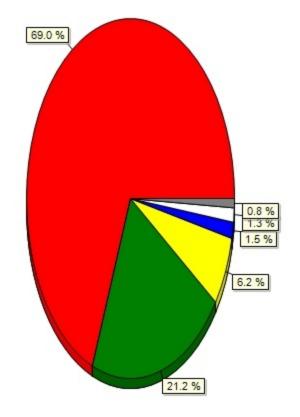

#### 10.23) UB News (Please indicate your level of interest in using your mobile device to access the following

 Very interested
 323

 Somewhat interested
 335

 Neither interested or not interes
 259

 Somewhat not interested
 66

 Not at all interested
 68

 Don't know / not applicable
 33

10.24) UB social media(Please indicate your level of interest in using your mobile device to access the following UB services:)

10.24) UB social media(Please indicate your level of interest in using your mobile device to access the fo