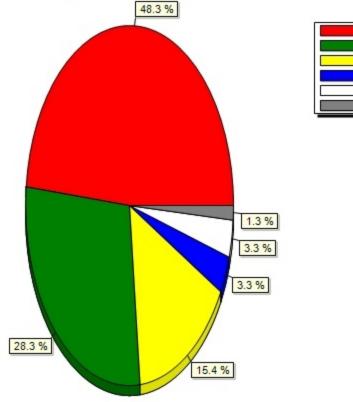

| Very interested                   | 757 |
|-----------------------------------|-----|
| Somewhat interested               | 233 |
| Neither interested or not interes | 68  |
| Somewhat not interested           | 16  |
| Not at all interested             | 14  |
| Don't know / not applicable       | 9   |