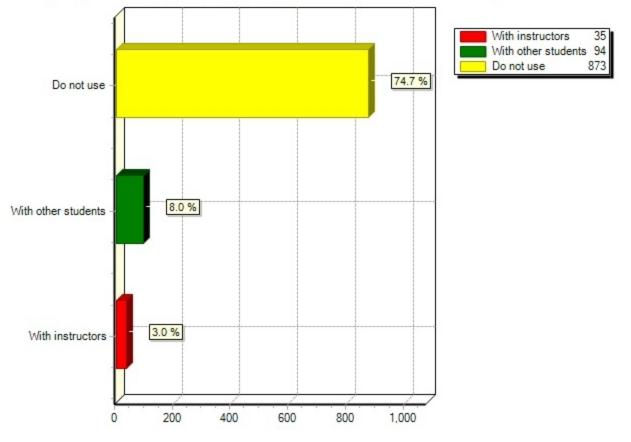

17.26) Viber(What apps or tools do you use to collaborate with your instructors and other students on camp

17.27) WebEx(What apps or tools do you use to collaborate with your instructors and other students on campus, either one-on-one or in groups? (Select all that apply).)

17.27) WebEx(What apps or tools do you use to collaborate with your instructors and other students on camp

17.28) WeChat(What apps or tools do you use to collaborate with your instructors and other students on campus, either one-on-one or in groups? (Select all that apply).)