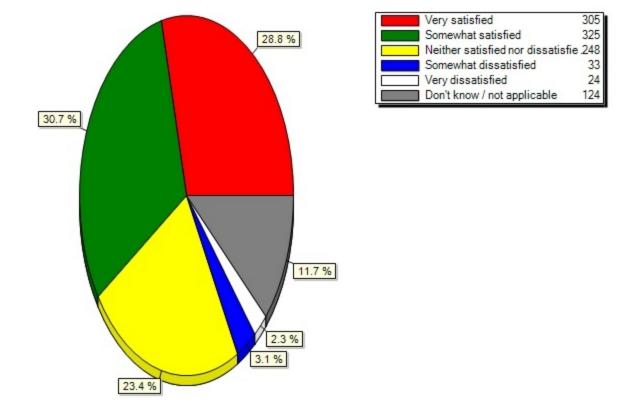

| website                                                             | (320)          | (379)          | (261)          |           |           |                |
|---------------------------------------------------------------------|----------------|----------------|----------------|-----------|-----------|----------------|
| Charge + Lock<br>Station in<br>Lockwood Cybrary                     | 18.8%<br>(200) | 19.2%<br>(205) | 22.7%<br>(242) | 3.5% (37) | 3.2% (34) | 32.6%<br>(348) |
| UBIT Help Center                                                    | 19.2%<br>(204) | 27.4%<br>(291) | 26.5%<br>(282) | 3.5% (37) | 2.5% (27) | 20.9%<br>(222) |
| Echo360 course capture/recordings                                   | 12.6%<br>(132) | 17.5%<br>(184) | 22.4%<br>(235) | 3.9% (41) | 2.7% (28) | 41.0%<br>(431) |
| Endnote citation<br>management<br>software                          | 13.5%<br>(142) | 14.9%<br>(157) | 27.4%<br>(289) | 1.9% (20) | 1.1% (12) | 41.2%<br>(435) |
| HUB Student<br>Center                                               | 32.7%<br>(351) | 37.2%<br>(400) | 16.1%<br>(173) | 8.3% (89) | 3.3% (35) | 2.5% (27)      |
| UB Libraries<br>resources<br>(databases,<br>e-books,<br>e-journals) | 28.8%<br>(305) | 30.7%<br>(325) | 23.4%<br>(248) | 3.1% (33) | 2.3% (24) | 11.7%<br>(124) |
| UB Libraries<br>website                                             | 25.6%<br>(274) | 30.1%<br>(322) | 26.8%<br>(287) | 2.9% (31) | 1.6% (17) | 13.0%<br>(139) |
| Mobile device<br>support                                            | 15.9%<br>(169) | 21.2%<br>(226) | 26.9%<br>(286) | 6.3% (67) | 2.9% (31) | 26.8%<br>(285) |
| MyUB                                                                | 38.7%<br>(417) | 38.1%<br>(410) | 14.9%<br>(161) | 4.5% (49) | 1.5% (16) | 2.2% (24)      |
| My Virtual<br>Computing Lab                                         | 14.3%<br>(152) | 18.9%<br>(201) | 24.7%<br>(263) | 4.1% (44) | 2.3% (24) | 35.7%<br>(380) |
| Public printing<br>(iprint)                                         | 25.4%<br>(270) | 32.5%<br>(346) | 18.3%<br>(194) | 7.3% (78) | 4.0% (43) | 12.4%<br>(132) |
| Public<br>workstations                                              | 19.7%<br>(209) | 31.7%<br>(336) | 24.0%<br>(254) | 6.0% (64) | 3.2% (34) | 15.4%<br>(163) |
| Remote printing (iprint anywhere)                                   | 16.1%<br>(172) | 19.7%<br>(210) | 20.8%<br>(222) | 7.5% (80) | 6.8% (72) | 29.1%<br>(310) |
| Streaming videos<br>from UB Libraries                               | 16.1%<br>(171) | 19.3%<br>(205) | 26.2%<br>(278) | 3.6% (38) | 1.4% (15) | 33.4%<br>(355) |
| Software<br>downloads from<br>UBIT                                  | 35.7%<br>(382) | 29.7%<br>(318) | 16.9%<br>(181) | 3.7% (40) | 1.6% (17) | 12.3%<br>(132) |
| UBclicks                                                            | 10.6%<br>(112) | 12.9%<br>(137) | 26.1%<br>(276) | 2.5% (26) | 1.8% (19) | 46.2%<br>(489) |
| UBfs My Files                                                       | 14.0%<br>(148) | 15.8%<br>(167) | 26.6%<br>(281) | 3.0% (32) | 1.5% (16) | 39.1%<br>(413) |

## 18.10) MyUB(From the list of services below, please indicate your level of satisfaction with each:)

18.11) My Virtual Computing Lab(From the list of services below, please indicate your level of satisfaction with each:)