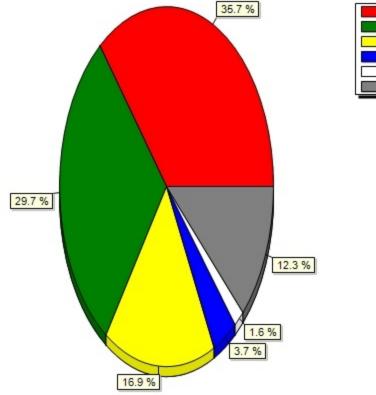

### 18.16) Software downloads from UBIT(From the list of services below, please indicate your level of satisfa

 Very satisfied
 382

 Somewhat satisfied
 318

 Neither satisfied nor dissatisfie .1.81

 Somewhat dissatisfied
 40

 Very dissatisfied
 17

 Don't know / not applicable
 132

18.17) UBclicks(From the list of services below, please indicate your level of satisfaction with each:)