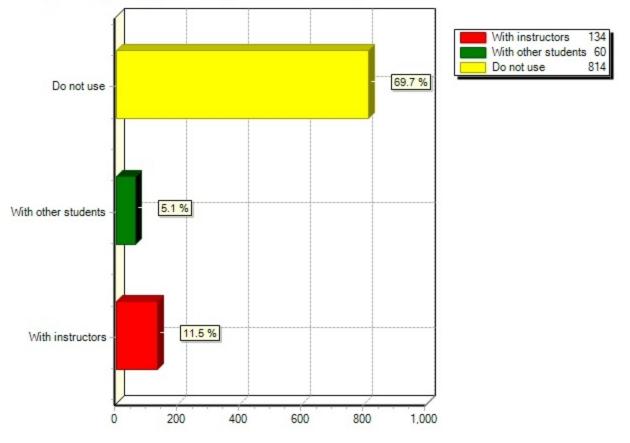

| PS3                                      |
|------------------------------------------|
| Paper                                    |
| handwriting                              |
| Xbox for gaming                          |
| Take notes on paper                      |
| Playstation 4                            |
| Don't have time for gaming!              |
| pen and paper                            |
| notetaking on paper                      |
| I hand write my notes for memory.        |
| Chromebook                               |
| take notes by hand                       |
| texting duh                              |
| Stupid: used in conjunction, no primary  |
| XBOX 360                                 |
| Notebook                                 |
| xbox                                     |
| notebook                                 |
| Handwritten notes, XBOX ONE, kindle fire |
| Normally hand write notes                |
| Written notes.                           |
| console                                  |
| ps4                                      |
| physical notebook, xbox one              |
| handwritten notes for notetaking         |
| Music                                    |
| I don't use a device for notetaking; pen |
| Handwritten, Flyers, N/A                 |
| Professional softwares                   |
| Notetaking done by hand                  |
| take notes on paper in class; don't game |
| Book                                     |
| xbox360                                  |
| Notebook, Fliers and I dont play games   |
| Gaming on PS3, Watching movies on laptop |
| Xbox                                     |

17) What apps or tools do you use to collaborate with your instructors and other students on campus, either one-on-one or in groups? (Select all that apply).

17) What apps or tools do you use to collaborate with your instructors and other students on campus, eithe

Comment Responses:

| LinkedIn                                 |
|------------------------------------------|
| Group Me; Whats Up                       |
| Phone Calls                              |
| turning point clickers                   |
| used fb w/ TAs/students for a class      |
| groupme                                  |
| ТорНАТ                                   |
| Google Docs                              |
| Flashdrives                              |
| I use LINE which is similar to WeChat.   |
| Piazza.com                               |
| UB Learns Discussion Board/Forum         |
| Doodle Poll                              |
| Top Hat                                  |
| GroupMe                                  |
| Connect                                  |
| Whatsapp                                 |
| None                                     |
| GroupMe                                  |
| Wikispace                                |
| snapchat has a little c have respect     |
| Canvas                                   |
| GroupMe App                              |
| whatsapp                                 |
| Piazza app (dicsussion board)            |
| Google Doc                               |
| WhatsApp                                 |
| buffalo email                            |
| tophat                                   |
| piazza                                   |
| Groupme                                  |
| lexisnexus, westlaw                      |
| GroupMe for group chat among lab groups  |
| myspace and all the other froms of socia |
| UBmail message threads                   |