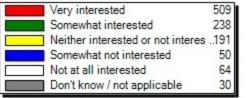

| Very interested                   | 757 |
|-----------------------------------|-----|
| Somewhat interested               | 233 |
| Neither interested or not interes | 68  |
| Somewhat not interested           | 16  |
| Not at all interested             | 14  |
| Don't know / not applicable       | 9   |