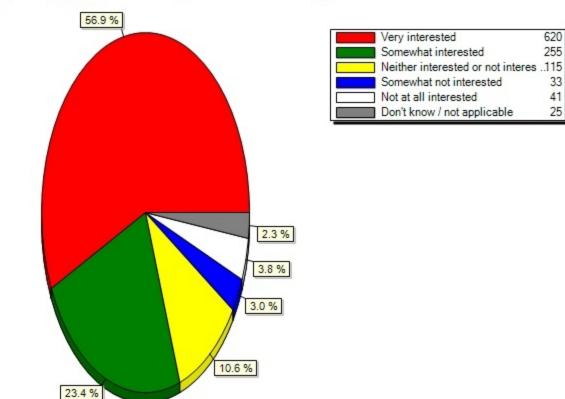

#### 10.23) UB News (Please indicate your level of interest in using your mobile device to access the following

 Very interested
 323

 Somewhat interested
 335

 Neither interested or not interes
 259

 Somewhat not interested
 66

 Not at all interested
 68

 Don't know / not applicable
 33

10.24) UB social media(Please indicate your level of interest in using your mobile device to access the following UB services:)

10.24) UB social media(Please indicate your level of interest in using your mobile device to access the fo