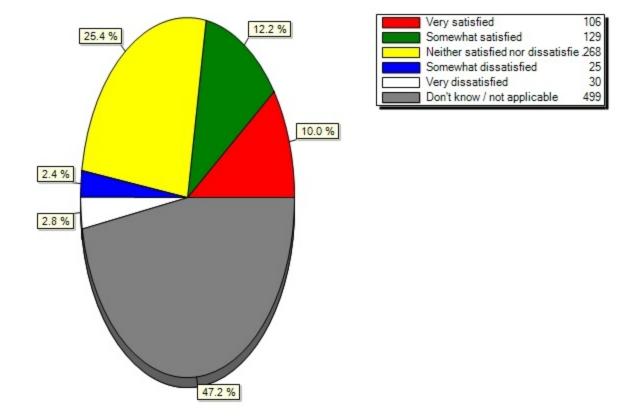

#### 18.27) VITEC Solutions computer repair(From the list of services below, please indicate your level of sati

| UBITName<br>Manager             | 18.6%<br>(197) | 19.5%<br>(206) | 26.7%<br>(283) | 2.2% (23)      | 1.4% (15)      | 31.6%<br>(334) |
|---------------------------------|----------------|----------------|----------------|----------------|----------------|----------------|
| UBIT Website                    | 28.4%<br>(302) | 31.5%<br>(335) | 24.2%<br>(257) | 3.1% (33)      | 1.9% (20)      | 10.9%<br>(116) |
| UBlearns                        | 40.1%<br>(434) | 39.1%<br>(423) | 12.8%<br>(138) | 4.2% (45)      | 1.7% (18)      | 2.1% (23)      |
| UBLinked                        | 17.7%<br>(188) | 21.3%<br>(226) | 26.7%<br>(284) | 4.8% (51)      | 3.0% (32)      | 26.5%<br>(282) |
| UB Mobile                       | 21.1%<br>(225) | 28.0%<br>(298) | 23.2%<br>(247) | 7.6% (81)      | 3.6% (38)      | 16.6%<br>(177) |
| UB social media                 | 13.9%<br>(148) | 22.5%<br>(239) | 30.1%<br>(319) | 3.7% (39)      | 2.0% (21)      | 27.8%<br>(295) |
| Skype for<br>Business           | 9.6%<br>(101)  | 11.7%<br>(123) | 25.4%<br>(267) | 2.1% (22)      | 1.3% (14)      | 50.0%<br>(526) |
| UBmail (powered<br>by Google)   | 48.0%<br>(514) | 34.9%<br>(374) | 10.7%<br>(115) | 2.6% (28)      | 1.0% (11)      | 2.7% (29)      |
| VITEC Solutions computer repair | 10.0%<br>(106) | 12.2%<br>(129) | 25.4%<br>(268) | 2.4% (25)      | 2.8% (30)      | 47.2%<br>(499) |
| Wi-Fi - UB Secure               | 22.6%<br>(244) | 30.6%<br>(330) | 14.3%<br>(154) | 15.8%<br>(170) | 12.8%<br>(138) | 3.9% (42)      |
| Wi-Fi - eduroam                 | 13.7%<br>(145) | 17.8%<br>(189) | 23.6%<br>(250) | 6.4% (68)      | 6.4% (68)      | 32.1%<br>(340) |
| Your personal<br>homepage       | 21.5%<br>(228) | 23.6%<br>(250) | 28.5%<br>(302) | 3.1% (33)      | 2.1% (22)      | 21.3%<br>(226) |