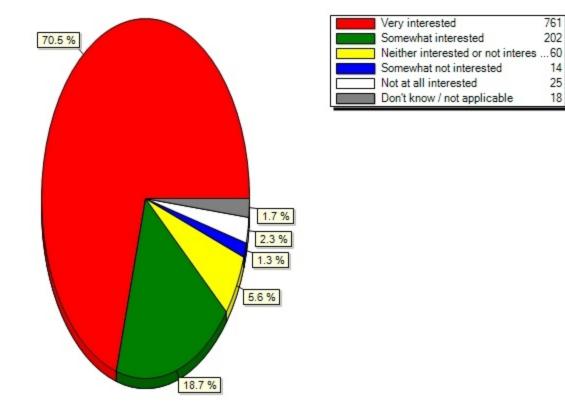

#### 13.17) View My Enrollment Appointment(Please indicate your interest in using the following features on a H

13.18) View To Do List(Please indicate your interest in using the following features on a HUB Student Center mobile app:)