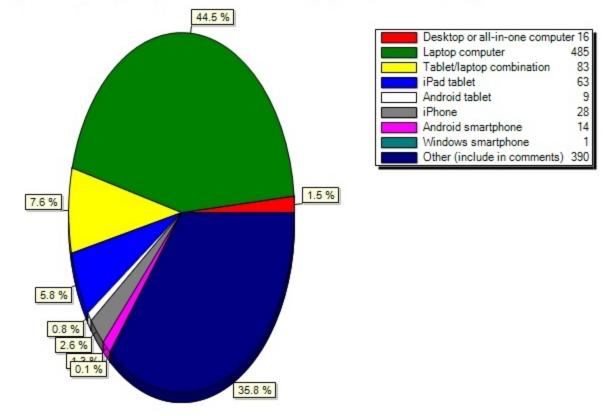

6.2) Notetaking during class(Please indicate which devices you primarily use for the following activities:

6.3) Web browsing(Please indicate which devices you primarily use for the following activities: )