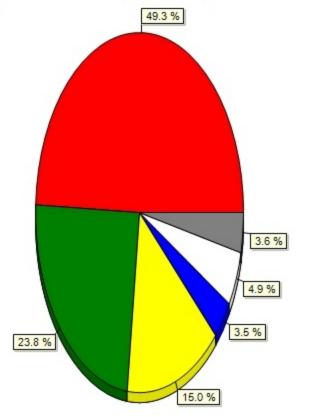

#### 10.17) UBclicks(Please indicate your level of interest in using your mobile device to access the following

10.18) UBlearns(Please indicate your level of interest in using your mobile device to access the following UB services:)

| 10.18) UBIearns(Please indicate your level of interest in using your mobile device to access the following |
|------------------------------------------------------------------------------------------------------------|
|------------------------------------------------------------------------------------------------------------|

| Very interested                   | 757 |
|-----------------------------------|-----|
| Somewhat interested               | 233 |
| Neither interested or not interes | 68  |
| Somewhat not interested           | 16  |
| Not at all interested             | 14  |
| Don't know / not applicable       | 9   |