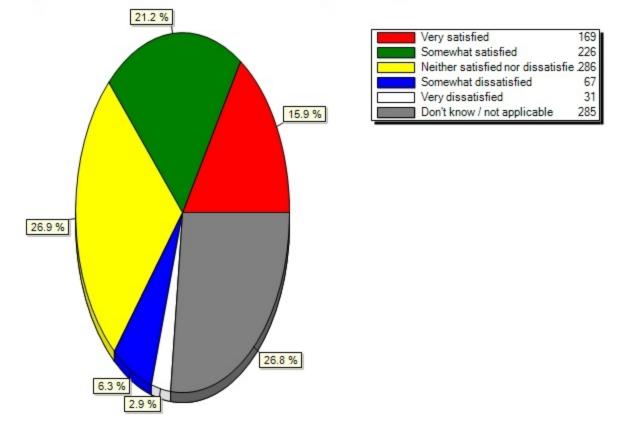

| UBITName<br>Manager             | 18.6%<br>(197) | 19.5%<br>(206) | 26.7%<br>(283) | 2.2% (23)      | 1.4% (15)      | 31.6%<br>(334) |
|---------------------------------|----------------|----------------|----------------|----------------|----------------|----------------|
| UBIT Website                    | 28.4%<br>(302) | 31.5%<br>(335) | 24.2%<br>(257) | 3.1% (33)      | 1.9% (20)      | 10.9%<br>(116) |
| UBlearns                        | 40.1%<br>(434) | 39.1%<br>(423) | 12.8%<br>(138) | 4.2% (45)      | 1.7% (18)      | 2.1% (23)      |
| UBLinked                        | 17.7%<br>(188) | 21.3%<br>(226) | 26.7%<br>(284) | 4.8% (51)      | 3.0% (32)      | 26.5%<br>(282) |
| UB Mobile                       | 21.1%<br>(225) | 28.0%<br>(298) | 23.2%<br>(247) | 7.6% (81)      | 3.6% (38)      | 16.6%<br>(177) |
| UB social media                 | 13.9%<br>(148) | 22.5%<br>(239) | 30.1%<br>(319) | 3.7% (39)      | 2.0% (21)      | 27.8%<br>(295) |
| Skype for<br>Business           | 9.6%<br>(101)  | 11.7%<br>(123) | 25.4%<br>(267) | 2.1% (22)      | 1.3% (14)      | 50.0%<br>(526) |
| UBmail (powered<br>by Google)   | 48.0%<br>(514) | 34.9%<br>(374) | 10.7%<br>(115) | 2.6% (28)      | 1.0% (11)      | 2.7% (29)      |
| VITEC Solutions computer repair | 10.0%<br>(106) | 12.2%<br>(129) | 25.4%<br>(268) | 2.4% (25)      | 2.8% (30)      | 47.2%<br>(499) |
| Wi-Fi - UB Secure               | 22.6%<br>(244) | 30.6%<br>(330) | 14.3%<br>(154) | 15.8%<br>(170) | 12.8%<br>(138) | 3.9% (42)      |
| Wi-Fi - eduroam                 | 13.7%<br>(145) | 17.8%<br>(189) | 23.6%<br>(250) | 6.4% (68)      | 6.4% (68)      | 32.1%<br>(340) |
| Your personal<br>homepage       | 21.5%<br>(228) | 23.6%<br>(250) | 28.5%<br>(302) | 3.1% (33)      | 2.1% (22)      | 21.3%<br>(226) |