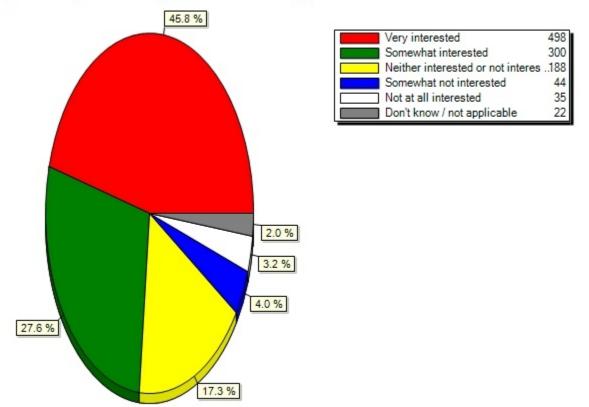

10.5) Mobile ID(Please indicate your level of interest in using your mobile device to access the following UB services:)

#### 10.5) Mobile ID(Please indicate your level of interest in using your mobile device to access the following

10.6) Directory (finding people) (Please indicate your level of interest in using your mobile device to access the following UB services:)