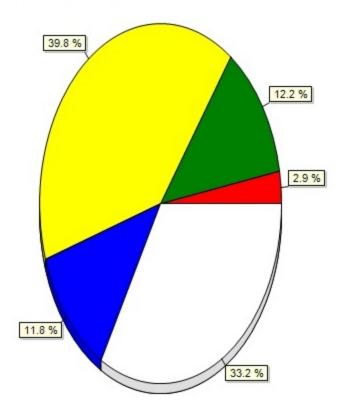

8) Where are you most interested in using your digital media player (i.e. Roku, Google Chromecast, Apple TV, Amazon Fire TV)?

#### 8) Where are you most interested in using your digital media player (i.e. Roku, Google Chromecast, Apple T

| Residence hall or on-campus apa |        |
|---------------------------------|--------|
| Common areas in residence halls | o .1.8 |
| Informal learning spaces        | 27     |
| UB libraries                    | 26     |
| Other                           | 64     |