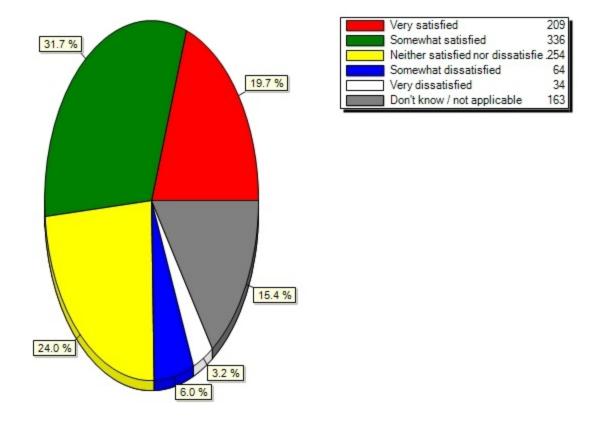

#### 18.13) Public workstations(From the list of services below, please indicate your level of satisfaction wit

18.14) Remote printing (iprint anywhere)(From the list of services below, please indicate your level of satisfaction with each:)

| website                                                             | (320)          | (379)          | (261)          |           |           |                |
|---------------------------------------------------------------------|----------------|----------------|----------------|-----------|-----------|----------------|
| Charge + Lock<br>Station in<br>Lockwood Cybrary                     | 18.8%<br>(200) | 19.2%<br>(205) | 22.7%<br>(242) | 3.5% (37) | 3.2% (34) | 32.6%<br>(348) |
| UBIT Help Center                                                    | 19.2%<br>(204) | 27.4%<br>(291) | 26.5%<br>(282) | 3.5% (37) | 2.5% (27) | 20.9%<br>(222) |
| Echo360 course capture/recordings                                   | 12.6%<br>(132) | 17.5%<br>(184) | 22.4%<br>(235) | 3.9% (41) | 2.7% (28) | 41.0%<br>(431) |
| Endnote citation<br>management<br>software                          | 13.5%<br>(142) | 14.9%<br>(157) | 27.4%<br>(289) | 1.9% (20) | 1.1% (12) | 41.2%<br>(435) |
| HUB Student<br>Center                                               | 32.7%<br>(351) | 37.2%<br>(400) | 16.1%<br>(173) | 8.3% (89) | 3.3% (35) | 2.5% (27)      |
| UB Libraries<br>resources<br>(databases,<br>e-books,<br>e-journals) | 28.8%<br>(305) | 30.7%<br>(325) | 23.4%<br>(248) | 3.1% (33) | 2.3% (24) | 11.7%<br>(124) |
| UB Libraries<br>website                                             | 25.6%<br>(274) | 30.1%<br>(322) | 26.8%<br>(287) | 2.9% (31) | 1.6% (17) | 13.0%<br>(139) |
| Mobile device<br>support                                            | 15.9%<br>(169) | 21.2%<br>(226) | 26.9%<br>(286) | 6.3% (67) | 2.9% (31) | 26.8%<br>(285) |
| MyUB                                                                | 38.7%<br>(417) | 38.1%<br>(410) | 14.9%<br>(161) | 4.5% (49) | 1.5% (16) | 2.2% (24)      |
| My Virtual<br>Computing Lab                                         | 14.3%<br>(152) | 18.9%<br>(201) | 24.7%<br>(263) | 4.1% (44) | 2.3% (24) | 35.7%<br>(380) |
| Public printing<br>(iprint)                                         | 25.4%<br>(270) | 32.5%<br>(346) | 18.3%<br>(194) | 7.3% (78) | 4.0% (43) | 12.4%<br>(132) |
| Public<br>workstations                                              | 19.7%<br>(209) | 31.7%<br>(336) | 24.0%<br>(254) | 6.0% (64) | 3.2% (34) | 15.4%<br>(163) |
| Remote printing (iprint anywhere)                                   | 16.1%<br>(172) | 19.7%<br>(210) | 20.8%<br>(222) | 7.5% (80) | 6.8% (72) | 29.1%<br>(310) |
| Streaming videos<br>from UB Libraries                               | 16.1%<br>(171) | 19.3%<br>(205) | 26.2%<br>(278) | 3.6% (38) | 1.4% (15) | 33.4%<br>(355) |
| Software<br>downloads from<br>UBIT                                  | 35.7%<br>(382) | 29.7%<br>(318) | 16.9%<br>(181) | 3.7% (40) | 1.6% (17) | 12.3%<br>(132) |
| UBclicks                                                            | 10.6%<br>(112) | 12.9%<br>(137) | 26.1%<br>(276) | 2.5% (26) | 1.8% (19) | 46.2%<br>(489) |
| UBfs My Files                                                       | 14.0%<br>(148) | 15.8%<br>(167) | 26.6%<br>(281) | 3.0% (32) | 1.5% (16) | 39.1%<br>(413) |