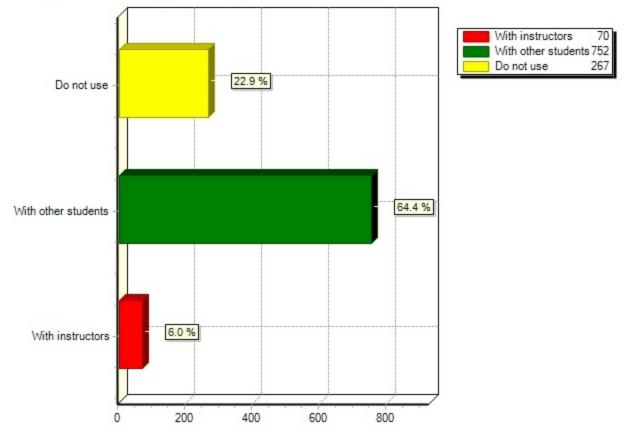

| PS3                                      |
|------------------------------------------|
| Paper                                    |
| handwriting                              |
| Xbox for gaming                          |
| Take notes on paper                      |
| Playstation 4                            |
| Don't have time for gaming!              |
| pen and paper                            |
| notetaking on paper                      |
| I hand write my notes for memory.        |
| Chromebook                               |
| take notes by hand                       |
| texting duh                              |
| Stupid: used in conjunction, no primary  |
| XBOX 360                                 |
| Notebook                                 |
| xbox                                     |
| notebook                                 |
| Handwritten notes, XBOX ONE, kindle fire |
| Normally hand write notes                |
| Written notes.                           |
| console                                  |
| ps4                                      |
| physical notebook, xbox one              |
| handwritten notes for notetaking         |
| Music                                    |
| I don't use a device for notetaking; pen |
| Handwritten, Flyers, N/A                 |
| Professional softwares                   |
| Notetaking done by hand                  |
| take notes on paper in class; don't game |
| Book                                     |
| xbox360                                  |
| Notebook, Fliers and I dont play games   |
| Gaming on PS3, Watching movies on laptop |
| Xbox                                     |

17) What apps or tools do you use to collaborate with your instructors and other students on campus, either one-on-one or in groups? (Select all that apply).

17) What apps or tools do you use to collaborate with your instructors and other students on campus, eithe

Comment Responses:

| LinkedIn                                 |
|------------------------------------------|
| Group Me; Whats Up                       |
| Phone Calls                              |
| turning point clickers                   |
| used fb w/ TAs/students for a class      |
| groupme                                  |
| ТорНАТ                                   |
| Google Docs                              |
| Flashdrives                              |
| I use LINE which is similar to WeChat.   |
| Piazza.com                               |
| UB Learns Discussion Board/Forum         |
| Doodle Poll                              |
| Top Hat                                  |
| GroupMe                                  |
| Connect                                  |
| Whatsapp                                 |
| None                                     |
| GroupMe                                  |
| Wikispace                                |
| snapchat has a little c have respect     |
| Canvas                                   |
| GroupMe App                              |
| whatsapp                                 |
| Piazza app (dicsussion board)            |
| Google Doc                               |
| WhatsApp                                 |
| buffalo email                            |
| tophat                                   |
| piazza                                   |
| Groupme                                  |
| lexisnexus, westlaw                      |
| GroupMe for group chat among lab groups  |
| myspace and all the other froms of socia |
| UBmail message threads                   |