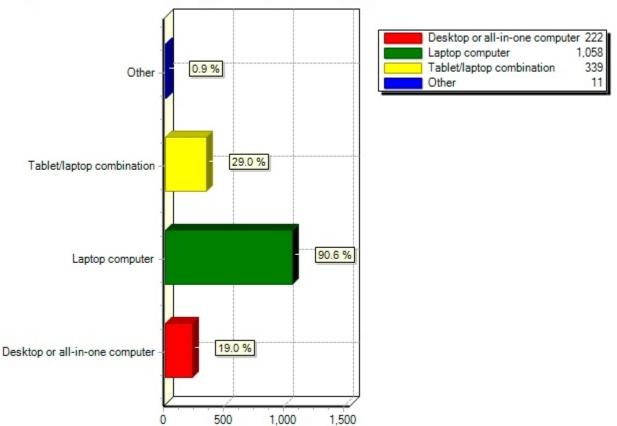

4) Please indicate which computer(s) you own. (Select all that apply.)

| None       |
|------------|
| Chromebook |
| Chromebook |
| iphone     |
| none       |

| cell phone                         |
|------------------------------------|
| i do not own a computer            |
| every cell phone is a cpu now      |
| Currently do not own any computers |
| iPad                               |
| Servers                            |