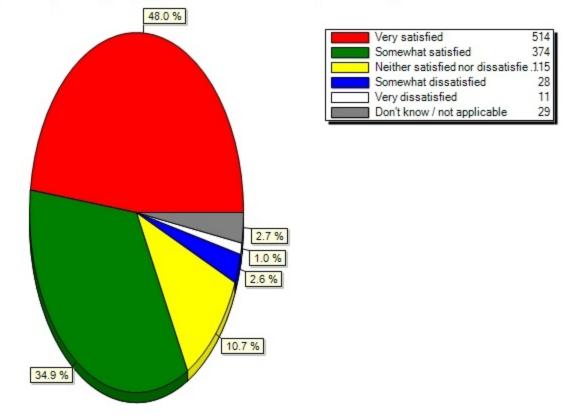

18.26) UBmail (powered by Google)(From the list of services below, please indicate your level of satisfact

18.27) VITEC Solutions computer repair(From the list of services below, please indicate your level of satisfaction with each:)

| UBITName<br>Manager             | 18.6%<br>(197) | 19.5%<br>(206) | 26.7%<br>(283) | 2.2% (23)      | 1.4% (15)      | 31.6%<br>(334) |
|---------------------------------|----------------|----------------|----------------|----------------|----------------|----------------|
| UBIT Website                    | 28.4%<br>(302) | 31.5%<br>(335) | 24.2%<br>(257) | 3.1% (33)      | 1.9% (20)      | 10.9%<br>(116) |
| UBlearns                        | 40.1%<br>(434) | 39.1%<br>(423) | 12.8%<br>(138) | 4.2% (45)      | 1.7% (18)      | 2.1% (23)      |
| UBLinked                        | 17.7%<br>(188) | 21.3%<br>(226) | 26.7%<br>(284) | 4.8% (51)      | 3.0% (32)      | 26.5%<br>(282) |
| UB Mobile                       | 21.1%<br>(225) | 28.0%<br>(298) | 23.2%<br>(247) | 7.6% (81)      | 3.6% (38)      | 16.6%<br>(177) |
| UB social media                 | 13.9%<br>(148) | 22.5%<br>(239) | 30.1%<br>(319) | 3.7% (39)      | 2.0% (21)      | 27.8%<br>(295) |
| Skype for<br>Business           | 9.6%<br>(101)  | 11.7%<br>(123) | 25.4%<br>(267) | 2.1% (22)      | 1.3% (14)      | 50.0%<br>(526) |
| UBmail (powered<br>by Google)   | 48.0%<br>(514) | 34.9%<br>(374) | 10.7%<br>(115) | 2.6% (28)      | 1.0% (11)      | 2.7% (29)      |
| VITEC Solutions computer repair | 10.0%<br>(106) | 12.2%<br>(129) | 25.4%<br>(268) | 2.4% (25)      | 2.8% (30)      | 47.2%<br>(499) |
| Wi-Fi - UB Secure               | 22.6%<br>(244) | 30.6%<br>(330) | 14.3%<br>(154) | 15.8%<br>(170) | 12.8%<br>(138) | 3.9% (42)      |
| Wi-Fi - eduroam                 | 13.7%<br>(145) | 17.8%<br>(189) | 23.6%<br>(250) | 6.4% (68)      | 6.4% (68)      | 32.1%<br>(340) |
| Your personal<br>homepage       | 21.5%<br>(228) | 23.6%<br>(250) | 28.5%<br>(302) | 3.1% (33)      | 2.1% (22)      | 21.3%<br>(226) |