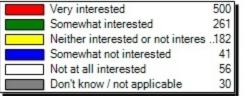

| Very interested                   | 757 |
|-----------------------------------|-----|
| Somewhat interested               | 233 |
| Neither interested or not interes | 68  |
| Somewhat not interested           | 16  |
| Not at all interested             | 14  |
| Don't know / not applicable       | 9   |