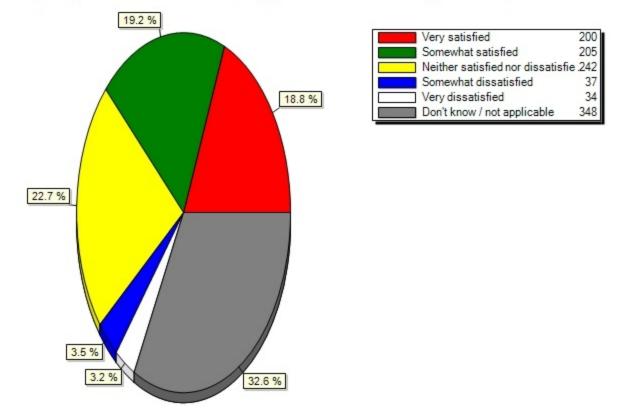

#### 18.1) Buffalo.edu website(From the list of services below, please indicate your level of satisfaction with

18.2) Charge + Lock Station in Lockwood Cybrary(From the list of services below, please indicate your level of satisfaction with each:)

#### 18.2) Charge + Lock Station in Lockwood Cybrary(From the list of services below, please indicate your leve

18.3) UBIT Help Center(From the list of services below, please indicate your level of satisfaction with each:)

| website                                                             | (320)          | (379)          | (261)          |           |           |                |
|---------------------------------------------------------------------|----------------|----------------|----------------|-----------|-----------|----------------|
| Charge + Lock<br>Station in<br>Lockwood Cybrary                     | 18.8%<br>(200) | 19.2%<br>(205) | 22.7%<br>(242) | 3.5% (37) | 3.2% (34) | 32.6%<br>(348) |
| UBIT Help Center                                                    | 19.2%<br>(204) | 27.4%<br>(291) | 26.5%<br>(282) | 3.5% (37) | 2.5% (27) | 20.9%<br>(222) |
| Echo360 course capture/recordings                                   | 12.6%<br>(132) | 17.5%<br>(184) | 22.4%<br>(235) | 3.9% (41) | 2.7% (28) | 41.0%<br>(431) |
| Endnote citation<br>management<br>software                          | 13.5%<br>(142) | 14.9%<br>(157) | 27.4%<br>(289) | 1.9% (20) | 1.1% (12) | 41.2%<br>(435) |
| HUB Student<br>Center                                               | 32.7%<br>(351) | 37.2%<br>(400) | 16.1%<br>(173) | 8.3% (89) | 3.3% (35) | 2.5% (27)      |
| UB Libraries<br>resources<br>(databases,<br>e-books,<br>e-journals) | 28.8%<br>(305) | 30.7%<br>(325) | 23.4%<br>(248) | 3.1% (33) | 2.3% (24) | 11.7%<br>(124) |
| UB Libraries<br>website                                             | 25.6%<br>(274) | 30.1%<br>(322) | 26.8%<br>(287) | 2.9% (31) | 1.6% (17) | 13.0%<br>(139) |
| Mobile device<br>support                                            | 15.9%<br>(169) | 21.2%<br>(226) | 26.9%<br>(286) | 6.3% (67) | 2.9% (31) | 26.8%<br>(285) |
| MyUB                                                                | 38.7%<br>(417) | 38.1%<br>(410) | 14.9%<br>(161) | 4.5% (49) | 1.5% (16) | 2.2% (24)      |
| My Virtual<br>Computing Lab                                         | 14.3%<br>(152) | 18.9%<br>(201) | 24.7%<br>(263) | 4.1% (44) | 2.3% (24) | 35.7%<br>(380) |
| Public printing<br>(iprint)                                         | 25.4%<br>(270) | 32.5%<br>(346) | 18.3%<br>(194) | 7.3% (78) | 4.0% (43) | 12.4%<br>(132) |
| Public<br>workstations                                              | 19.7%<br>(209) | 31.7%<br>(336) | 24.0%<br>(254) | 6.0% (64) | 3.2% (34) | 15.4%<br>(163) |
| Remote printing (iprint anywhere)                                   | 16.1%<br>(172) | 19.7%<br>(210) | 20.8%<br>(222) | 7.5% (80) | 6.8% (72) | 29.1%<br>(310) |
| Streaming videos<br>from UB Libraries                               | 16.1%<br>(171) | 19.3%<br>(205) | 26.2%<br>(278) | 3.6% (38) | 1.4% (15) | 33.4%<br>(355) |
| Software<br>downloads from<br>UBIT                                  | 35.7%<br>(382) | 29.7%<br>(318) | 16.9%<br>(181) | 3.7% (40) | 1.6% (17) | 12.3%<br>(132) |
| UBclicks                                                            | 10.6%<br>(112) | 12.9%<br>(137) | 26.1%<br>(276) | 2.5% (26) | 1.8% (19) | 46.2%<br>(489) |
| UBfs My Files                                                       | 14.0%<br>(148) | 15.8%<br>(167) | 26.6%<br>(281) | 3.0% (32) | 1.5% (16) | 39.1%<br>(413) |