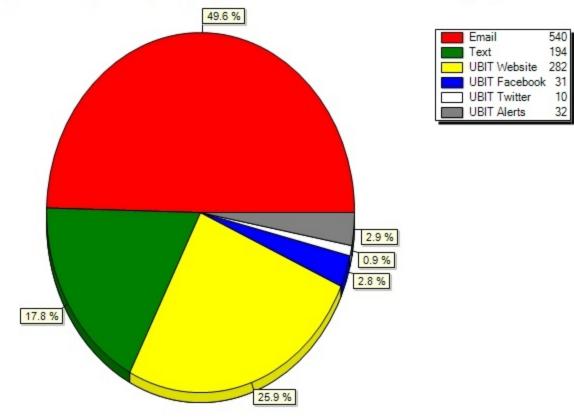

9) Who provides your cell phone service?

| Base<br>Question               | Freshman      | Sophomore  | Junior        | Senior        | Graduate<br>student -<br>1st year | Graduate<br>student -<br>year 2 or<br>more | Non-<br>degree<br>seeking<br>student | Not<br>sure  |
|--------------------------------|---------------|------------|---------------|---------------|-----------------------------------|--------------------------------------------|--------------------------------------|--------------|
| I don't own<br>a cell<br>phone | 0.6% (1)      | 0.6% (1)   | 0.5%<br>(1)   | 0.8%<br>(2)   | 0.6% (1)                          | 0.0% (0)                                   | 0.0%<br>(0)                          | 0.0%<br>(0)  |
| AT&T                           | 24.7%<br>(39) | 21.2% (36) | 29.2%<br>(62) | 21.4%<br>(57) | 19.6%<br>(32)                     | 27.8%<br>(47)                              | 22.2%<br>(2)                         | 25.0%<br>(3) |
| Blue                           | 0.0% (0)      | 0.0% (0)   | 0.0%<br>(0)   | 0.4%<br>(1)   | 0.0% (0)                          | 0.0% (0)                                   | 0.0%<br>(0)                          | 0.0%<br>(0)  |
| Cricket                        | 1.9% (3)      | 1.2% (2)   | 0.5%<br>(1)   | 0.8%<br>(2)   | 2.5% (4)                          | 1.2% (2)                                   | 0.0%<br>(0)                          | 0.0%<br>(0)  |
| MetroPCS                       | 1.3% (2)      | 0.6% (1)   | 2.4%<br>(5)   | 0.8%<br>(2)   | 0.6% (1)                          | 0.6% (1)                                   | 0.0%<br>(0)                          | 0.0%<br>(0)  |
| Sprint                         | 7.6% (12)     | 8.8% (15)  | 5.2%<br>(11)  | 9.0%<br>(24)  | 4.9% (8)                          | 5.3% (9)                                   | 0.0%<br>(0)                          | 0.0%<br>(0)  |
| T-Mobile                       | 17.1%<br>(27) | 24.1% (41) | 23.6%<br>(50) | 28.9%<br>(77) | 29.4%<br>(48)                     | 22.5%<br>(38)                              | 22.2%<br>(2)                         | 8.3%<br>(1)  |
| Tracfone                       | 1.9% (3)      | 0.6% (1)   | 0.9%<br>(2)   | 0.8%<br>(2)   | 0.6% (1)                          | 1.2% (2)                                   | 11.1%<br>(1)                         | 0.0%<br>(0)  |
| US<br>Cellular                 | 0.0% (0)      | 0.0% (0)   | 0.5%<br>(1)   | 0.0%<br>(0)   | 0.0% (0)                          | 0.0% (0)                                   | 0.0%<br>(0)                          | 0.0%<br>(0)  |
| Verizon<br>Wireless            | 36.1%<br>(57) | 39.4% (67) | 34.0%<br>(72) | 33.5%<br>(89) | 33.7%<br>(55)                     | 35.5%<br>(60)                              | 33.3%<br>(3)                         | 50.0%<br>(6) |
| Virgin<br>Mobile               | 3.2% (5)      | 1.8% (3)   | 0.9%<br>(2)   | 2.3%<br>(6)   | 2.5% (4)                          | 1.8% (3)                                   | 0.0%<br>(0)                          | 0.0%<br>(0)  |
| Other                          | 5.7% (9)      | 1.8% (3)   | 2.4%<br>(5)   | 1.5%<br>(4)   | 5.5% (9)                          | 4.1% (7)                                   | 11.1%<br>(1)                         | 16.7%<br>(2) |
| Total<br>Counts                | 158           | 170        | 212           | 266           | 163                               | 169                                        | 9                                    | 12           |