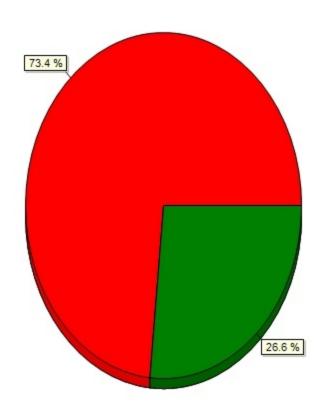

5.4 %

14) Have you signed up for UB Alert at emergency.buffalo.edu to receive text or email messages in case of

| Yes                               | 825 |
|-----------------------------------|-----|
| I tried, but the sign-up process  | 26  |
| I didn't know about it            | 71  |
| Not yet, but I intend to          | 99  |
| Yes, but I don't receive texts, s | 30  |
| No, I do not intend to sign up fo | 77  |
| Other                             | 8   |