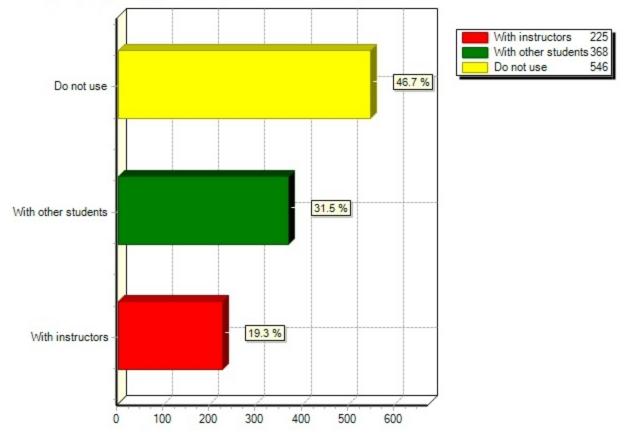

| PS3                                      |
|------------------------------------------|
| Paper                                    |
| handwriting                              |
| Xbox for gaming                          |
| Take notes on paper                      |
| Playstation 4                            |
| Don't have time for gaming!              |
| pen and paper                            |
| notetaking on paper                      |
| I hand write my notes for memory.        |
| Chromebook                               |
| take notes by hand                       |
| texting duh                              |
| Stupid: used in conjunction, no primary  |
| XBOX 360                                 |
| Notebook                                 |
| xbox                                     |
| notebook                                 |
| Handwritten notes, XBOX ONE, kindle fire |
| Normally hand write notes                |
| Written notes.                           |
| console                                  |
| ps4                                      |
| physical notebook, xbox one              |
| handwritten notes for notetaking         |
| Music                                    |
| I don't use a device for notetaking; pen |
| Handwritten, Flyers, N/A                 |
| Professional softwares                   |
| Notetaking done by hand                  |
| take notes on paper in class; don't game |
| Book                                     |
| xbox360                                  |
| Notebook, Fliers and I dont play games   |
| Gaming on PS3, Watching movies on laptop |
| Xbox                                     |

17) What apps or tools do you use to collaborate with your instructors and other students on campus, either one-on-one or in groups? (Select all that apply).

17) What apps or tools do you use to collaborate with your instructors and other students on campus, eithe

Comment Responses:

| LinkedIn                                 |
|------------------------------------------|
| Group Me; Whats Up                       |
| Phone Calls                              |
| turning point clickers                   |
| used fb w/ TAs/students for a class      |
| groupme                                  |
| ТорНАТ                                   |
| Google Docs                              |
| Flashdrives                              |
| I use LINE which is similar to WeChat.   |
| Piazza.com                               |
| UB Learns Discussion Board/Forum         |
| Doodle Poll                              |
| Top Hat                                  |
| GroupMe                                  |
| Connect                                  |
| Whatsapp                                 |
| None                                     |
| GroupMe                                  |
| Wikispace                                |
| snapchat has a little c have respect     |
| Canvas                                   |
| GroupMe App                              |
| whatsapp                                 |
| Piazza app (dicsussion board)            |
| Google Doc                               |
| WhatsApp                                 |
| buffalo email                            |
| tophat                                   |
| piazza                                   |
| Groupme                                  |
| lexisnexus, westlaw                      |
| GroupMe for group chat among lab groups  |
| myspace and all the other froms of socia |
| UBmail message threads                   |