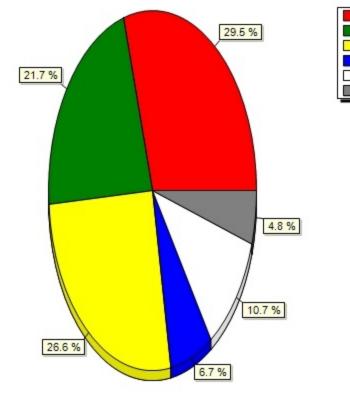

| Very interested                   | 757 |
|-----------------------------------|-----|
| Somewhat interested               | 233 |
| Neither interested or not interes | 68  |
| Somewhat not interested           | 16  |
| Not at all interested             | 14  |
| Don't know / not applicable       | 9   |