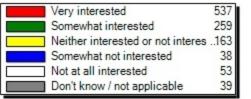

10.19) UBLinked(Please indicate your level of interest in using your mobile device to access the following UB services:)

10.19) UBLinked(Please indicate your level of interest in using your mobile device to access the following

61

71

75

10.20) UB Libraries website(Please indicate your level of interest in using your mobile device to access the following UB services:)