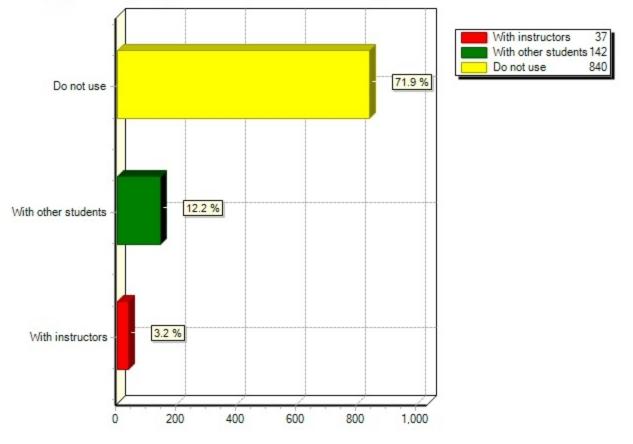

17.1) Adobe Connect(What apps or tools do you use to collaborate with your instructors and other students on campus, either one-on-one or in groups? (Select all that apply).)

#### 17.1) Adobe Connect(What apps or tools do you use to collaborate with your instructors and other students

17.2) Apple iCloud(What apps or tools do you use to collaborate with your instructors and other students on campus, either one-on-one or in groups? (Select all that apply).)