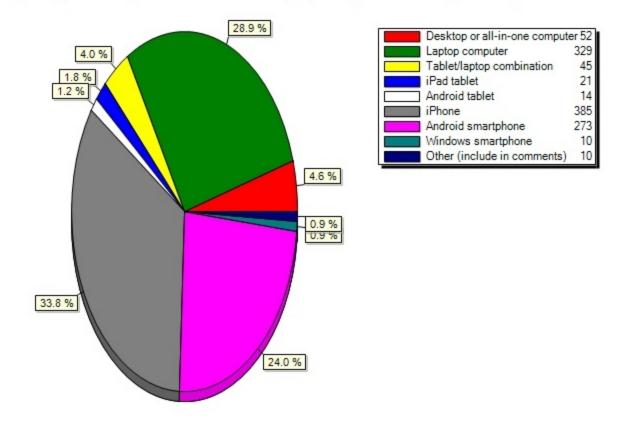

4) Please indicate which computer(s) you own. (Select all that apply.)

| None       |
|------------|
| Chromebook |
| Chromebook |
| iphone     |
| none       |

| cell phone                         |
|------------------------------------|
| i do not own a computer            |
| every cell phone is a cpu now      |
| Currently do not own any computers |
| iPad                               |
| Servers                            |