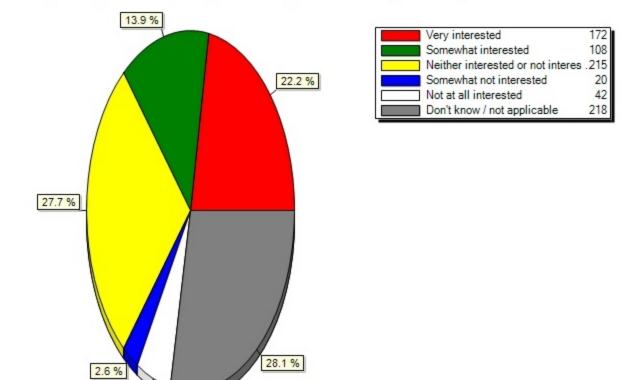

#### 10.20) UB Libraries website(Please indicate your level of interest in using your mobile device to access t

| Very interested                  | 355    |
|----------------------------------|--------|
| Somewhat interested              | 296    |
| Neither interested or not intere | s .271 |
| Somewhat not interested          | 77     |
| Not at all interested            | 67     |
| Don't know / not applicable      | 25     |