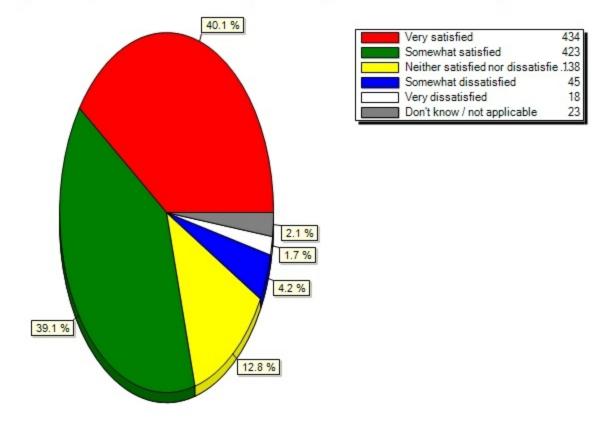

## 18.21) UBI earns(From the list of services below, please indicate your level of satisfaction with each:)

18.22) UBLinked(From the list of services below, please indicate your level of satisfaction with each:)

| UBITName<br>Manager             | 18.6%<br>(197) | 19.5%<br>(206) | 26.7%<br>(283) | 2.2% (23)      | 1.4% (15)      | 31.6%<br>(334) |
|---------------------------------|----------------|----------------|----------------|----------------|----------------|----------------|
| UBIT Website                    | 28.4%<br>(302) | 31.5%<br>(335) | 24.2%<br>(257) | 3.1% (33)      | 1.9% (20)      | 10.9%<br>(116) |
| UBlearns                        | 40.1%<br>(434) | 39.1%<br>(423) | 12.8%<br>(138) | 4.2% (45)      | 1.7% (18)      | 2.1% (23)      |
| UBLinked                        | 17.7%<br>(188) | 21.3%<br>(226) | 26.7%<br>(284) | 4.8% (51)      | 3.0% (32)      | 26.5%<br>(282) |
| UB Mobile                       | 21.1%<br>(225) | 28.0%<br>(298) | 23.2%<br>(247) | 7.6% (81)      | 3.6% (38)      | 16.6%<br>(177) |
| UB social media                 | 13.9%<br>(148) | 22.5%<br>(239) | 30.1%<br>(319) | 3.7% (39)      | 2.0% (21)      | 27.8%<br>(295) |
| Skype for<br>Business           | 9.6%<br>(101)  | 11.7%<br>(123) | 25.4%<br>(267) | 2.1% (22)      | 1.3% (14)      | 50.0%<br>(526) |
| UBmail (powered<br>by Google)   | 48.0%<br>(514) | 34.9%<br>(374) | 10.7%<br>(115) | 2.6% (28)      | 1.0% (11)      | 2.7% (29)      |
| VITEC Solutions computer repair | 10.0%<br>(106) | 12.2%<br>(129) | 25.4%<br>(268) | 2.4% (25)      | 2.8% (30)      | 47.2%<br>(499) |
| Wi-Fi - UB Secure               | 22.6%<br>(244) | 30.6%<br>(330) | 14.3%<br>(154) | 15.8%<br>(170) | 12.8%<br>(138) | 3.9% (42)      |
| Wi-Fi - eduroam                 | 13.7%<br>(145) | 17.8%<br>(189) | 23.6%<br>(250) | 6.4% (68)      | 6.4% (68)      | 32.1%<br>(340) |
| Your personal<br>homepage       | 21.5%<br>(228) | 23.6%<br>(250) | 28.5%<br>(302) | 3.1% (33)      | 2.1% (22)      | 21.3%<br>(226) |