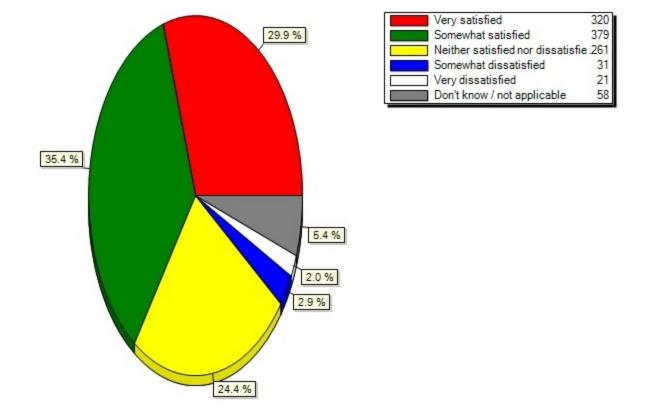

# 17.31) Other (include in comments) (What apps or tools do you use to collaborate with your instructors and

18) From the list of services below, please indicate your level of satisfaction with each:

|             | Very<br>satisfied | Somewhat satisfied |       | Somewhat<br>dissatisfied | Very      | Don't<br>know / not<br>applicable |
|-------------|-------------------|--------------------|-------|--------------------------|-----------|-----------------------------------|
| Buffalo.edu | 29.9%             | 35.4%              | 24.4% | 2.9% (31)                | 2.0% (21) | 5.4% (58)                         |

| website                                                             | (320)          | (379)          | (261)          |           |           |                |
|---------------------------------------------------------------------|----------------|----------------|----------------|-----------|-----------|----------------|
| Charge + Lock<br>Station in<br>Lockwood Cybrary                     | 18.8%<br>(200) | 19.2%<br>(205) | 22.7%<br>(242) | 3.5% (37) | 3.2% (34) | 32.6%<br>(348) |
| UBIT Help Center                                                    | 19.2%<br>(204) | 27.4%<br>(291) | 26.5%<br>(282) | 3.5% (37) | 2.5% (27) | 20.9%<br>(222) |
| Echo360 course capture/recordings                                   | 12.6%<br>(132) | 17.5%<br>(184) | 22.4%<br>(235) | 3.9% (41) | 2.7% (28) | 41.0%<br>(431) |
| Endnote citation<br>management<br>software                          | 13.5%<br>(142) | 14.9%<br>(157) | 27.4%<br>(289) | 1.9% (20) | 1.1% (12) | 41.2%<br>(435) |
| HUB Student<br>Center                                               | 32.7%<br>(351) | 37.2%<br>(400) | 16.1%<br>(173) | 8.3% (89) | 3.3% (35) | 2.5% (27)      |
| UB Libraries<br>resources<br>(databases,<br>e-books,<br>e-journals) | 28.8%<br>(305) | 30.7%<br>(325) | 23.4%<br>(248) | 3.1% (33) | 2.3% (24) | 11.7%<br>(124) |
| UB Libraries<br>website                                             | 25.6%<br>(274) | 30.1%<br>(322) | 26.8%<br>(287) | 2.9% (31) | 1.6% (17) | 13.0%<br>(139) |
| Mobile device<br>support                                            | 15.9%<br>(169) | 21.2%<br>(226) | 26.9%<br>(286) | 6.3% (67) | 2.9% (31) | 26.8%<br>(285) |
| MyUB                                                                | 38.7%<br>(417) | 38.1%<br>(410) | 14.9%<br>(161) | 4.5% (49) | 1.5% (16) | 2.2% (24)      |
| My Virtual<br>Computing Lab                                         | 14.3%<br>(152) | 18.9%<br>(201) | 24.7%<br>(263) | 4.1% (44) | 2.3% (24) | 35.7%<br>(380) |
| Public printing<br>(iprint)                                         | 25.4%<br>(270) | 32.5%<br>(346) | 18.3%<br>(194) | 7.3% (78) | 4.0% (43) | 12.4%<br>(132) |
| Public<br>workstations                                              | 19.7%<br>(209) | 31.7%<br>(336) | 24.0%<br>(254) | 6.0% (64) | 3.2% (34) | 15.4%<br>(163) |
| Remote printing (iprint anywhere)                                   | 16.1%<br>(172) | 19.7%<br>(210) | 20.8%<br>(222) | 7.5% (80) | 6.8% (72) | 29.1%<br>(310) |
| Streaming videos<br>from UB Libraries                               | 16.1%<br>(171) | 19.3%<br>(205) | 26.2%<br>(278) | 3.6% (38) | 1.4% (15) | 33.4%<br>(355) |
| Software<br>downloads from<br>UBIT                                  | 35.7%<br>(382) | 29.7%<br>(318) | 16.9%<br>(181) | 3.7% (40) | 1.6% (17) | 12.3%<br>(132) |
| UBclicks                                                            | 10.6%<br>(112) | 12.9%<br>(137) | 26.1%<br>(276) | 2.5% (26) | 1.8% (19) | 46.2%<br>(489) |
| UBfs My Files                                                       | 14.0%<br>(148) | 15.8%<br>(167) | 26.6%<br>(281) | 3.0% (32) | 1.5% (16) | 39.1%<br>(413) |