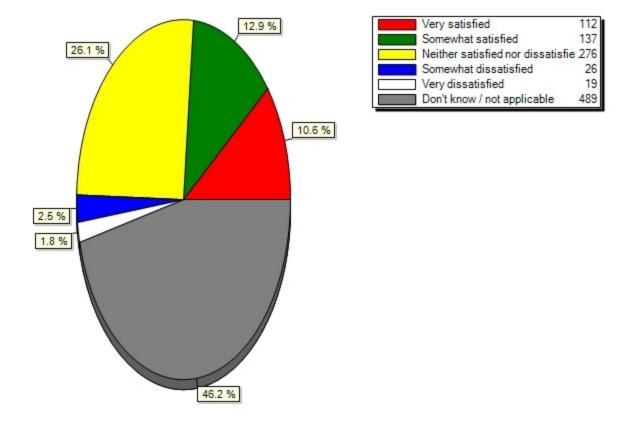

 Very dissatisfied
 17

 Don't know / not applicable
 132

18.17) UBclicks(From the list of services below, please indicate your level of satisfaction with each:)

#### 18.17) UBclicks(From the list of services below, please indicate your level of satisfaction with each:)

18.18) UBfs My Files(From the list of services below, please indicate your level of satisfaction with each:)