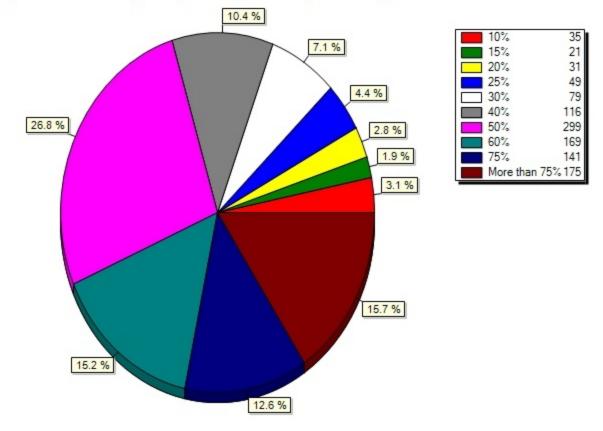

)



30.2) UB Events and News(Please tell us which social media channel you prefer to use most for the followin

30.3) Sharing photos, videos or updates with friends(Please tell us which social media channel you prefer to use most for the following: )



30.3) Sharing photos, videos or updates with friends(Please tell us which social media channel you prefer

31) Have you liked the UBIT Facebook page? (Like it now for a chance to win more prizes!)



31) Have you liked the UBIT Facebook page? (Like it now for a chance to win more prizes!)

32) What is the minimum percentage discount you would require in order to purchase an electronic textbook over a printed version? For example, if you think the electronic textbook would need to be one half the price of the printed version, select 50%.



32) What is the minimum percentage discount you would require in order to purchase an electronic textbook

33) What technical subjects would you be interested in obtaining badges or certificates in association with your degree? (Select all that apply.)



## 33) What technical subjects would you be interested in obtaining badges or certificates in association wit

## Programming 624 Cloud computing284 Microsoft Office 655 Networking 447 Other 49

## Other Responses:

| make websites                           |
|-----------------------------------------|
| Electronic Medical Records              |
| CAD Programs                            |
| Adobe Framemaker                        |
| Certified financial planner             |
| Mathematica                             |
| Security