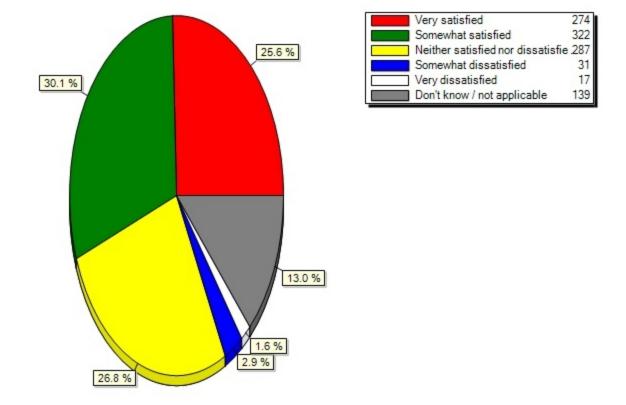

| website                                                             | (320)          | (379)          | (261)          |           |           |                |
|---------------------------------------------------------------------|----------------|----------------|----------------|-----------|-----------|----------------|
| Charge + Lock<br>Station in<br>Lockwood Cybrary                     | 18.8%<br>(200) | 19.2%<br>(205) | 22.7%<br>(242) | 3.5% (37) | 3.2% (34) | 32.6%<br>(348) |
| UBIT Help Center                                                    | 19.2%<br>(204) | 27.4%<br>(291) | 26.5%<br>(282) | 3.5% (37) | 2.5% (27) | 20.9%<br>(222) |
| Echo360 course capture/recordings                                   | 12.6%<br>(132) | 17.5%<br>(184) | 22.4%<br>(235) | 3.9% (41) | 2.7% (28) | 41.0%<br>(431) |
| Endnote citation<br>management<br>software                          | 13.5%<br>(142) | 14.9%<br>(157) | 27.4%<br>(289) | 1.9% (20) | 1.1% (12) | 41.2%<br>(435) |
| HUB Student<br>Center                                               | 32.7%<br>(351) | 37.2%<br>(400) | 16.1%<br>(173) | 8.3% (89) | 3.3% (35) | 2.5% (27)      |
| UB Libraries<br>resources<br>(databases,<br>e-books,<br>e-journals) | 28.8%<br>(305) | 30.7%<br>(325) | 23.4%<br>(248) | 3.1% (33) | 2.3% (24) | 11.7%<br>(124) |
| UB Libraries<br>website                                             | 25.6%<br>(274) | 30.1%<br>(322) | 26.8%<br>(287) | 2.9% (31) | 1.6% (17) | 13.0%<br>(139) |
| Mobile device<br>support                                            | 15.9%<br>(169) | 21.2%<br>(226) | 26.9%<br>(286) | 6.3% (67) | 2.9% (31) | 26.8%<br>(285) |
| MyUB                                                                | 38.7%<br>(417) | 38.1%<br>(410) | 14.9%<br>(161) | 4.5% (49) | 1.5% (16) | 2.2% (24)      |
| My Virtual<br>Computing Lab                                         | 14.3%<br>(152) | 18.9%<br>(201) | 24.7%<br>(263) | 4.1% (44) | 2.3% (24) | 35.7%<br>(380) |
| Public printing<br>(iprint)                                         | 25.4%<br>(270) | 32.5%<br>(346) | 18.3%<br>(194) | 7.3% (78) | 4.0% (43) | 12.4%<br>(132) |
| Public<br>workstations                                              | 19.7%<br>(209) | 31.7%<br>(336) | 24.0%<br>(254) | 6.0% (64) | 3.2% (34) | 15.4%<br>(163) |
| Remote printing (iprint anywhere)                                   | 16.1%<br>(172) | 19.7%<br>(210) | 20.8%<br>(222) | 7.5% (80) | 6.8% (72) | 29.1%<br>(310) |
| Streaming videos<br>from UB Libraries                               | 16.1%<br>(171) | 19.3%<br>(205) | 26.2%<br>(278) | 3.6% (38) | 1.4% (15) | 33.4%<br>(355) |
| Software<br>downloads from<br>UBIT                                  | 35.7%<br>(382) | 29.7%<br>(318) | 16.9%<br>(181) | 3.7% (40) | 1.6% (17) | 12.3%<br>(132) |
| UBclicks                                                            | 10.6%<br>(112) | 12.9%<br>(137) | 26.1%<br>(276) | 2.5% (26) | 1.8% (19) | 46.2%<br>(489) |
| UBfs My Files                                                       | 14.0%<br>(148) | 15.8%<br>(167) | 26.6%<br>(281) | 3.0% (32) | 1.5% (16) | 39.1%<br>(413) |

| UBITName<br>Manager             | 18.6%<br>(197) | 19.5%<br>(206) | 26.7%<br>(283) | 2.2% (23)      | 1.4% (15)      | 31.6%<br>(334) |
|---------------------------------|----------------|----------------|----------------|----------------|----------------|----------------|
| UBIT Website                    | 28.4%<br>(302) | 31.5%<br>(335) | 24.2%<br>(257) | 3.1% (33)      | 1.9% (20)      | 10.9%<br>(116) |
| UBlearns                        | 40.1%<br>(434) | 39.1%<br>(423) | 12.8%<br>(138) | 4.2% (45)      | 1.7% (18)      | 2.1% (23)      |
| UBLinked                        | 17.7%<br>(188) | 21.3%<br>(226) | 26.7%<br>(284) | 4.8% (51)      | 3.0% (32)      | 26.5%<br>(282) |
| UB Mobile                       | 21.1%<br>(225) | 28.0%<br>(298) | 23.2%<br>(247) | 7.6% (81)      | 3.6% (38)      | 16.6%<br>(177) |
| UB social media                 | 13.9%<br>(148) | 22.5%<br>(239) | 30.1%<br>(319) | 3.7% (39)      | 2.0% (21)      | 27.8%<br>(295) |
| Skype for<br>Business           | 9.6%<br>(101)  | 11.7%<br>(123) | 25.4%<br>(267) | 2.1% (22)      | 1.3% (14)      | 50.0%<br>(526) |
| UBmail (powered<br>by Google)   | 48.0%<br>(514) | 34.9%<br>(374) | 10.7%<br>(115) | 2.6% (28)      | 1.0% (11)      | 2.7% (29)      |
| VITEC Solutions computer repair | 10.0%<br>(106) | 12.2%<br>(129) | 25.4%<br>(268) | 2.4% (25)      | 2.8% (30)      | 47.2%<br>(499) |
| Wi-Fi - UB Secure               | 22.6%<br>(244) | 30.6%<br>(330) | 14.3%<br>(154) | 15.8%<br>(170) | 12.8%<br>(138) | 3.9% (42)      |
| Wi-Fi - eduroam                 | 13.7%<br>(145) | 17.8%<br>(189) | 23.6%<br>(250) | 6.4% (68)      | 6.4% (68)      | 32.1%<br>(340) |
| Your personal<br>homepage       | 21.5%<br>(228) | 23.6%<br>(250) | 28.5%<br>(302) | 3.1% (33)      | 2.1% (22)      | 21.3%<br>(226) |