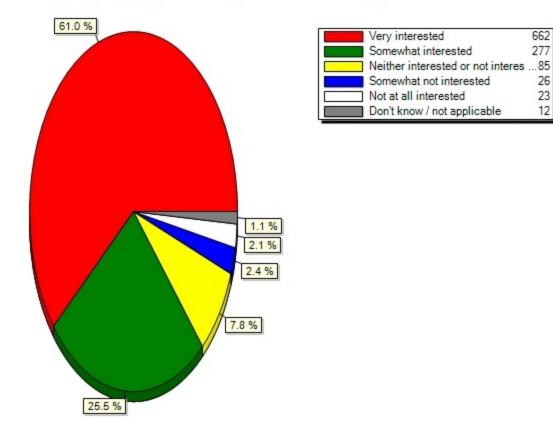

# 10.14) UB Alerts (emergency info.)(Please indicate your level of interest in using your mobile device to a

10.15) UB Card (Please indicate your level of interest in using your mobile device to access the following