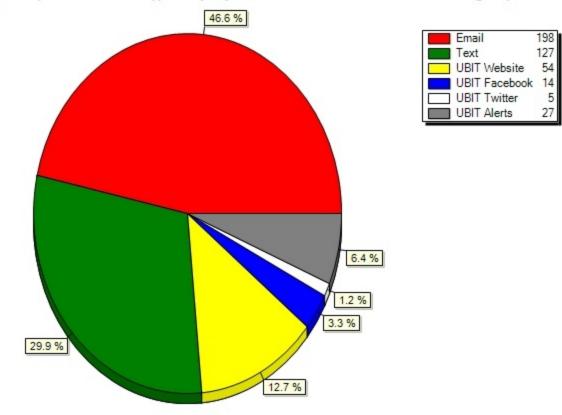

ogy outages(What is your preferred method to be contacted about the following campus information?)



29.3) Technology outages(What is your preferred method to be contacted about the following campus informat

29.4) New IT service /software releases(What is your preferred method to be contacted about the following campus information?)



29.4) New IT service /software releases(What is your preferred method to be contacted about the following

29.5) How-to / IT help articles(What is your preferred method to be contacted about the following campus information? )



29.5) How-to / IT help articles(What is your preferred method to be contacted about the following campus i

29.6) Other (include in comments)(What is your preferred method to be contacted about the following campus information?)



29.6) Other (include in comments)(What is your preferred method to be contacted about the following campus

30) Please tell us which social media channel you prefer to use most for the following:



30) Please tell us which social media channel you prefer to use most for the following:

30.1) Campus emergency alerts(Please tell us which social media channel you prefer to use most for the following: )



30.1) Campus emergency alerts (Please tell us which social media channel you prefer to use most for the fol

30.2) UB Events and News(Please tell us which social media channel you prefer to use most for the following: )



30.2) UB Events and News(Please tell us which social media channel you prefer to use most for the followin

30.3) Sharing photos, videos or updates with friends(Please