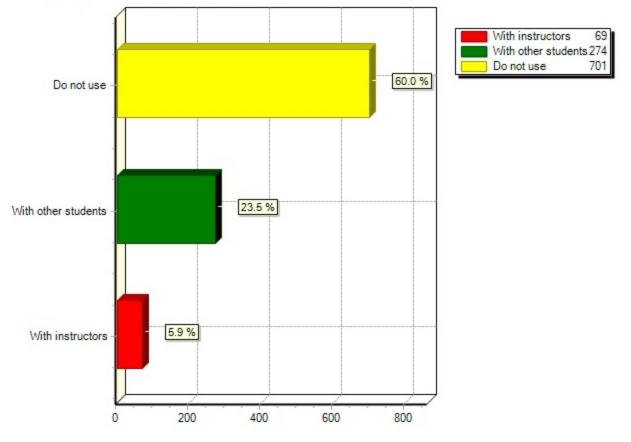

17) What apps or tools do you use to collaborate with your instructors and other students on campus, either one-on-one or in groups? (Select all that apply).

17) What apps or tools do you use to collaborate with your instructors and other students on campus, eithe

Comment Responses:

| LinkedIn                                 |
|------------------------------------------|
| Group Me; Whats Up                       |
| Phone Calls                              |
| turning point clickers                   |
| used fb w/ TAs/students for a class      |
| groupme                                  |
| ТорНАТ                                   |
| Google Docs                              |
| Flashdrives                              |
| I use LINE which is similar to WeChat.   |
| Piazza.com                               |
| UB Learns Discussion Board/Forum         |
| Doodle Poll                              |
| Top Hat                                  |
| GroupMe                                  |
| Connect                                  |
| Whatsapp                                 |
| None                                     |
| GroupMe                                  |
| Wikispace                                |
| snapchat has a little c have respect     |
| Canvas                                   |
| GroupMe App                              |
| whatsapp                                 |
| Piazza app (dicsussion board)            |
| Google Doc                               |
| WhatsApp                                 |
| buffalo email                            |
| tophat                                   |
| piazza                                   |
| Groupme                                  |
| lexisnexus, westlaw                      |
| GroupMe for group chat among lab groups  |
| myspace and all the other froms of socia |
| UBmail message threads                   |

| Whatsapp                               |
|----------------------------------------|
| Piazza (with instructors) and Whatsapp |
| Whatsapp                               |
| GroupMe                                |
| N/A                                    |
| piazza, github, doodle, groupme        |
| GroupMe                                |
| llrn                                   |
| Tophat                                 |
| Whatsapp                               |
| e-mail                                 |