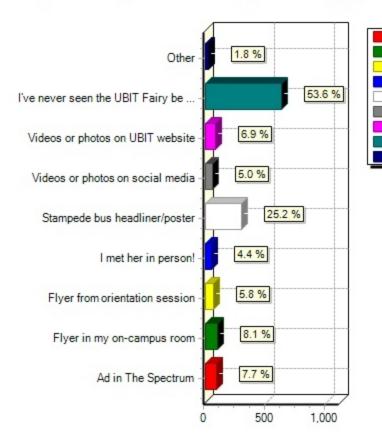

8) Where are you most interested in using your digital media player (i.e. Roku, Google Chromecast, Apple TV, Amazon Fire TV)?

#### 8) Where are you most interested in using your digital media player (i.e. Roku, Google Chromecast, Apple T

| Residence hall or on-campus apa |        |
|---------------------------------|--------|
| Common areas in residence halls | o .1.8 |
| Informal learning spaces        | 27     |
| UB libraries                    | 26     |
| Other                           | 64     |