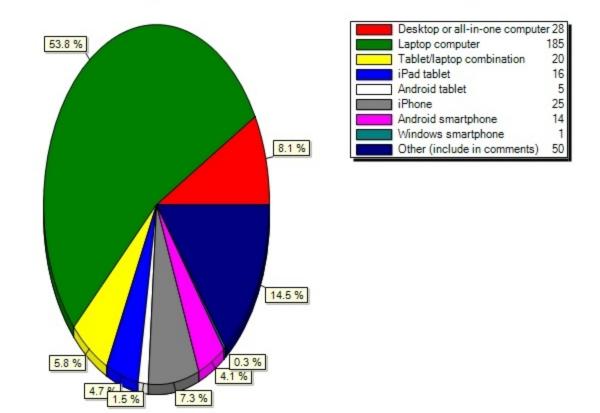

5) Please indicate which mobile and media device(s) you own. (Select all that apply.)

## 5) Please indicate which mobile and media device(s) you own. (Select all that apply.)

| iPad tablet                       | 284  |
|-----------------------------------|------|
| Android tablet                    | 169  |
| Windows tablet                    | 68   |
| iPhone                            | 599  |
| Android smartphone                | 499  |
| Windows smartphone                | 34   |
| Gaming console (Xbox, Playstation | .328 |
| Apple TV                          | 48   |
| Amazon Fire TV (or Stick)         | 29   |
| Chromecast                        | 101  |
| Roku or Roku Stick                | 53   |
| Other                             | 44   |