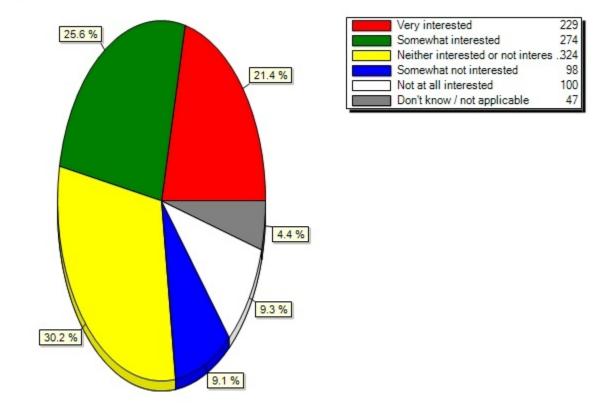

UB Sports

Everything is mobile, catchup

10.1) Ask A Librarian(Please indicate your level of interest in using your mobile device to access the following UB services:)

10.1) Ask A Librarian (Please indicate your level of interest in using your mobile device to access the fol

10.2) Buffalo.edu(Please indicate your level of interest in using your mobile device to access the following UB services:)

10.2) Buffalo.edu(Please indicate your level of interest in using your mobile device to access the followi