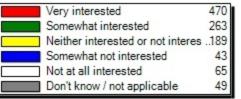

#### 10.17) UBclicks(Please indicate your level of interest in using your mobile device to access the following

10.18) UBlearns(Please indicate your level of interest in using your mobile device to access the following UB services:)

| 10.18) UBIearns(Please indicate your level of interest in using your mobile device to access the following |
|------------------------------------------------------------------------------------------------------------|
|------------------------------------------------------------------------------------------------------------|

| Very interested                   | 757 |
|-----------------------------------|-----|
| Somewhat interested               | 233 |
| Neither interested or not interes | 68  |
| Somewhat not interested           | 16  |
| Not at all interested             | 14  |
| Don't know / not applicable       | 9   |