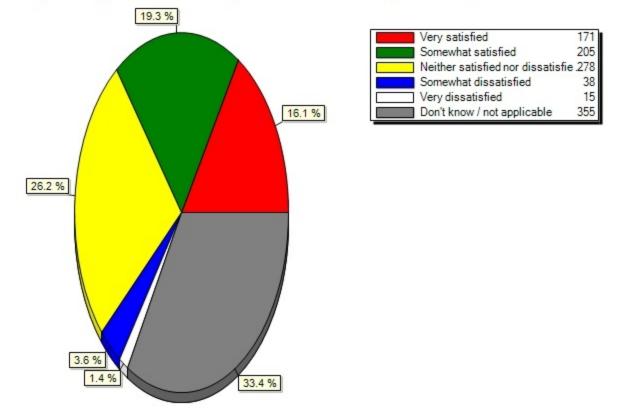

#### 18.14) Remote printing (iprint anywhere)(From the list of services below, please indicate your level of sa

18.15) Streaming videos from UB Libraries(From the list of services below, please indicate your level of satisfaction with each:)

#### 18.15) Streaming videos from UB Libraries (From the list of services below, please indicate your level of s

18.16) Software downloads from UBIT(From the list of services below, please indicate your level of satisfaction with each:)