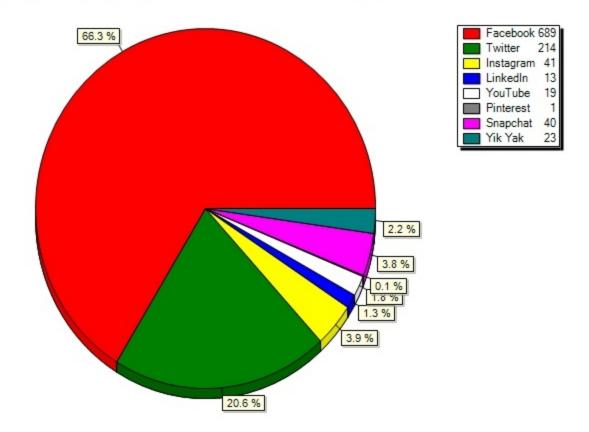

od to be contacted about the following

29.5) How-to / IT help articles(What is your preferred method to be contacted about the following campus information? )



29.5) How-to / IT help articles(What is your preferred method to be contacted about the following campus i

29.6) Other (include in comments)(What is your preferred method to be contacted about the following campus information?)



29.6) Other (include in comments)(What is your preferred method to be contacted about the following campus

30) Please tell us which social media channel you prefer to use most for the following:



30) Please tell us which social media channel you prefer to use most for the following:

30.1) Campus emergency alerts(Please tell us which social media channel you prefer to use most for the following: )



30.1) Campus emergency alerts (Please tell us which social media channel you prefer to use most for the fol

30.2) UB Events and News(Please tell us which social media channel you prefer to use most for the following: )



30.2) UB Events and News(Please tell us which social media channel you prefer to use most for the followin

30.3) Sharing photos, videos or updates with friends(Please tell us which social media channel you prefer to use most for the following: )



30.3) Sharing photos, videos or updates with friends(Please tell us which social media channel you prefer

31) Have you liked the UBIT Facebook page? (Like it now for a chance to win more prizes!)



31) Have you liked the UBIT Facebook page? (Like it now for a chance to win more prizes!)

32) What is the minimum percentage