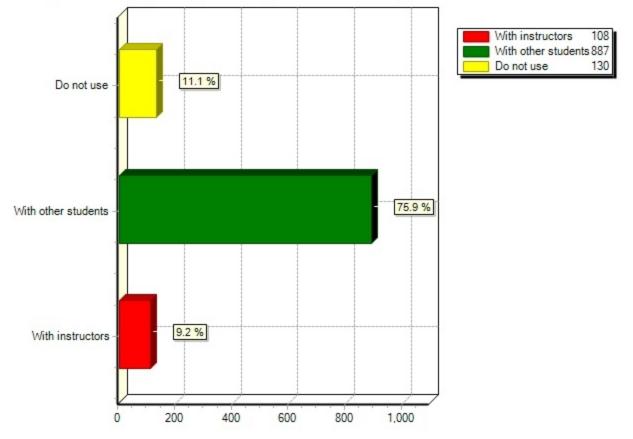

#### 17.9) Email attachment(What apps or tools do you use to collaborate with your instructors and other studen

17.10) Facebook(What apps or tools do you use to collaborate with your instructors and other students on campus, either one-on-one or in groups? (Select all that apply).)

17.10) Facebook (What apps or tools do you use to collaborate with your instructors and other students on c

17.11) Facebook Messenger(What apps or tools do you use to collaborate with your instructors and other students on campus, either one-on-one or in groups? (Select all that apply).)