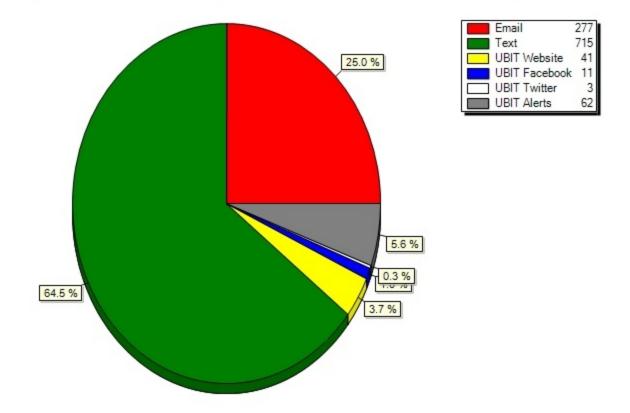

#### 13.19) Other (include in comments)(Please indicate your interest in using the following features on a HUB

14) Have you signed up for UB Alert at emergency.buffalo.edu to receive text or email messages in case of a campus emergency?

5.4 %

14) Have you signed up for UB Alert at emergency.buffalo.edu to receive text or email messages in case of

| Yes                               | 825 |
|-----------------------------------|-----|
| I tried, but the sign-up process  | 26  |
| I didn't know about it            | 71  |
| Not yet, but I intend to          | 99  |
| Yes, but I don't receive texts, s | 30  |
| No, I do not intend to sign up fo | 77  |
| Other                             | 8   |