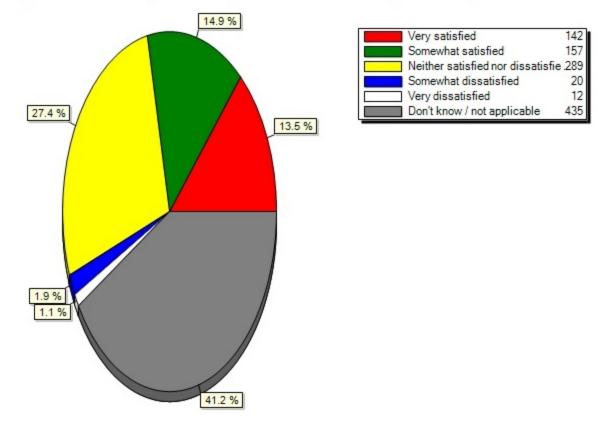

#### 18.4) Echo360 course capture/recordings(From the list of services below, please indicate your level of sat

18.5) Endnote citation management software(From the list of services below, please indicate your level of satisfaction with each:)

18.5) Endnote citation management software(From the list of services below, please indicate your level of

18.6) HUB Student Center(From the list of services below, please indicate your level of satisfaction with each:)

| website                                                             | (320)          | (379)          | (261)          |           |           |                |
|---------------------------------------------------------------------|----------------|----------------|----------------|-----------|-----------|----------------|
| Charge + Lock<br>Station in<br>Lockwood Cybrary                     | 18.8%<br>(200) | 19.2%<br>(205) | 22.7%<br>(242) | 3.5% (37) | 3.2% (34) | 32.6%<br>(348) |
| UBIT Help Center                                                    | 19.2%<br>(204) | 27.4%<br>(291) | 26.5%<br>(282) | 3.5% (37) | 2.5% (27) | 20.9%<br>(222) |
| Echo360 course capture/recordings                                   | 12.6%<br>(132) | 17.5%<br>(184) | 22.4%<br>(235) | 3.9% (41) | 2.7% (28) | 41.0%<br>(431) |
| Endnote citation<br>management<br>software                          | 13.5%<br>(142) | 14.9%<br>(157) | 27.4%<br>(289) | 1.9% (20) | 1.1% (12) | 41.2%<br>(435) |
| HUB Student<br>Center                                               | 32.7%<br>(351) | 37.2%<br>(400) | 16.1%<br>(173) | 8.3% (89) | 3.3% (35) | 2.5% (27)      |
| UB Libraries<br>resources<br>(databases,<br>e-books,<br>e-journals) | 28.8%<br>(305) | 30.7%<br>(325) | 23.4%<br>(248) | 3.1% (33) | 2.3% (24) | 11.7%<br>(124) |
| UB Libraries<br>website                                             | 25.6%<br>(274) | 30.1%<br>(322) | 26.8%<br>(287) | 2.9% (31) | 1.6% (17) | 13.0%<br>(139) |
| Mobile device<br>support                                            | 15.9%<br>(169) | 21.2%<br>(226) | 26.9%<br>(286) | 6.3% (67) | 2.9% (31) | 26.8%<br>(285) |
| MyUB                                                                | 38.7%<br>(417) | 38.1%<br>(410) | 14.9%<br>(161) | 4.5% (49) | 1.5% (16) | 2.2% (24)      |
| My Virtual<br>Computing Lab                                         | 14.3%<br>(152) | 18.9%<br>(201) | 24.7%<br>(263) | 4.1% (44) | 2.3% (24) | 35.7%<br>(380) |
| Public printing<br>(iprint)                                         | 25.4%<br>(270) | 32.5%<br>(346) | 18.3%<br>(194) | 7.3% (78) | 4.0% (43) | 12.4%<br>(132) |
| Public<br>workstations                                              | 19.7%<br>(209) | 31.7%<br>(336) | 24.0%<br>(254) | 6.0% (64) | 3.2% (34) | 15.4%<br>(163) |
| Remote printing (iprint anywhere)                                   | 16.1%<br>(172) | 19.7%<br>(210) | 20.8%<br>(222) | 7.5% (80) | 6.8% (72) | 29.1%<br>(310) |
| Streaming videos<br>from UB Libraries                               | 16.1%<br>(171) | 19.3%<br>(205) | 26.2%<br>(278) | 3.6% (38) | 1.4% (15) | 33.4%<br>(355) |
| Software<br>downloads from<br>UBIT                                  | 35.7%<br>(382) | 29.7%<br>(318) | 16.9%<br>(181) | 3.7% (40) | 1.6% (17) | 12.3%<br>(132) |
| UBclicks                                                            | 10.6%<br>(112) | 12.9%<br>(137) | 26.1%<br>(276) | 2.5% (26) | 1.8% (19) | 46.2%<br>(489) |
| UBfs My Files                                                       | 14.0%<br>(148) | 15.8%<br>(167) | 26.6%<br>(281) | 3.0% (32) | 1.5% (16) | 39.1%<br>(413) |