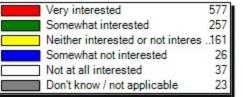

10.19) UBLinked(Please indicate your level of interest in using your mobile device to access the following UB services:)

10.19) UBLinked(Please indicate your level of interest in using your mobile device to access the following

61

71

75

10.20) UB Libraries website(Please indicate your level of interest in using your mobile device to access the following UB services:)