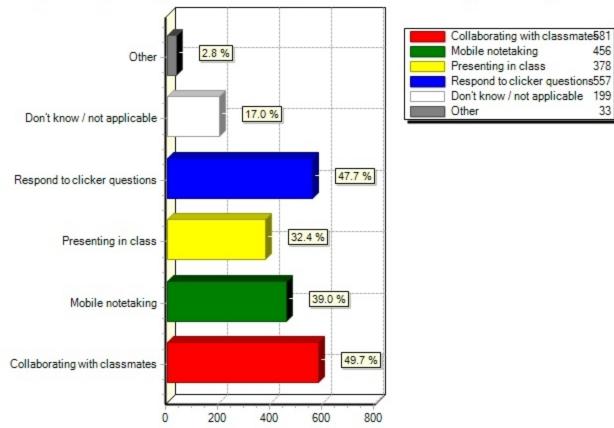

g opti 780s for shame  |
| The chairs in Furnas 1019 are terrible!! |
| Its great!                               |
| Not enough outlets in libraries          |
| everything                               |
| Heat                                     |
| I need a machine                         |
| Wifi always loses connection             |
| 24/7 access                              |
| The computers can be very slow sometimes |

20) From the choices below, please rank order the most effective classroom technology or tool (with the most effective being your #1 choice).



#### 20) From the choices below, please rank order the most effective classroom technology or tool (with the mo

21) In what ways would you like to use your smartphone or tablet in UB's classrooms? (Select all that apply.)



#### 21) In what ways would you like to use your smartphone or tablet in UB's classrooms? (Select all that appl

456

378

33

## Other Responses:

| ban prof from banning all technologies   |
|------------------------------------------|
| Music                                    |
| Taking pictures                          |
| as a calculator                          |
| Don't want to use it at all              |
| search information                       |
| TopHat!                                  |
| look at the ppt                          |
| That is a distraction - do not want to u |
| Text the class questions                 |
| Don't want to use these in class         |

Seearching topics online or on apps

send questions in to go over in class none

Don't need to use either, no