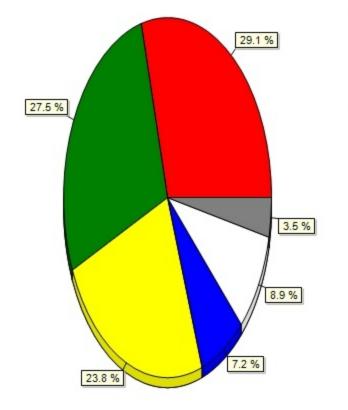

#### 10.23) UB News (Please indicate your level of interest in using your mobile device to access the following

 Very interested
 323

 Somewhat interested
 335

 Neither interested or not interes
 259

 Somewhat not interested
 66

 Not at all interested
 68

 Don't know / not applicable
 33

10.24) UB social media(Please indicate your level of interest in using your mobile device to access the following UB services:)

10.24) UB social media(Please indicate your level of interest in using your mobile device to access the fo