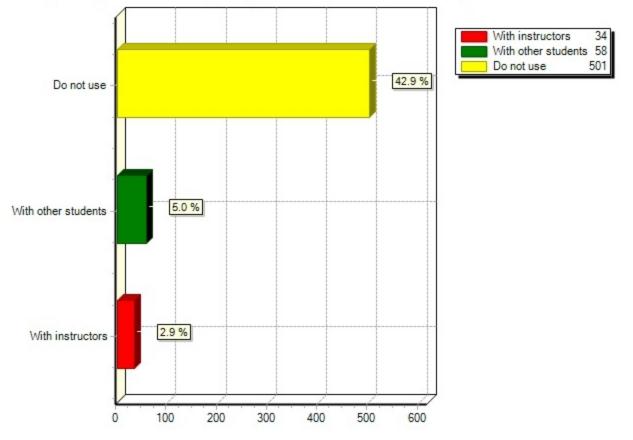

#### 17.8) Echo360(What apps or tools do you use to collaborate with your instructors and other students on cam

17.9) Email attachment(What apps or tools do you use to collaborate with your instructors and other students on campus, either one-on-one or in groups? (Select all that apply).)

#### 17.9) Email attachment(What apps or tools do you use to collaborate with your instructors and other studen

17.10) Facebook(What apps or tools do you use to collaborate with your instructors and other students on campus, either one-on-one or in groups? (Select all that apply).)

17.10) Facebook (What apps or tools do you use to collaborate with your instructors and other students on c

17.11) Facebook Messenger(What apps or tools do you use to collaborate with your instructors and other students on campus, either one-on-one or in groups? (Select all that apply).)

# 17.11) Facebook Messenger(What apps or tools do you use to collaborate with your instructors and other stu

17.12) Facetime(What apps or tools do you use to collaborate with your instructors and other students on campus, either one-on-one or in groups? (Select all that apply).)

#### 17.12) Facetime(What apps or tools do you use to collaborate with your instructors and other students on c

17.13) Google Drive(What apps or tools do you use to collaborate with your instructors and other students on campus, either one-on-one or in groups? (Select all that apply).)