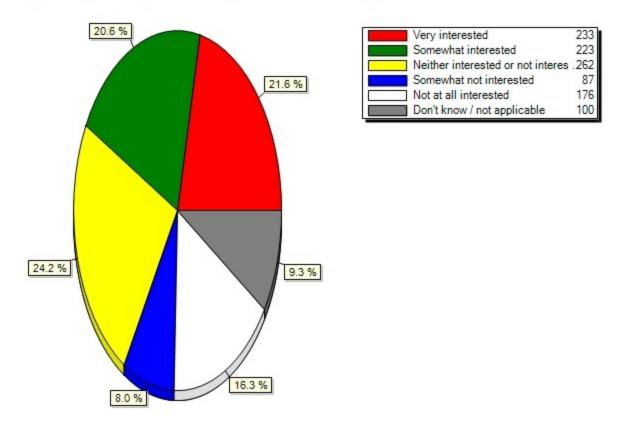

# 13.8) Update Phone Number (Please indicate your interest in using the following features on a HUB Student C

 Very interested
 381

 Somewhat interested
 251

 Neither interested or not interes
 261

 Somewhat not interested
 64

 Not at all interested
 67

 Don't know / not applicable
 37

13.9) View Account Summary(Please indicate your interest in using the following features on a HUB Student Center mobile app:)

13.10) View Course History(Please indicate your interest in using the following features on a HUB Student Center mobile app:)