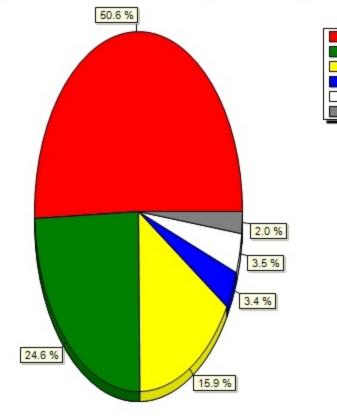

#### 10.20) UB Libraries website(Please indicate your level of interest in using your mobile device to access t

| Very interested                  | 355    |
|----------------------------------|--------|
| Somewhat interested              | 296    |
| Neither interested or not intere | s .271 |
| Somewhat not interested          | 77     |
| Not at all interested            | 67     |
| Don't know / not applicable      | 25     |