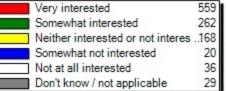

# 10.7) Find an Available Computer(Please indicate your level of interest in using your mobile device to acc

10.8) Housing info. at UB(Please indicate your level of interest in using your mobile device to access the following UB services:)