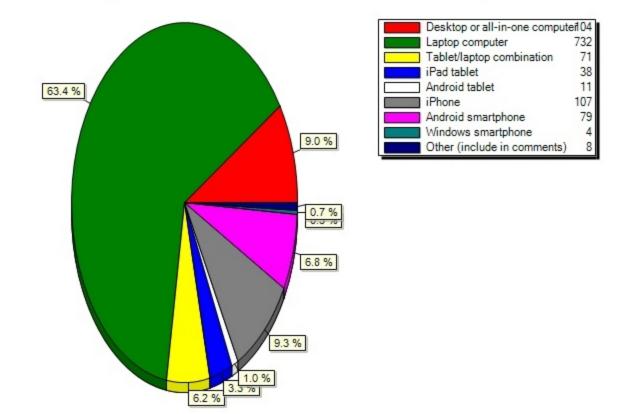

4) Please indicate which computer(s) you own. (Select all that apply.)

| None       |
|------------|
| Chromebook |
| Chromebook |
| iphone     |
| none       |

| cell phone                         |
|------------------------------------|
| i do not own a computer            |
| every cell phone is a cpu now      |
| Currently do not own any computers |
| iPad                               |
| Servers                            |