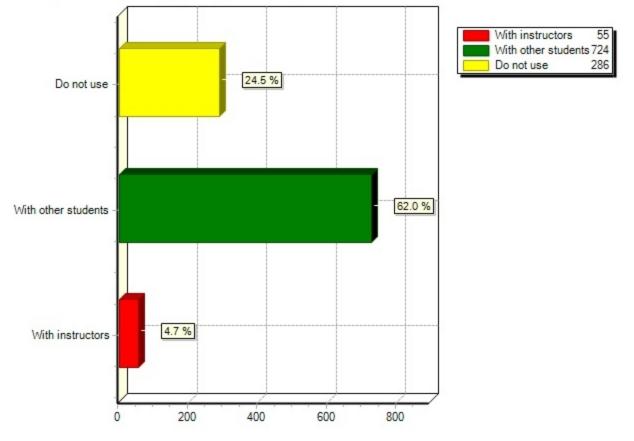

17) What apps or tools do you use to collaborate with your instructors and other students on campus, either one-on-one or in groups? (Select all that apply).

17) What apps or tools do you use to collaborate with your instructors and other students on campus, eithe

Comment Responses:

| LinkedIn                                 |
|------------------------------------------|
| Group Me; Whats Up                       |
| Phone Calls                              |
| turning point clickers                   |
| used fb w/ TAs/students for a class      |
| groupme                                  |
| ТорНАТ                                   |
| Google Docs                              |
| Flashdrives                              |
| I use LINE which is similar to WeChat.   |
| Piazza.com                               |
| UB Learns Discussion Board/Forum         |
| Doodle Poll                              |
| Top Hat                                  |
| GroupMe                                  |
| Connect                                  |
| Whatsapp                                 |
| None                                     |
| GroupMe                                  |
| Wikispace                                |
| snapchat has a little c have respect     |
| Canvas                                   |
| GroupMe App                              |
| whatsapp                                 |
| Piazza app (dicsussion board)            |
| Google Doc                               |
| WhatsApp                                 |
| buffalo email                            |
| tophat                                   |
| piazza                                   |
| Groupme                                  |
| lexisnexus, westlaw                      |
| GroupMe for group chat among lab groups  |
| myspace and all the other froms of socia |
| UBmail message threads                   |

| Whatsapp                               |
|----------------------------------------|
| Piazza (with instructors) and Whatsapp |
| Whatsapp                               |
| GroupMe                                |
| N/A                                    |
| piazza, github, doodle, groupme        |
| GroupMe                                |
| llrn                                   |
| Tophat                                 |
| Whatsapp                               |
| e-mail                                 |