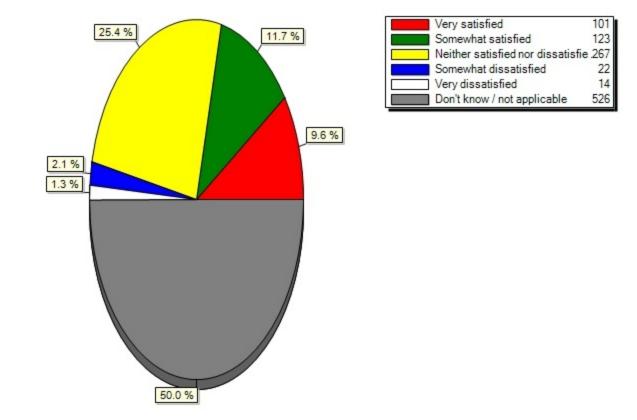

#### 18.25) Skype for Business(From the list of services below, please indicate your level of satisfaction with

18.26) UBmail (powered by Google)(From the list of services below, please indicate your level of satisfaction with each:)

| UBITName<br>Manager             | 18.6%<br>(197) | 19.5%<br>(206) | 26.7%<br>(283) | 2.2% (23)      | 1.4% (15)      | 31.6%<br>(334) |
|---------------------------------|----------------|----------------|----------------|----------------|----------------|----------------|
| UBIT Website                    | 28.4%<br>(302) | 31.5%<br>(335) | 24.2%<br>(257) | 3.1% (33)      | 1.9% (20)      | 10.9%<br>(116) |
| UBlearns                        | 40.1%<br>(434) | 39.1%<br>(423) | 12.8%<br>(138) | 4.2% (45)      | 1.7% (18)      | 2.1% (23)      |
| UBLinked                        | 17.7%<br>(188) | 21.3%<br>(226) | 26.7%<br>(284) | 4.8% (51)      | 3.0% (32)      | 26.5%<br>(282) |
| UB Mobile                       | 21.1%<br>(225) | 28.0%<br>(298) | 23.2%<br>(247) | 7.6% (81)      | 3.6% (38)      | 16.6%<br>(177) |
| UB social media                 | 13.9%<br>(148) | 22.5%<br>(239) | 30.1%<br>(319) | 3.7% (39)      | 2.0% (21)      | 27.8%<br>(295) |
| Skype for<br>Business           | 9.6%<br>(101)  | 11.7%<br>(123) | 25.4%<br>(267) | 2.1% (22)      | 1.3% (14)      | 50.0%<br>(526) |
| UBmail (powered<br>by Google)   | 48.0%<br>(514) | 34.9%<br>(374) | 10.7%<br>(115) | 2.6% (28)      | 1.0% (11)      | 2.7% (29)      |
| VITEC Solutions computer repair | 10.0%<br>(106) | 12.2%<br>(129) | 25.4%<br>(268) | 2.4% (25)      | 2.8% (30)      | 47.2%<br>(499) |
| Wi-Fi - UB Secure               | 22.6%<br>(244) | 30.6%<br>(330) | 14.3%<br>(154) | 15.8%<br>(170) | 12.8%<br>(138) | 3.9% (42)      |
| Wi-Fi - eduroam                 | 13.7%<br>(145) | 17.8%<br>(189) | 23.6%<br>(250) | 6.4% (68)      | 6.4% (68)      | 32.1%<br>(340) |
| Your personal<br>homepage       | 21.5%<br>(228) | 23.6%<br>(250) | 28.5%<br>(302) | 3.1% (33)      | 2.1% (22)      | 21.3%<br>(226) |