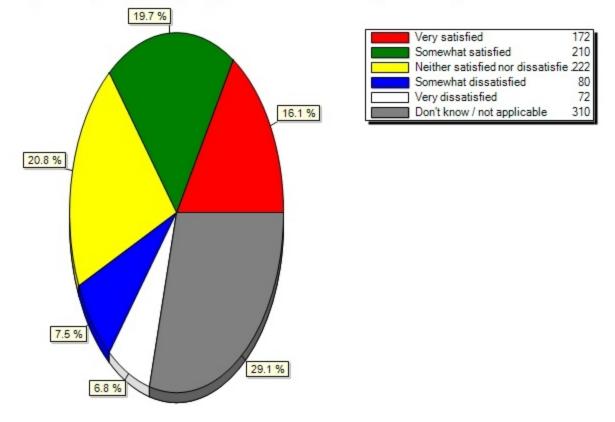

#### 18.13) Public workstations(From the list of services below, please indicate your level of satisfaction wit

18.14) Remote printing (iprint anywhere)(From the list of services below, please indicate your level of satisfaction with each:)

#### 18.14) Remote printing (iprint anywhere)(From the list of services below, please indicate your level of sa

18.15) Streaming videos from UB Libraries(From the list of services below, please indicate your level of satisfaction with each:)