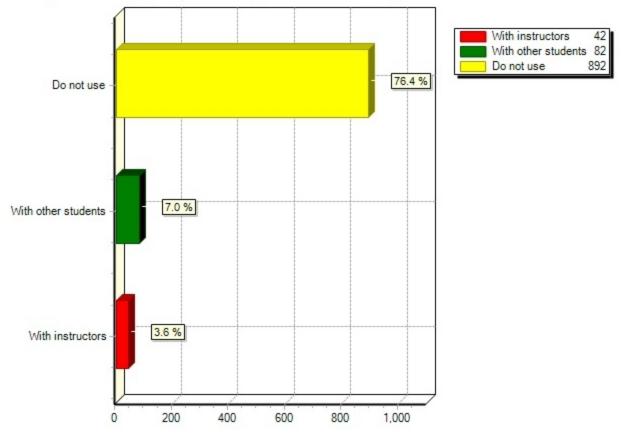

17) What apps or tools do you use to collaborate with your instructors and other students on campus, either one-on-one or in groups? (Select all that apply).

17) What apps or tools do you use to collaborate with your instructors and other students on campus, eithe

Comment Responses:

| LinkedIn                                 |
|------------------------------------------|
| Group Me; Whats Up                       |
| Phone Calls                              |
| turning point clickers                   |
| used fb w/ TAs/students for a class      |
| groupme                                  |
| ТорНАТ                                   |
| Google Docs                              |
| Flashdrives                              |
| I use LINE which is similar to WeChat.   |
| Piazza.com                               |
| UB Learns Discussion Board/Forum         |
| Doodle Poll                              |
| Top Hat                                  |
| GroupMe                                  |
| Connect                                  |
| Whatsapp                                 |
| None                                     |
| GroupMe                                  |
| Wikispace                                |
| snapchat has a little c have respect     |
| Canvas                                   |
| GroupMe App                              |
| whatsapp                                 |
| Piazza app (dicsussion board)            |
| Google Doc                               |
| WhatsApp                                 |
| buffalo email                            |
| tophat                                   |
| piazza                                   |
| Groupme                                  |
| lexisnexus, westlaw                      |
| GroupMe for group chat among lab groups  |
| myspace and all the other froms of socia |
| UBmail message threads                   |

| Whatsapp                               |
|----------------------------------------|
| Piazza (with instructors) and Whatsapp |
| Whatsapp                               |
| GroupMe                                |
| N/A                                    |
| piazza, github, doodle, groupme        |
| GroupMe                                |
| llrn                                   |
| Tophat                                 |
| Whatsapp                               |
| e-mail                                 |