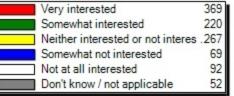

10.22) UBmail (Powered by Google)(Please indicate your level of interest in using your mobile device to ac

10.23) UB News(Please indicate your level of interest in using your mobile device to access the following UB services:)

#### 10.23) UB News (Please indicate your level of interest in using your mobile device to access the following

 Very interested
 323

 Somewhat interested
 335

 Neither interested or not interes
 259

 Somewhat not interested
 66

 Not at all interested
 68

 Don't know / not applicable
 33

10.24) UB social media(Please indicate your level of interest in using your mobile device to access the following UB services:)

10.24) UB social media(Please indicate your level of interest in using your mobile device to access the fo