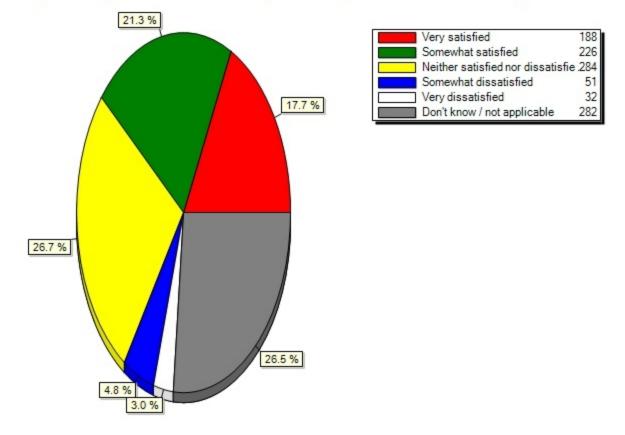

#### 18.22) UBLinked(From the list of services below, please indicate your level of satisfaction with each:)

18.23) UB Mobile(From the list of services below, please indicate your level of satisfaction with each:)

| UBITName<br>Manager             | 18.6%<br>(197) | 19.5%<br>(206) | 26.7%<br>(283) | 2.2% (23)      | 1.4% (15)      | 31.6%<br>(334) |
|---------------------------------|----------------|----------------|----------------|----------------|----------------|----------------|
| UBIT Website                    | 28.4%<br>(302) | 31.5%<br>(335) | 24.2%<br>(257) | 3.1% (33)      | 1.9% (20)      | 10.9%<br>(116) |
| UBlearns                        | 40.1%<br>(434) | 39.1%<br>(423) | 12.8%<br>(138) | 4.2% (45)      | 1.7% (18)      | 2.1% (23)      |
| UBLinked                        | 17.7%<br>(188) | 21.3%<br>(226) | 26.7%<br>(284) | 4.8% (51)      | 3.0% (32)      | 26.5%<br>(282) |
| UB Mobile                       | 21.1%<br>(225) | 28.0%<br>(298) | 23.2%<br>(247) | 7.6% (81)      | 3.6% (38)      | 16.6%<br>(177) |
| UB social media                 | 13.9%<br>(148) | 22.5%<br>(239) | 30.1%<br>(319) | 3.7% (39)      | 2.0% (21)      | 27.8%<br>(295) |
| Skype for<br>Business           | 9.6%<br>(101)  | 11.7%<br>(123) | 25.4%<br>(267) | 2.1% (22)      | 1.3% (14)      | 50.0%<br>(526) |
| UBmail (powered<br>by Google)   | 48.0%<br>(514) | 34.9%<br>(374) | 10.7%<br>(115) | 2.6% (28)      | 1.0% (11)      | 2.7% (29)      |
| VITEC Solutions computer repair | 10.0%<br>(106) | 12.2%<br>(129) | 25.4%<br>(268) | 2.4% (25)      | 2.8% (30)      | 47.2%<br>(499) |
| Wi-Fi - UB Secure               | 22.6%<br>(244) | 30.6%<br>(330) | 14.3%<br>(154) | 15.8%<br>(170) | 12.8%<br>(138) | 3.9% (42)      |
| Wi-Fi - eduroam                 | 13.7%<br>(145) | 17.8%<br>(189) | 23.6%<br>(250) | 6.4% (68)      | 6.4% (68)      | 32.1%<br>(340) |
| Your personal<br>homepage       | 21.5%<br>(228) | 23.6%<br>(250) | 28.5%<br>(302) | 3.1% (33)      | 2.1% (22)      | 21.3%<br>(226) |