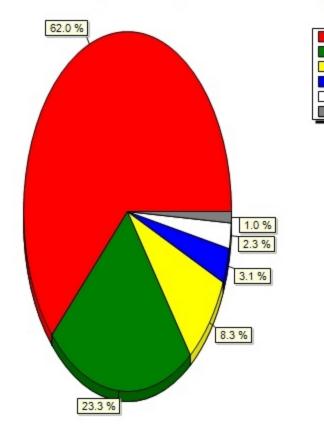

| Very interested                   | 757 |
|-----------------------------------|-----|
| Somewhat interested               | 233 |
| Neither interested or not interes | 68  |
| Somewhat not interested           | 16  |
| Not at all interested             | 14  |
| Don't know / not applicable       | 9   |