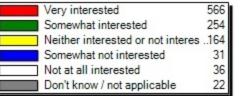

13.16) View My Grades(Please indicate your interest in using the following features on a HUB Student Center mobile app:)

13.16) View My Grades (Please indicate your interest in using the following features on a HUB Student Cente