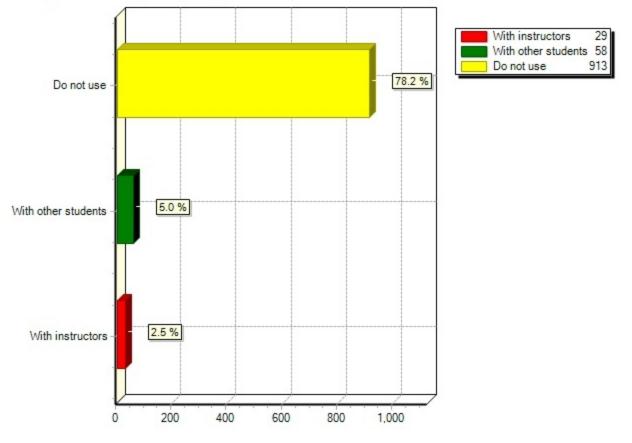

17.15) GoTo Meeting (What apps or tools do you use to collaborate with your instructors and other students

17.16) Instagram(What apps or tools do you use to collaborate with your instructors and other students on campus, either one-on-one or in groups? (Select all that apply).)