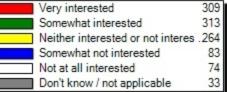

10.19) UBLinked(Please indicate your level of interest in using your mobile device to access the following UB services:)

10.19) UBLinked(Please indicate your level of interest in using your mobile device to access the following

61

71

75

10.20) UB Libraries website(Please indicate your level of interest in using your mobile device to access the following UB services:)