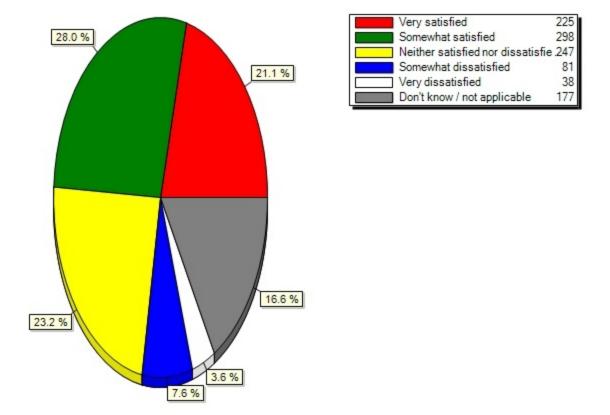

#### 18.22) UBLinked(From the list of services below, please indicate your level of satisfaction with each:)

18.23) UB Mobile(From the list of services below, please indicate your level of satisfaction with each:)

| UBITName<br>Manager             | 18.6%<br>(197) | 19.5%<br>(206) | 26.7%<br>(283) | 2.2% (23)      | 1.4% (15)      | 31.6%<br>(334) |
|---------------------------------|----------------|----------------|----------------|----------------|----------------|----------------|
| UBIT Website                    | 28.4%<br>(302) | 31.5%<br>(335) | 24.2%<br>(257) | 3.1% (33)      | 1.9% (20)      | 10.9%<br>(116) |
| UBlearns                        | 40.1%<br>(434) | 39.1%<br>(423) | 12.8%<br>(138) | 4.2% (45)      | 1.7% (18)      | 2.1% (23)      |
| UBLinked                        | 17.7%<br>(188) | 21.3%<br>(226) | 26.7%<br>(284) | 4.8% (51)      | 3.0% (32)      | 26.5%<br>(282) |
| UB Mobile                       | 21.1%<br>(225) | 28.0%<br>(298) | 23.2%<br>(247) | 7.6% (81)      | 3.6% (38)      | 16.6%<br>(177) |
| UB social media                 | 13.9%<br>(148) | 22.5%<br>(239) | 30.1%<br>(319) | 3.7% (39)      | 2.0% (21)      | 27.8%<br>(295) |
| Skype for<br>Business           | 9.6%<br>(101)  | 11.7%<br>(123) | 25.4%<br>(267) | 2.1% (22)      | 1.3% (14)      | 50.0%<br>(526) |
| UBmail (powered<br>by Google)   | 48.0%<br>(514) | 34.9%<br>(374) | 10.7%<br>(115) | 2.6% (28)      | 1.0% (11)      | 2.7% (29)      |
| VITEC Solutions computer repair | 10.0%<br>(106) | 12.2%<br>(129) | 25.4%<br>(268) | 2.4% (25)      | 2.8% (30)      | 47.2%<br>(499) |
| Wi-Fi - UB Secure               | 22.6%<br>(244) | 30.6%<br>(330) | 14.3%<br>(154) | 15.8%<br>(170) | 12.8%<br>(138) | 3.9% (42)      |
| Wi-Fi - eduroam                 | 13.7%<br>(145) | 17.8%<br>(189) | 23.6%<br>(250) | 6.4% (68)      | 6.4% (68)      | 32.1%<br>(340) |
| Your personal<br>homepage       | 21.5%<br>(228) | 23.6%<br>(250) | 28.5%<br>(302) | 3.1% (33)      | 2.1% (22)      | 21.3%<br>(226) |