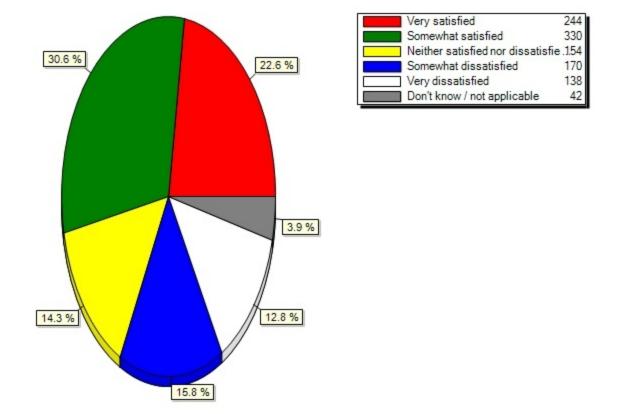

| UBITName<br>Manager             | 18.6%<br>(197) | 19.5%<br>(206) | 26.7%<br>(283) | 2.2% (23)      | 1.4% (15)      | 31.6%<br>(334) |
|---------------------------------|----------------|----------------|----------------|----------------|----------------|----------------|
| UBIT Website                    | 28.4%<br>(302) | 31.5%<br>(335) | 24.2%<br>(257) | 3.1% (33)      | 1.9% (20)      | 10.9%<br>(116) |
| UBlearns                        | 40.1%<br>(434) | 39.1%<br>(423) | 12.8%<br>(138) | 4.2% (45)      | 1.7% (18)      | 2.1% (23)      |
| UBLinked                        | 17.7%<br>(188) | 21.3%<br>(226) | 26.7%<br>(284) | 4.8% (51)      | 3.0% (32)      | 26.5%<br>(282) |
| UB Mobile                       | 21.1%<br>(225) | 28.0%<br>(298) | 23.2%<br>(247) | 7.6% (81)      | 3.6% (38)      | 16.6%<br>(177) |
| UB social media                 | 13.9%<br>(148) | 22.5%<br>(239) | 30.1%<br>(319) | 3.7% (39)      | 2.0% (21)      | 27.8%<br>(295) |
| Skype for<br>Business           | 9.6%<br>(101)  | 11.7%<br>(123) | 25.4%<br>(267) | 2.1% (22)      | 1.3% (14)      | 50.0%<br>(526) |
| UBmail (powered<br>by Google)   | 48.0%<br>(514) | 34.9%<br>(374) | 10.7%<br>(115) | 2.6% (28)      | 1.0% (11)      | 2.7% (29)      |
| VITEC Solutions computer repair | 10.0%<br>(106) | 12.2%<br>(129) | 25.4%<br>(268) | 2.4% (25)      | 2.8% (30)      | 47.2%<br>(499) |
| Wi-Fi - UB Secure               | 22.6%<br>(244) | 30.6%<br>(330) | 14.3%<br>(154) | 15.8%<br>(170) | 12.8%<br>(138) | 3.9% (42)      |
| Wi-Fi - eduroam                 | 13.7%<br>(145) | 17.8%<br>(189) | 23.6%<br>(250) | 6.4% (68)      | 6.4% (68)      | 32.1%<br>(340) |
| Your personal<br>homepage       | 21.5%<br>(228) | 23.6%<br>(250) | 28.5%<br>(302) | 3.1% (33)      | 2.1% (22)      | 21.3%<br>(226) |