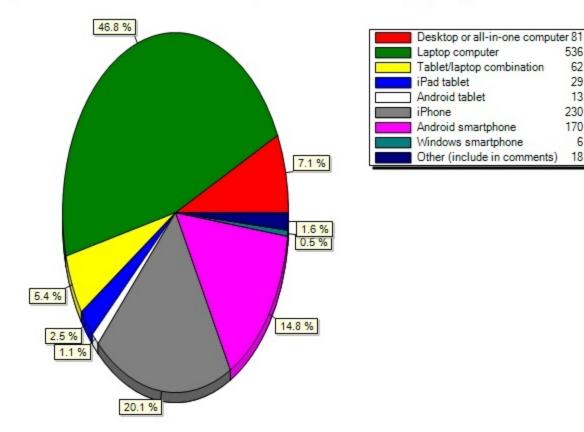

4) Please indicate which computer(s) you own. (Select all that apply.)

| None       |
|------------|
| Chromebook |
| Chromebook |
| iphone     |
| none       |

| cell phone                         |
|------------------------------------|
| i do not own a computer            |
| every cell phone is a cpu now      |
| Currently do not own any computers |
| iPad                               |
| Servers                            |