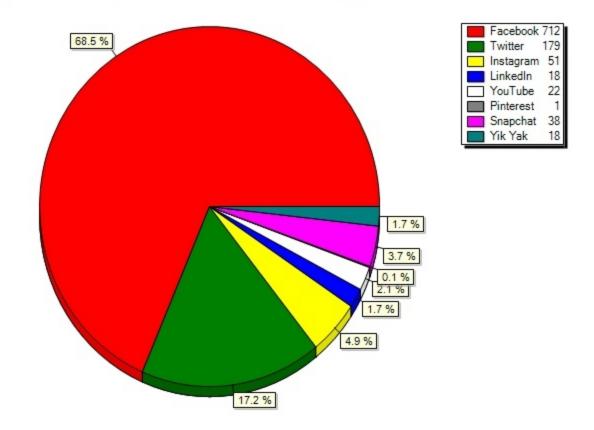

d to be contacted about the following campus i

29.6) Other (include in comments)(What is your preferred method to be contacted about the following campus information?)



29.6) Other (include in comments)(What is your preferred method to be contacted about the following campus

30) Please tell us which social media channel you prefer to use most for the following:



30) Please tell us which social media channel you prefer to use most for the following:

30.1) Campus emergency alerts(Please tell us which social media channel you prefer to use most for the following: )



30.1) Campus emergency alerts (Please tell us which social media channel you prefer to use most for the fol

30.2) UB Events and News(Please tell us which social media channel you prefer to use most for the following: )



30.2) UB Events and News(Please tell us which social media channel you prefer to use most for the followin

30.3) Sharing photos, videos or updates with friends(Please tell us which social media channel you prefer to use most for the following: )



30.3) Sharing photos, videos or updates with friends(Please tell us which social media channel you prefer

31) Have you liked the UBIT Facebook page? (Like it now for a chance to win more prizes!)



31) Have you liked the UBIT Facebook page? (Like it now for a chance to win more prizes!)

32) What is the minimum percentage discount you would require in order to purchase an electronic textbook over a printed version? For example, if you think the electronic textbook would need to be one half the price of the printed version, select 50%.



32