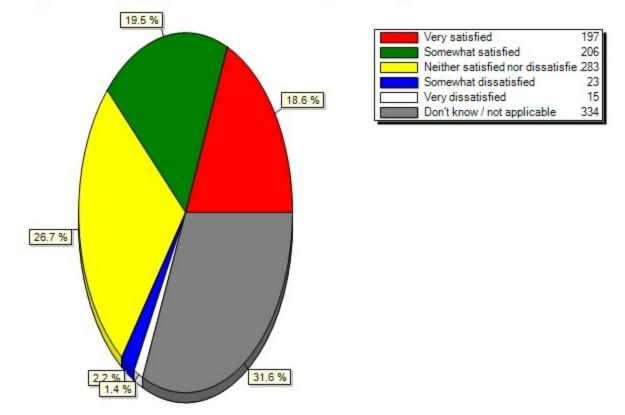

### 18.19) UBITName Manager(From the list of services below, please indicate your level of satisfaction with e

18.20) UBIT Website(From the list of services below, please indicate your level of satisfaction with each:)

| UBITName<br>Manager             | 18.6%<br>(197) | 19.5%<br>(206) | 26.7%<br>(283) | 2.2% (23)      | 1.4% (15)      | 31.6%<br>(334) |
|---------------------------------|----------------|----------------|----------------|----------------|----------------|----------------|
| UBIT Website                    | 28.4%<br>(302) | 31.5%<br>(335) | 24.2%<br>(257) | 3.1% (33)      | 1.9% (20)      | 10.9%<br>(116) |
| UBlearns                        | 40.1%<br>(434) | 39.1%<br>(423) | 12.8%<br>(138) | 4.2% (45)      | 1.7% (18)      | 2.1% (23)      |
| UBLinked                        | 17.7%<br>(188) | 21.3%<br>(226) | 26.7%<br>(284) | 4.8% (51)      | 3.0% (32)      | 26.5%<br>(282) |
| UB Mobile                       | 21.1%<br>(225) | 28.0%<br>(298) | 23.2%<br>(247) | 7.6% (81)      | 3.6% (38)      | 16.6%<br>(177) |
| UB social media                 | 13.9%<br>(148) | 22.5%<br>(239) | 30.1%<br>(319) | 3.7% (39)      | 2.0% (21)      | 27.8%<br>(295) |
| Skype for<br>Business           | 9.6%<br>(101)  | 11.7%<br>(123) | 25.4%<br>(267) | 2.1% (22)      | 1.3% (14)      | 50.0%<br>(526) |
| UBmail (powered<br>by Google)   | 48.0%<br>(514) | 34.9%<br>(374) | 10.7%<br>(115) | 2.6% (28)      | 1.0% (11)      | 2.7% (29)      |
| VITEC Solutions computer repair | 10.0%<br>(106) | 12.2%<br>(129) | 25.4%<br>(268) | 2.4% (25)      | 2.8% (30)      | 47.2%<br>(499) |
| Wi-Fi - UB Secure               | 22.6%<br>(244) | 30.6%<br>(330) | 14.3%<br>(154) | 15.8%<br>(170) | 12.8%<br>(138) | 3.9% (42)      |
| Wi-Fi - eduroam                 | 13.7%<br>(145) | 17.8%<br>(189) | 23.6%<br>(250) | 6.4% (68)      | 6.4% (68)      | 32.1%<br>(340) |
| Your personal<br>homepage       | 21.5%<br>(228) | 23.6%<br>(250) | 28.5%<br>(302) | 3.1% (33)      | 2.1% (22)      | 21.3%<br>(226) |