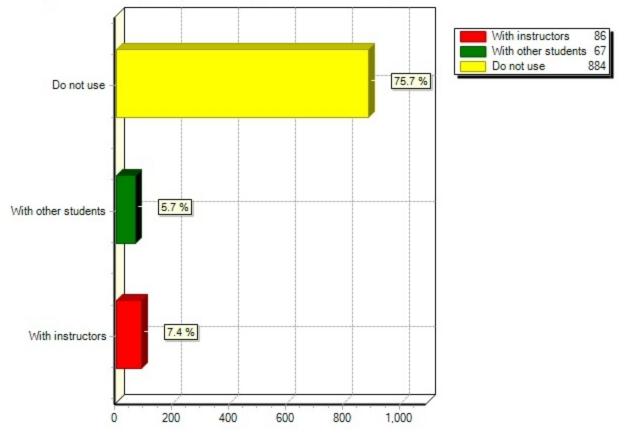

# 17.31) Other (include in comments) (What apps or tools do you use to collaborate with your instructors and

18) From the list of services below, please indicate your level of satisfaction with each:

|             | Very<br>satisfied | Somewhat satisfied |       | Somewhat<br>dissatisfied | Very      | Don't<br>know / not<br>applicable |
|-------------|-------------------|--------------------|-------|--------------------------|-----------|-----------------------------------|
| Buffalo.edu | 29.9%             | 35.4%              | 24.4% | 2.9% (31)                | 2.0% (21) | 5.4% (58)                         |