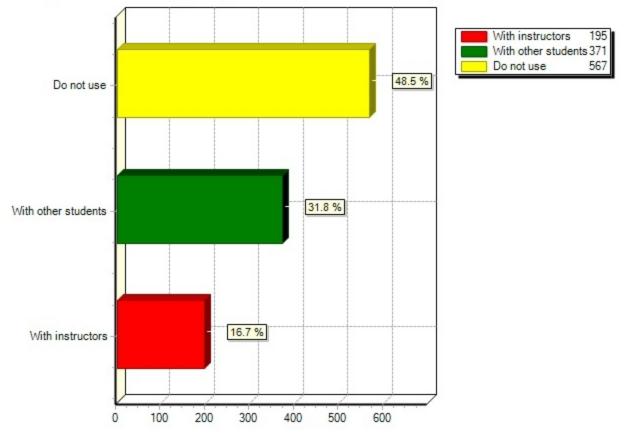

#### 17.12) Facetime(What apps or tools do you use to collaborate with your instructors and other students on c

17.13) Google Drive(What apps or tools do you use to collaborate with your instructors and other students on campus, either one-on-one or in groups? (Select all that apply).)

# 17.13) Google Drive(What apps or tools do you use to collaborate with your instructors and other students

17.14) Google Hangouts(What apps or tools do you use to collaborate with your instructors and other students on campus, either one-on-one or in groups? (Select all that apply).)